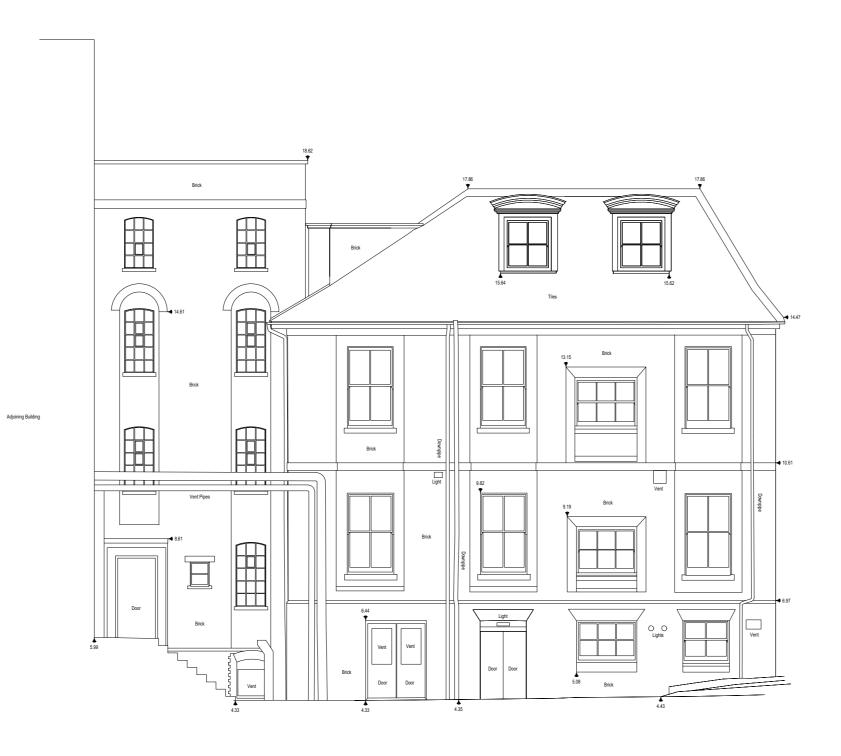

## P1 27.05.22 Planning Submission. BM IF Rev Date Description Drawin Chkd Drawing Status For Planning Client

Carrow Works, Norwich

| Existing Buildir<br>Building 92 - N | •              | Elevatio             | n |
|-------------------------------------|----------------|----------------------|---|
| Scale @A2 1:100                     | Job Ref. 02022 |                      |   |
| Drawing No. EX-34                   | Revision. P1   |                      |   |
| Scale Bar                           |                |                      |   |
| 0 1                                 | 2              | 3 m                  |   |
| Sheet Code<br>02022-JTP-EX-34 - Bu  | iilding 92 - N | lorth Elevation - P1 |   |