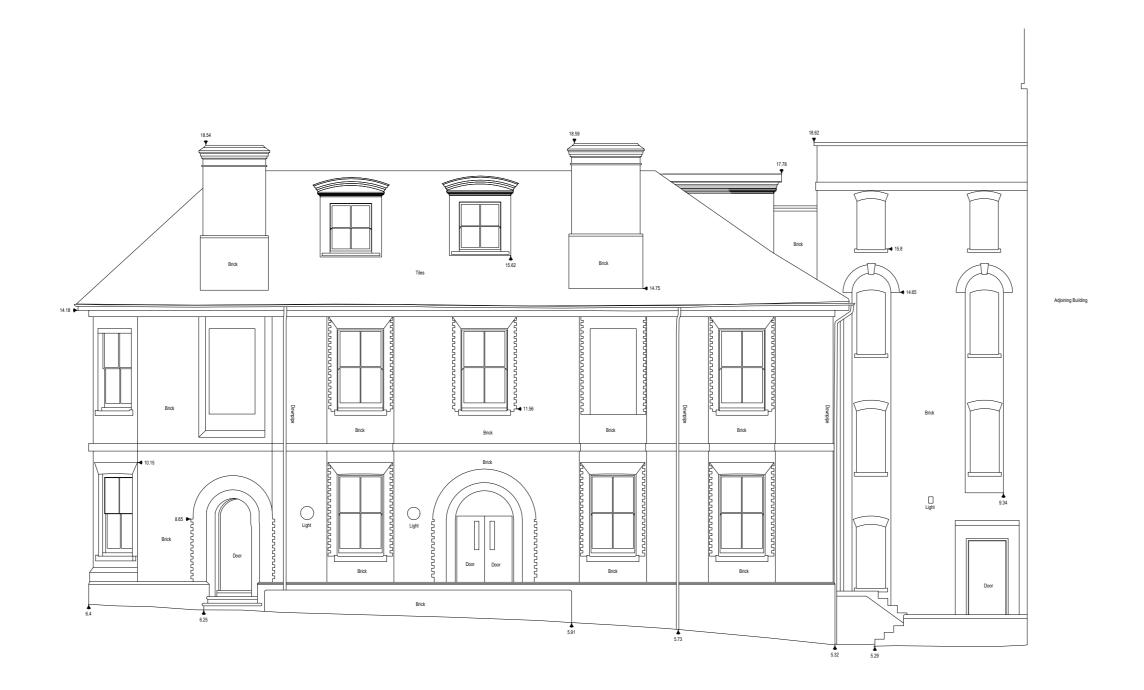

Fuel Properties

Carrow Works, Norwich

Drawing Title
Existing Buildings Building 92 - South Elevation

| Scale @A2         | 2 1:100 |   | Job Ref. 02022<br>Revision. P1 |     |  |
|-------------------|---------|---|--------------------------------|-----|--|
| Drawing No. EX-36 |         |   |                                |     |  |
| Scale Bar         |         |   |                                |     |  |
|                   | 0       | 1 | 2                              | 3 m |  |