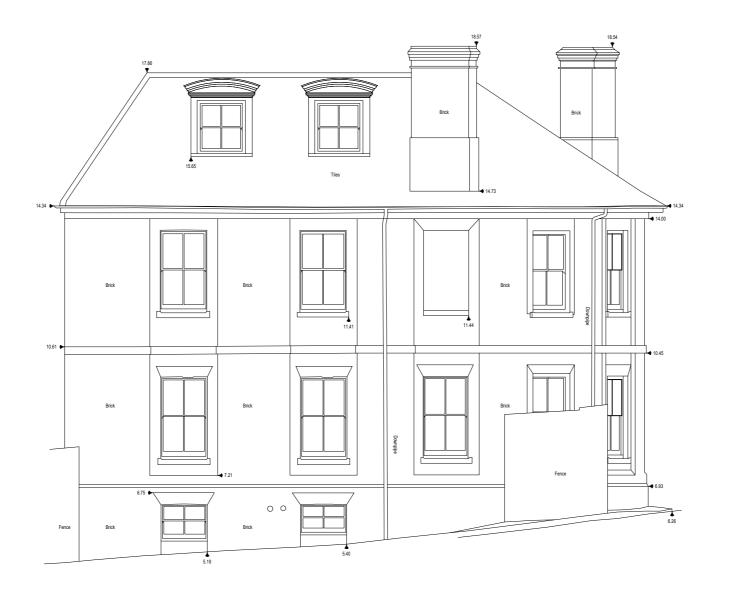

Carrow Works, Norwich

Drawing Title
Existing Buildings Building 92 - East Elevation

| Scale @A2 1:100 |          |   | Job Ref. 02022 |             |  |
|-----------------|----------|---|----------------|-------------|--|
| Drawing No      | o. EX-35 |   | R              | evision. P1 |  |
| Scale Bar       |          | _ |                | _           |  |
|                 | 0        | 1 | 2              | 3 m         |  |