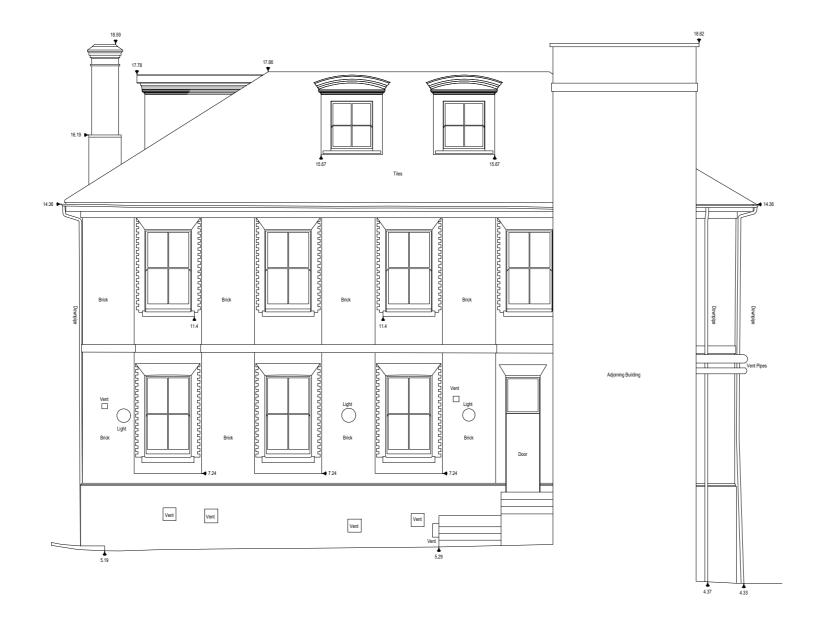

Carrow Works, Norwich

Drawing Title
Existing Buildings Building 92 - West Elevation

| Scale @A2         | 1:100 |   | Job Ref. 02022 |     |  |
|-------------------|-------|---|----------------|-----|--|
| Drawing No. EX-37 |       |   | Revision. P1   |     |  |
| Scale Bar         |       |   |                | _   |  |
|                   | 0     | 1 | 2              | 3 m |  |