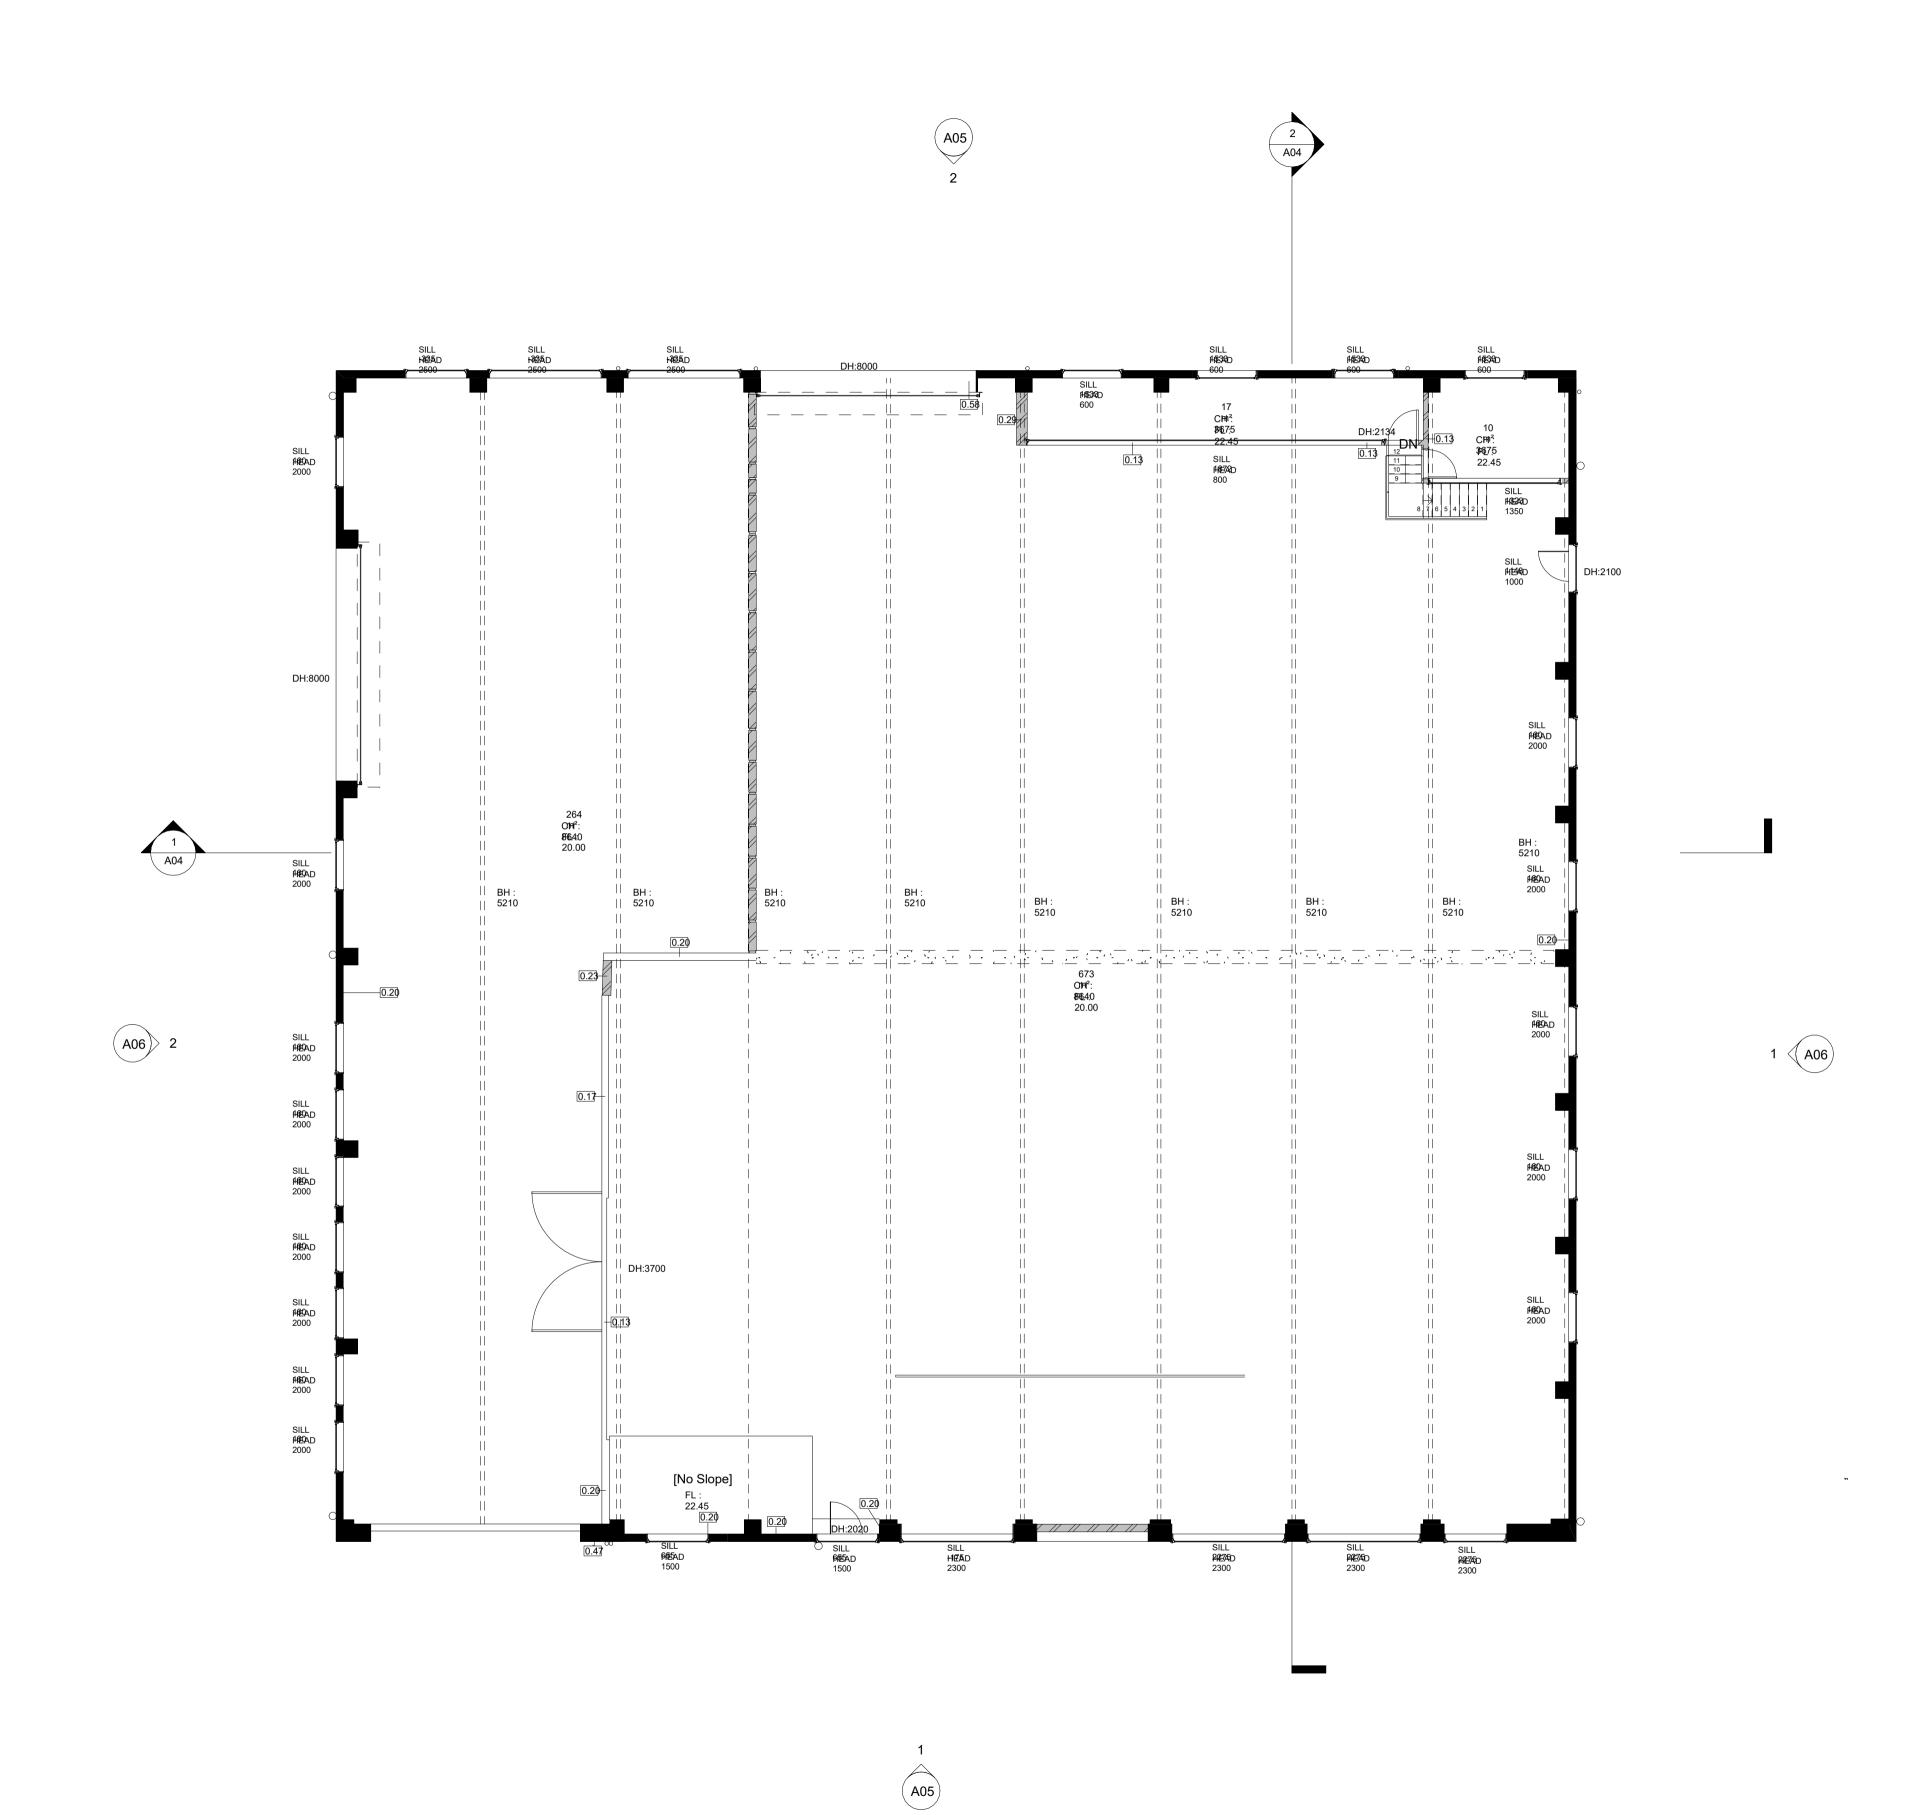

## Drawing Title Existing Buildings Building 207 - First Floor Plan

Scale @A1 1 : 100 Drawing No. EX-61 Scale Bar

Job Ref. 02022 Revision. P1