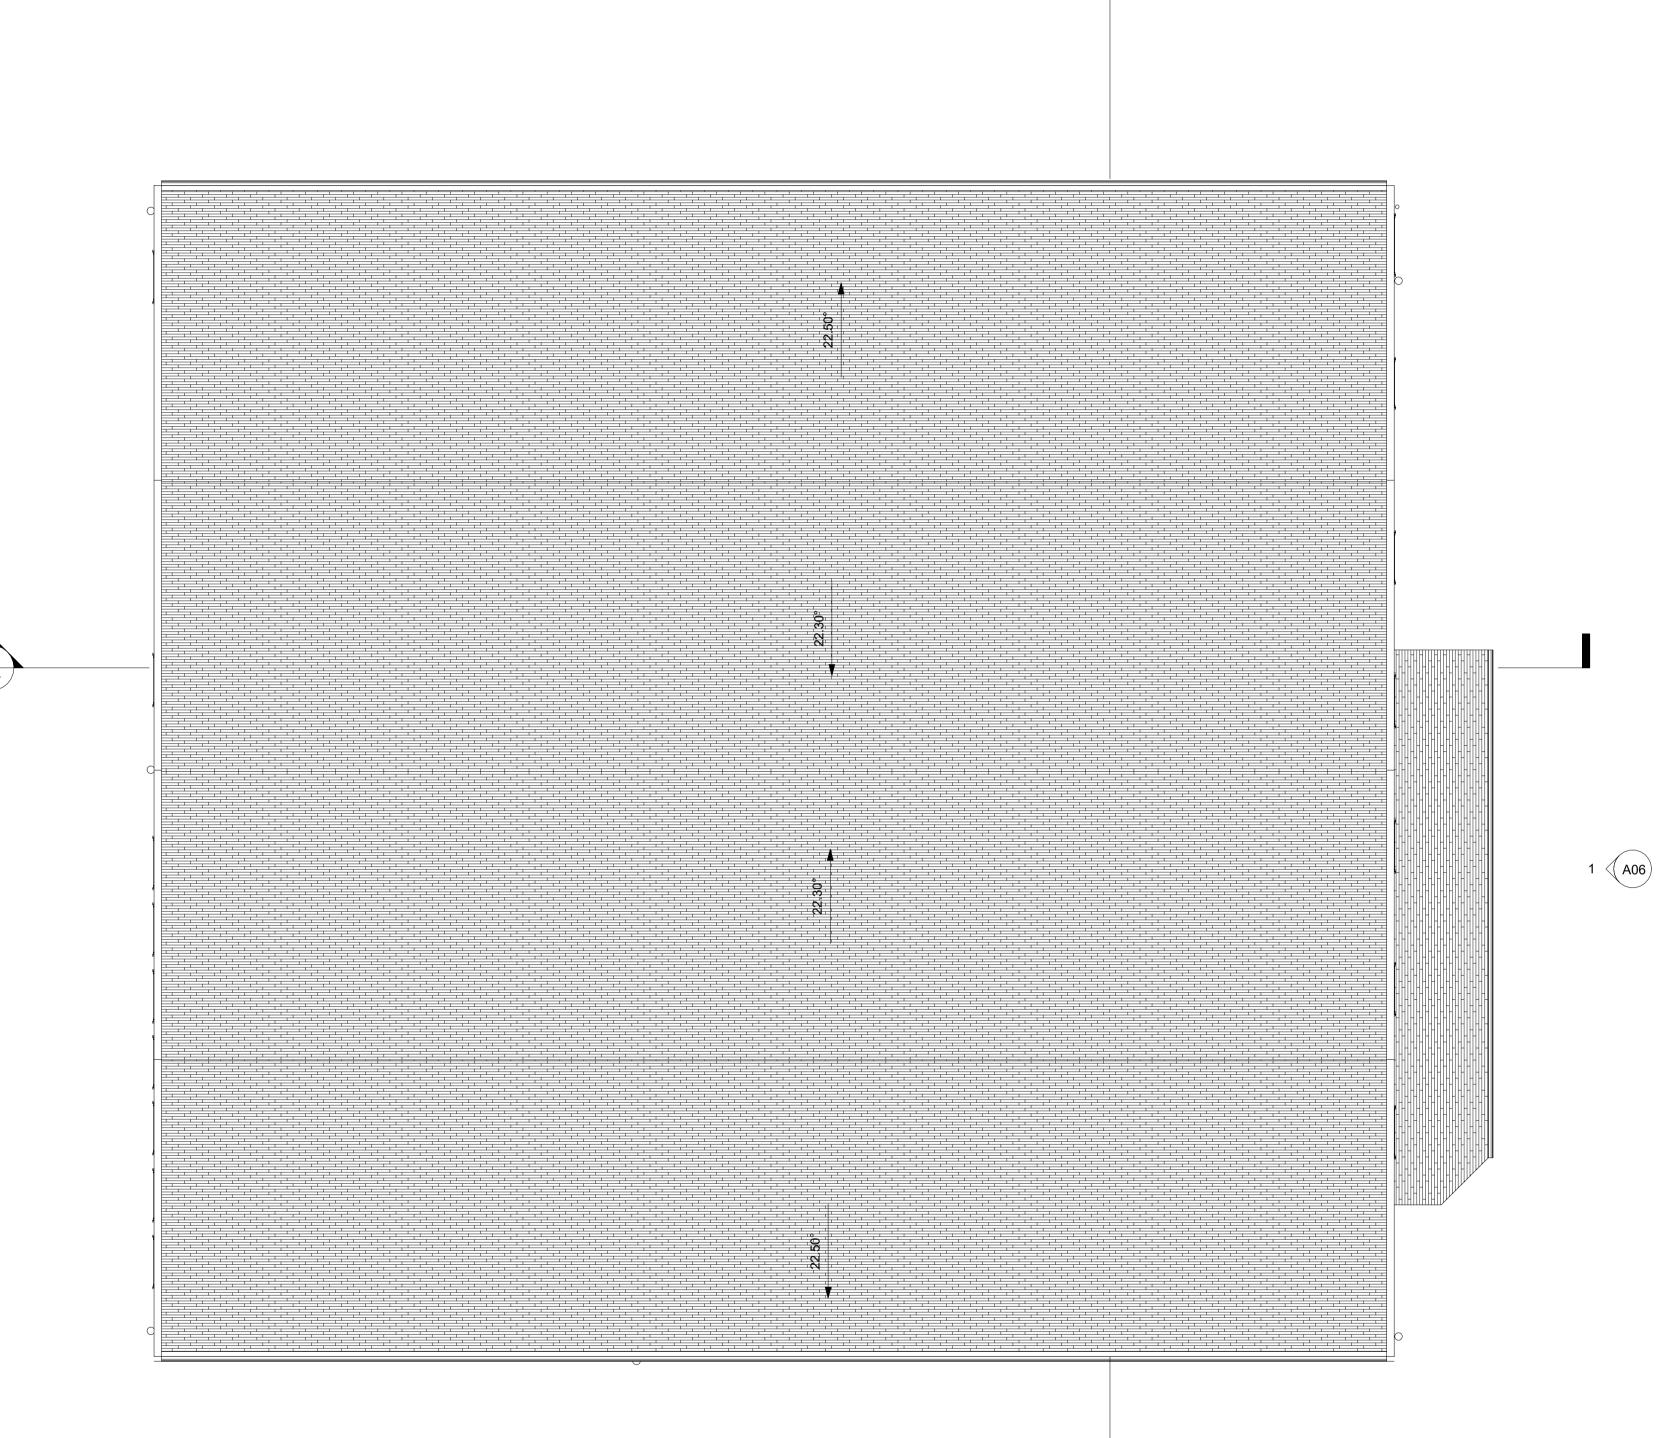

P1 27.06.22 Planning Submission.

Drawn Chkd

Drawing Status For Planning

Rev Date Description

Carrow Works, Norwich

Existing Buildings Building 207 - Roof Plan

Scale @A1 1:100 Job Ref. 02022 Revision. P1

Drawing No. EX-62 Scale Bar