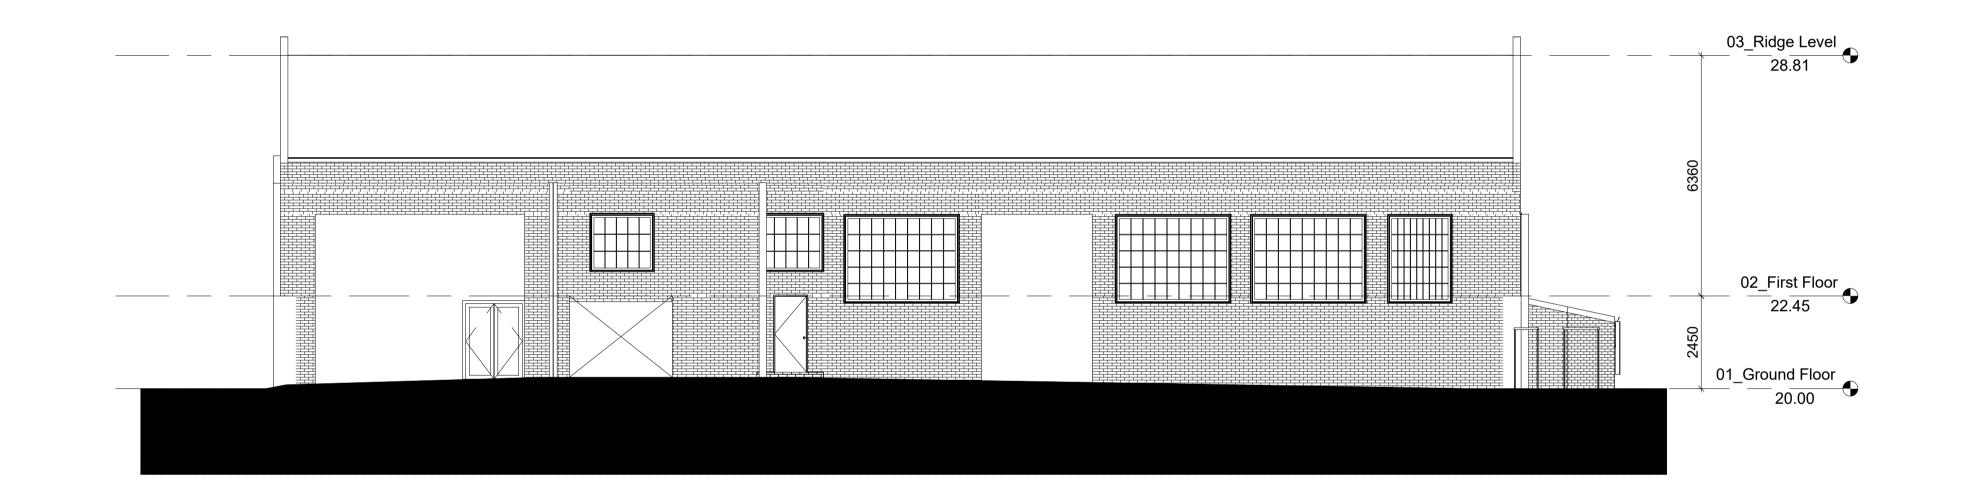

## Carrow Works, Norwich

Existing Buildings
Building 207 - North Elevation

 Scale @A1
 1:100
 Job Ref. 02022

 Drawing No. EX-63
 Revision. P1

 Scale Bar
 0
 1
 2
 3
 4
 5 m

heet Code 02022-JTP-EX-63 - Building 207 - North Elevation - P1