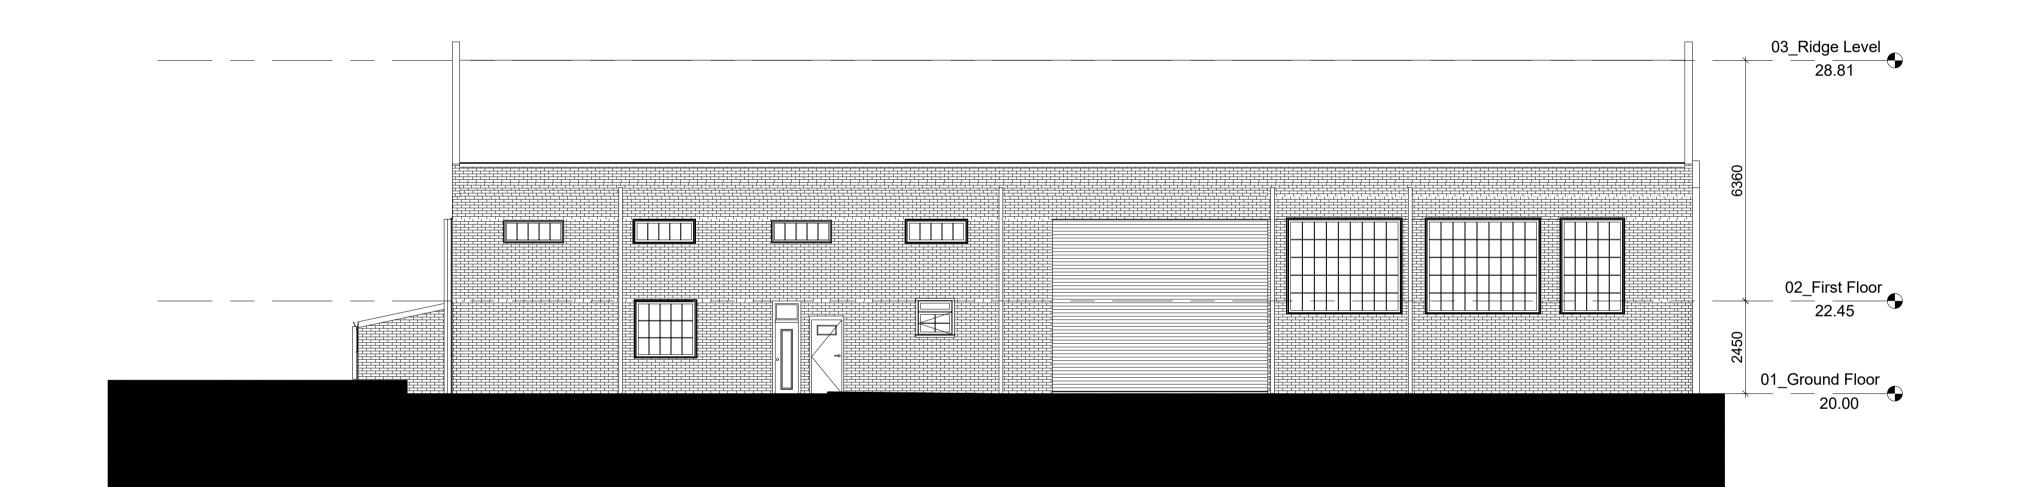

## Carrow Works, Norwich

Existing Buildings
Building 207 - South Elevation

Scale @A1 1:100 Job Ref. 02022

Drawing No. EX-65 Revision. P1

Scale Bar

0 1 2 3 4 5 m

sheet Code 02022-JTP-EX-65 - Building 207 - South Elevation - P1