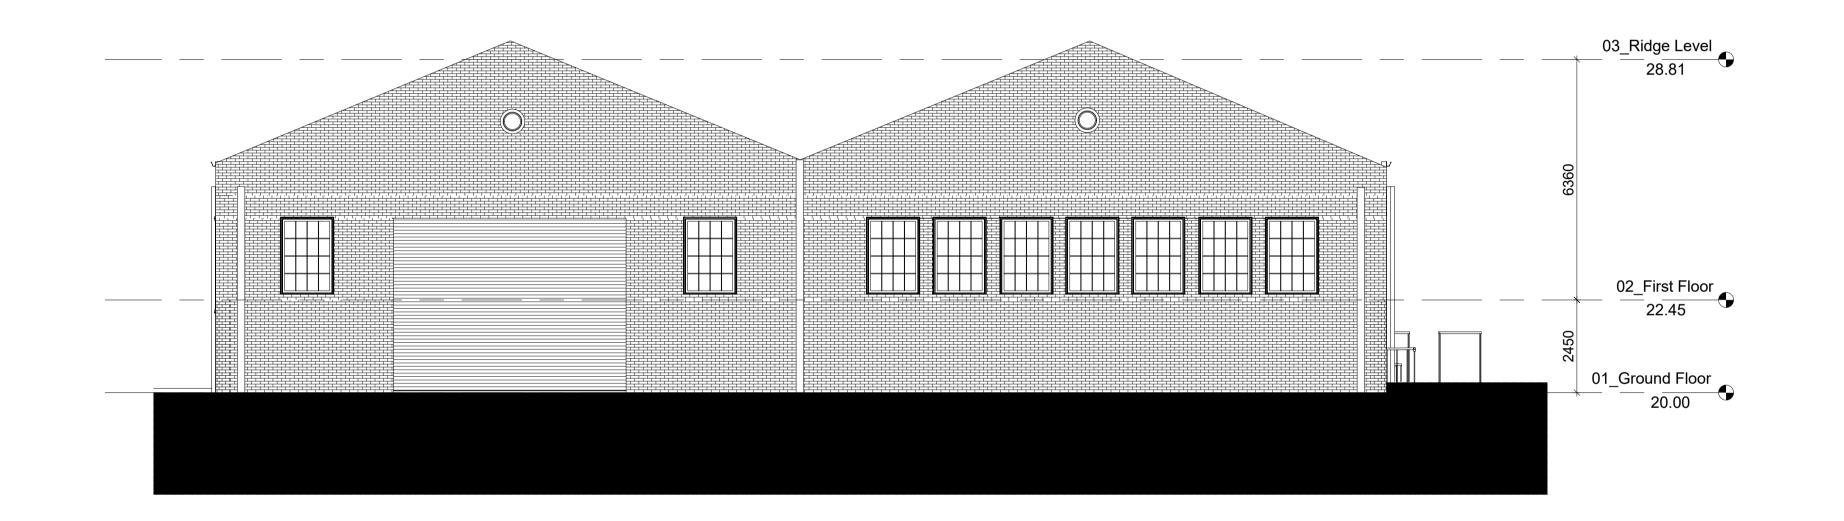

## Carrow Works, Norwich

Existing Buildings

Building 207 Fact

t Code

02022-JTP-EX-64 - Building 207 - East Elevation - P1