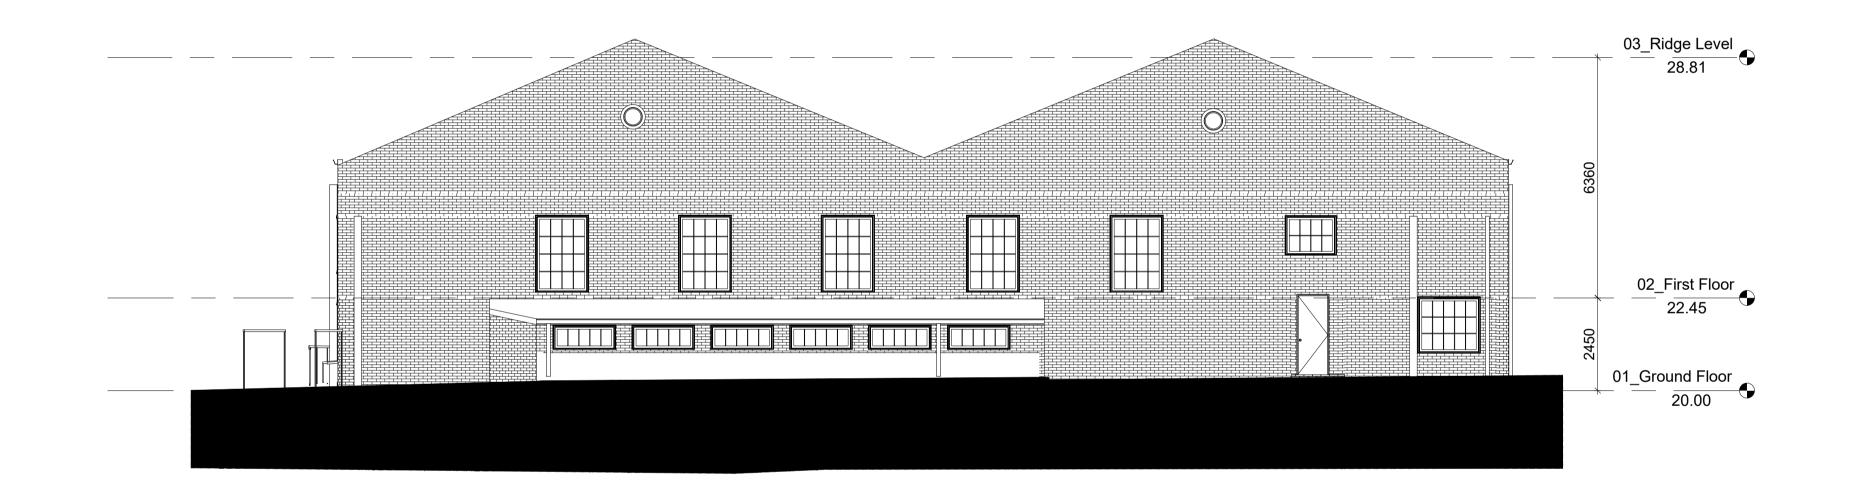

## Carrow Works, Norwich

Existing Buildings

Puilding 207 - Woo

neet Code 02022-JTP-EX-66 - Building 207 - West Elevation - P1