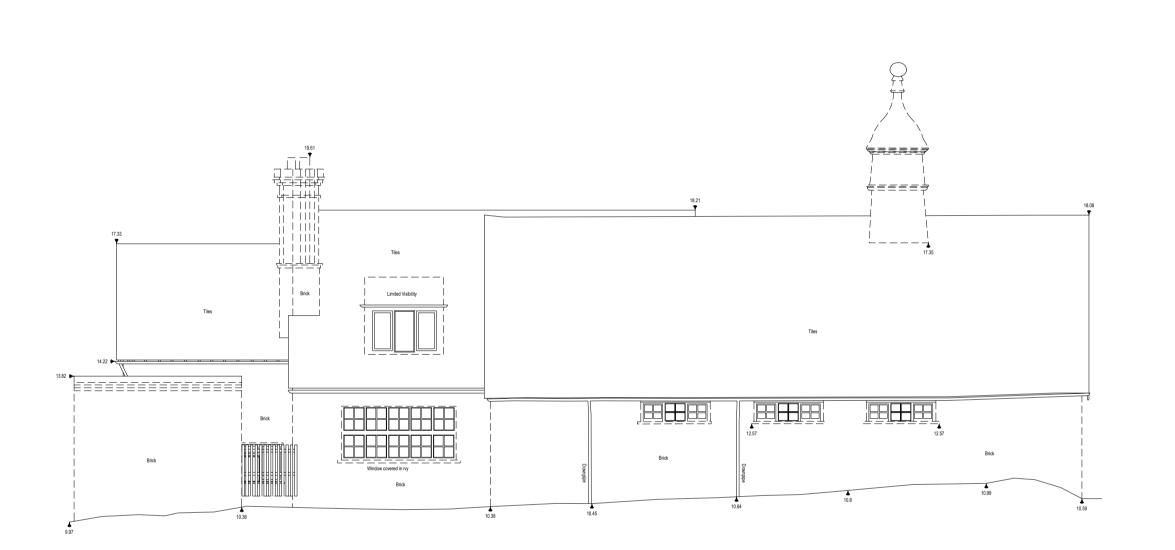

## Carrow Works, Norwich

Drawing Title
Existing Buildings Building 725 - North Elevation

Scale @A1 1 : 100 Revision. P1 Drawing No. EX-92 0 1 2 3 4 5 m

02022-JTP-EX-92 - Building 725 - North Elevation - P1