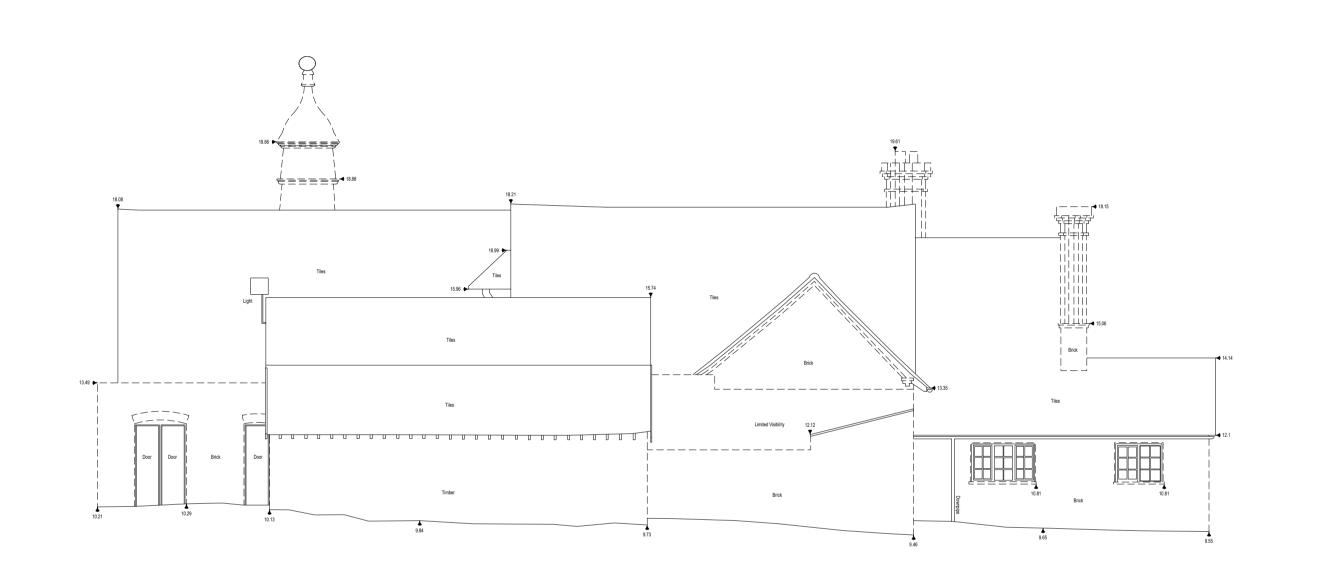

## Carrow Works, Norwich

Existing Buildings
Building 725 - South Elevation

Scale @A1 1:100 Job Ref. 02022

Drawing No. EX-94 Revision. P1

Scale Bar

0 1 2 3 4 5 m

02022-JTP-EX-94 - Building 725 - South Elevation - P1