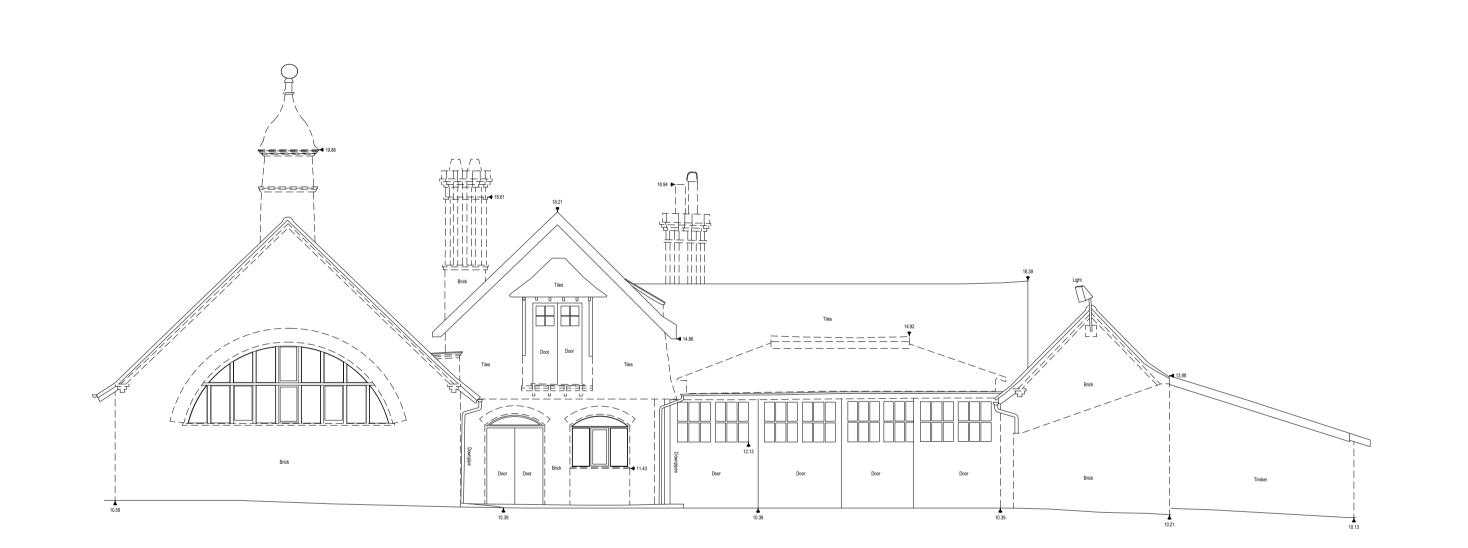

## Carrow Works, Norwich

Drawing Title
Existing Buildings
Building 725 - West Elevation

Scale @A1 1:100

Job Ref. 02022

| Scale @A1   | 1:100 |   |   |   | Job Ref. 02022 |     |
|-------------|-------|---|---|---|----------------|-----|
| Drawing No. | EX-95 |   |   |   | Revision. P1   |     |
| Scale Bar   |       |   |   |   |                |     |
|             | 0     | 1 | 2 | 3 | 4              | 5 m |
| Sheet Code  |       |   |   |   |                |     |

02022-JTP-EX-95 - Building 725 - West Elevation - P1