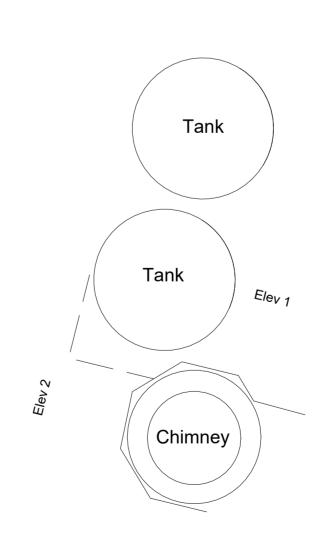

## Carrow Works, Norwich

Proposed Buildings
Chimney - Plans & Elevations

| Scale @A1   | 1:1  | 00 |   |   | Job | Ref. 02022 |
|-------------|------|----|---|---|-----|------------|
| Drawing No. | DR-9 | 98 |   |   | Rev | vision. P1 |
| Scale Bar   |      |    |   |   |     |            |
|             | 0    | 1  | 2 | 3 | 4   | 5 m        |