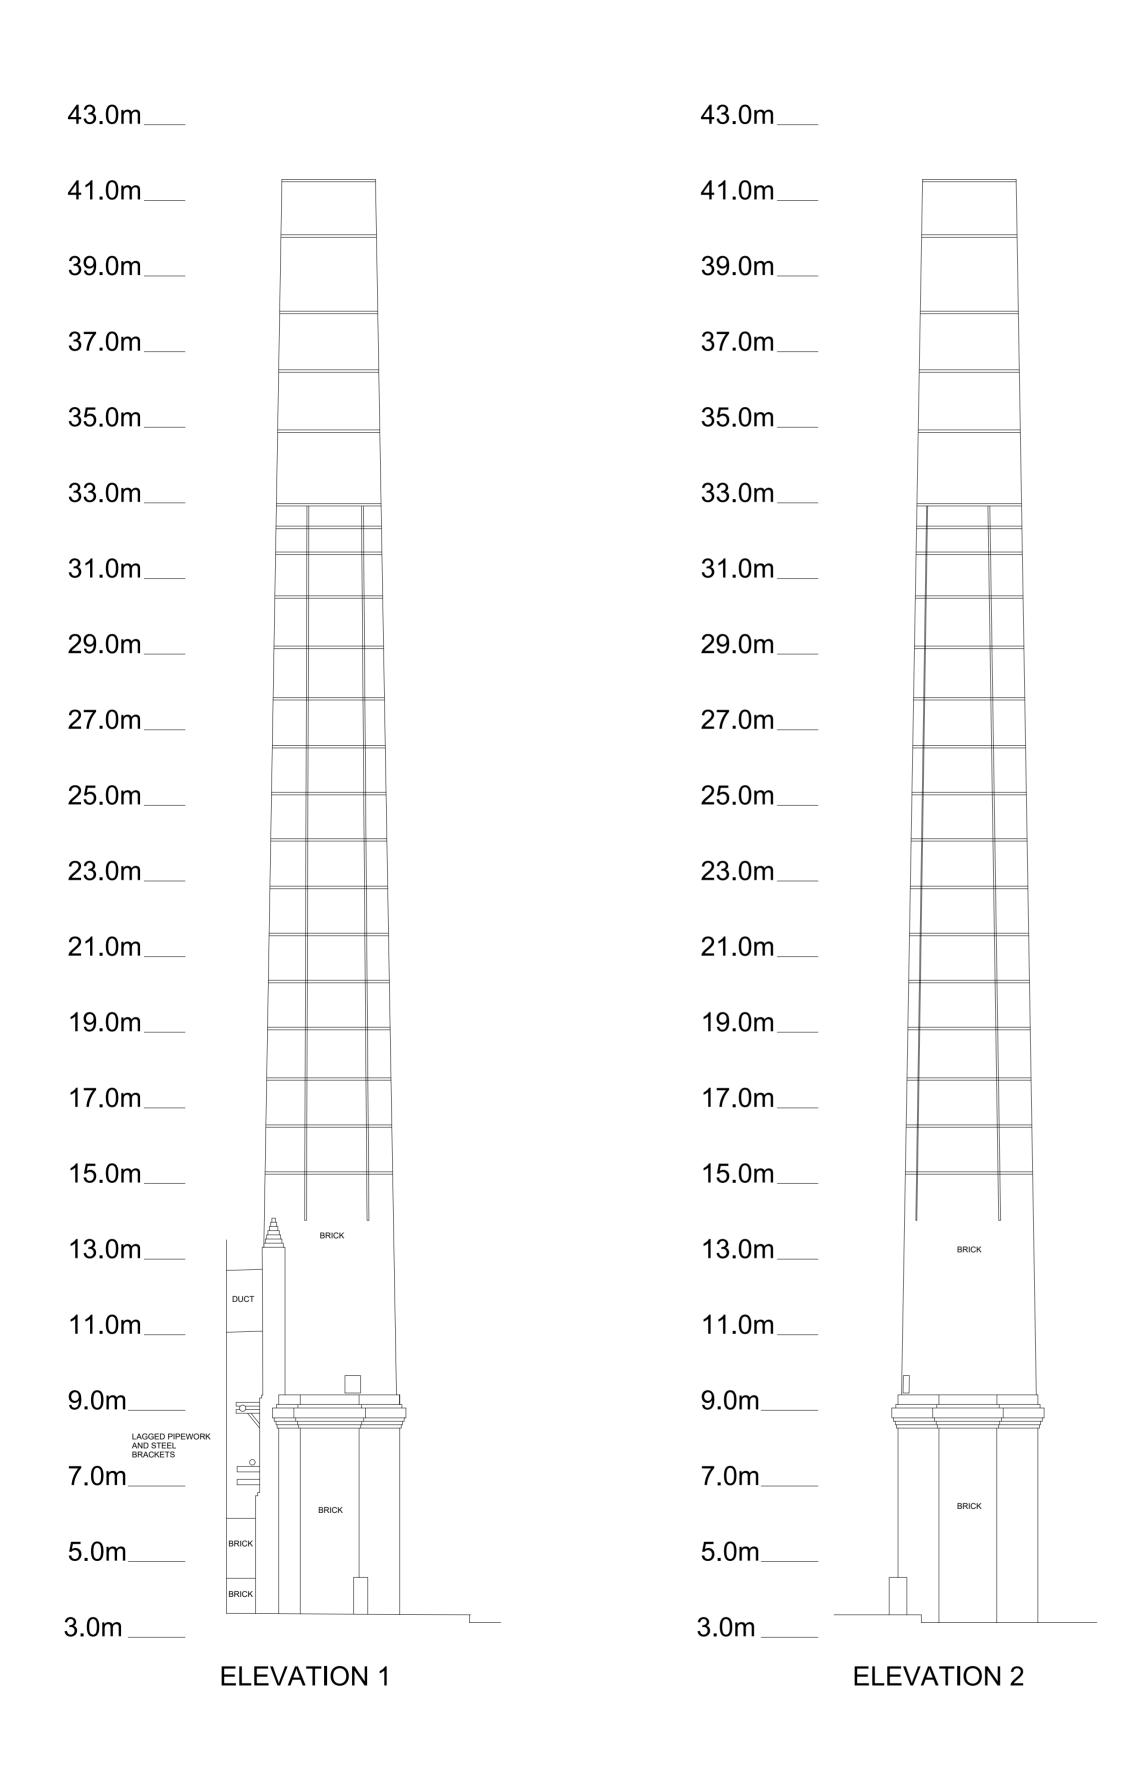

## Carrow Works, Norwich

Proposed Buildings
Chimney - Plans & Elevations

| Scale @A1   | 1:1  | 00 |   |   | Job | Ref. 02022 |
|-------------|------|----|---|---|-----|------------|
| Drawing No. | DR-9 | 98 |   |   | Rev | vision. P1 |
| Scale Bar   |      |    |   |   |     |            |
|             | 0    | 1  | 2 | 3 | 4   | 5 m        |