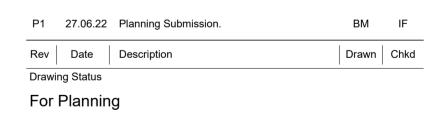

## Carrow Works, Norwich

Proposed Buildings
Chimney - Plans & Elevations

| Scale @A1   | 1:1  | 00 |   |   | Job | Ref. 02022 |
|-------------|------|----|---|---|-----|------------|
| Drawing No. | DR-9 | 98 |   |   | Rev | vision. P1 |
| Scale Bar   |      |    |   |   |     |            |
|             | 0    | 1  | 2 | 3 | 4   | 5 m        |