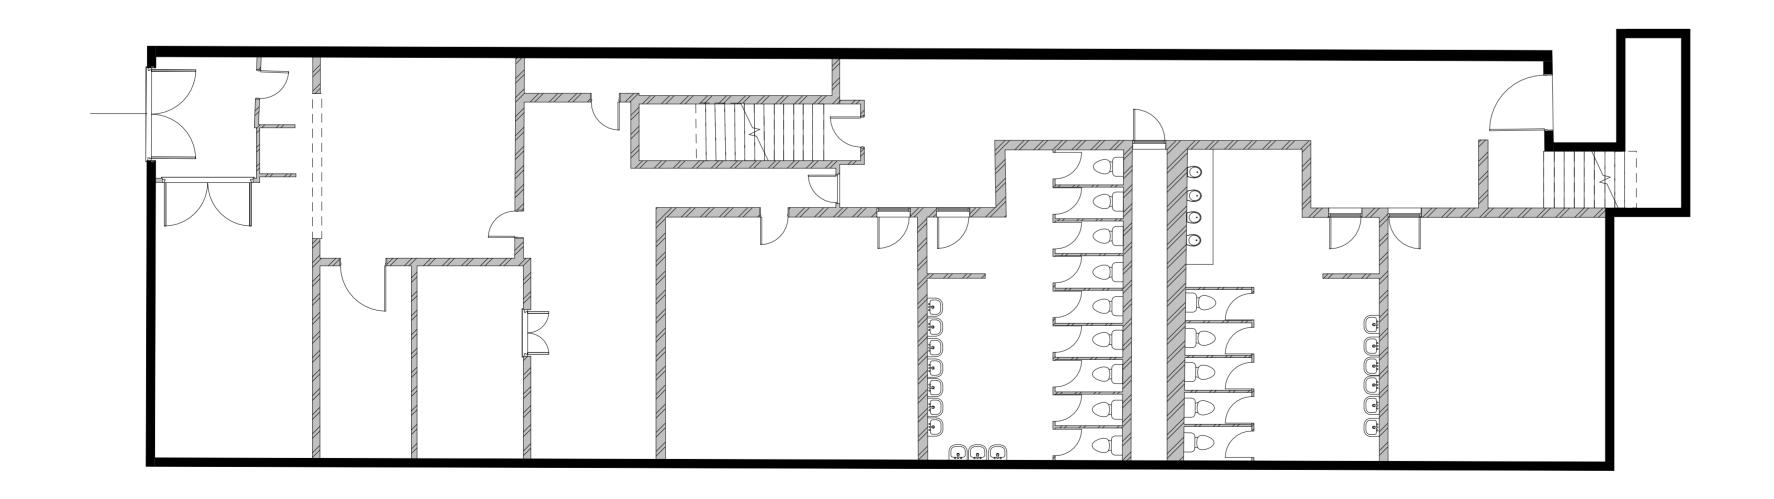

## Carrow Works, Norwich

Drawing Title

Existing Buildings Building 214 - Basement Floor
Plan
Scale (CA) 1:100

Job Ref. 02022 Drawing No. EX-100 0 1 2 3 4 5 m

Sheet Code 02022-JTP-EX-100 - Building 214 - Basement Floor Plan - P1