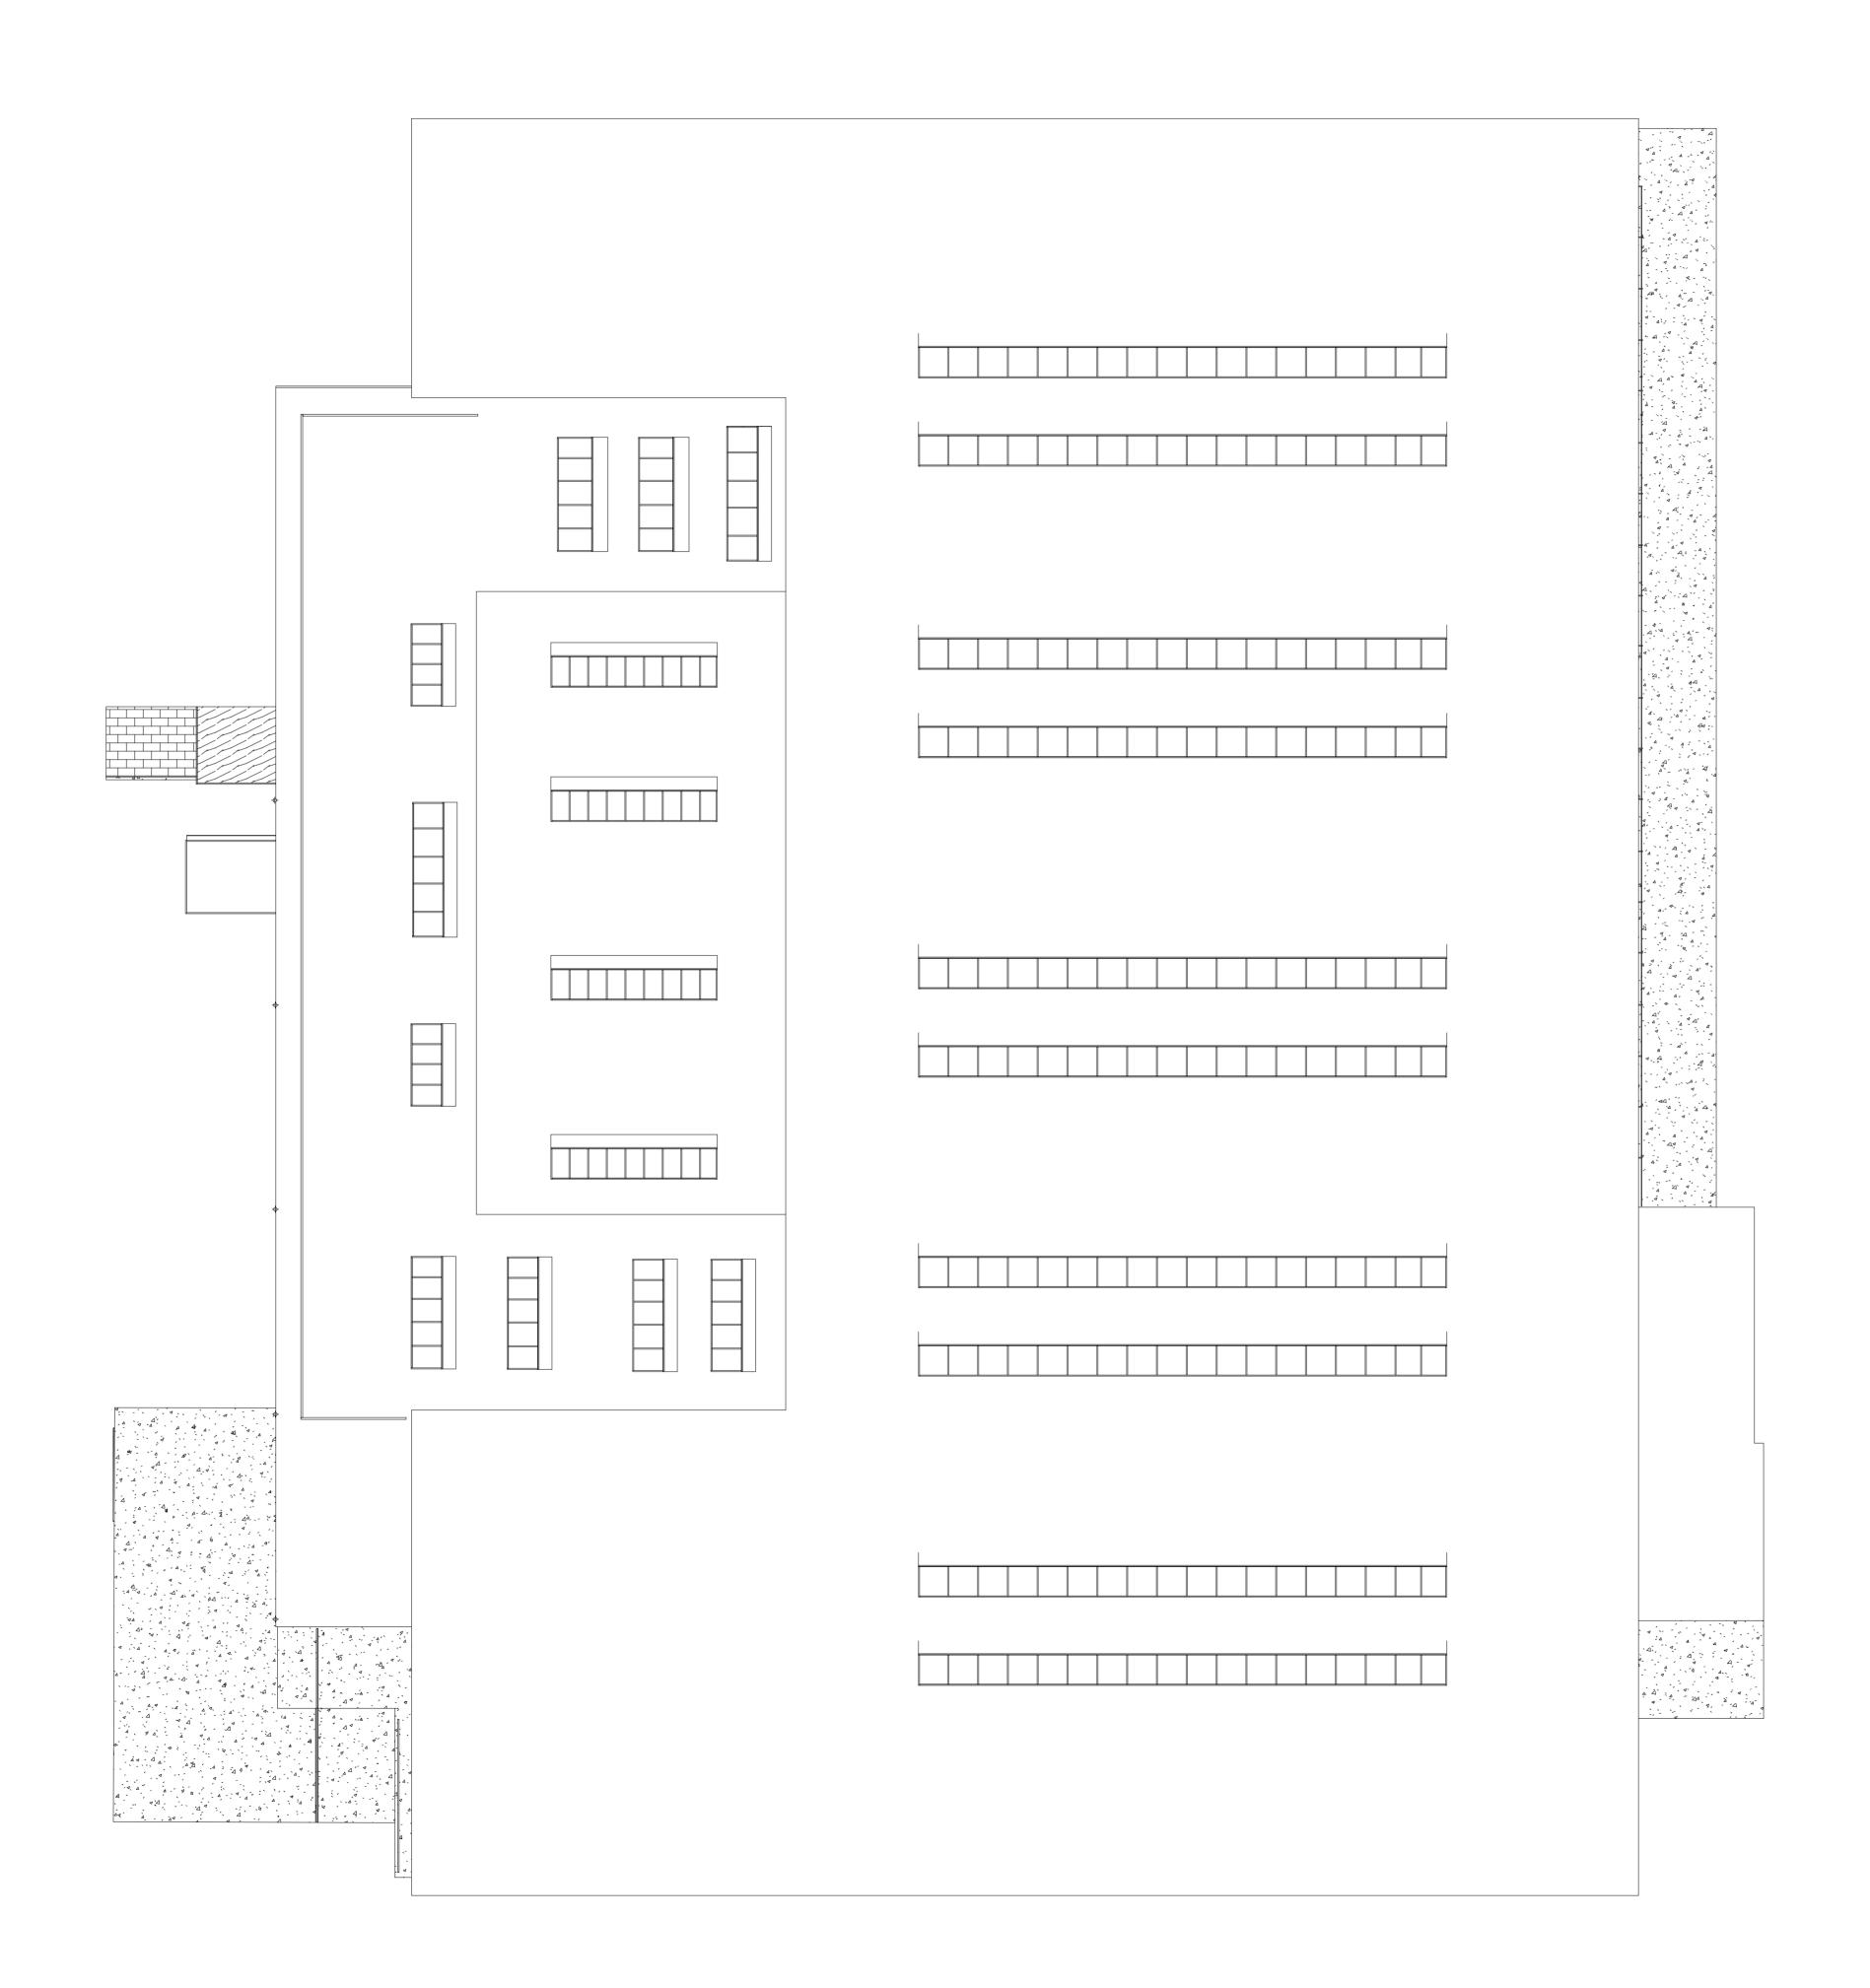

## Drawing Title Existing Buildings Building 214 - Roof Plan

Scale @A1 1:100 Drawing No. EX-102 Revision. P1 0 1 2 3 4 5 m

02022-JTP-EX-102 - Building 214 - Roof Plan - P1