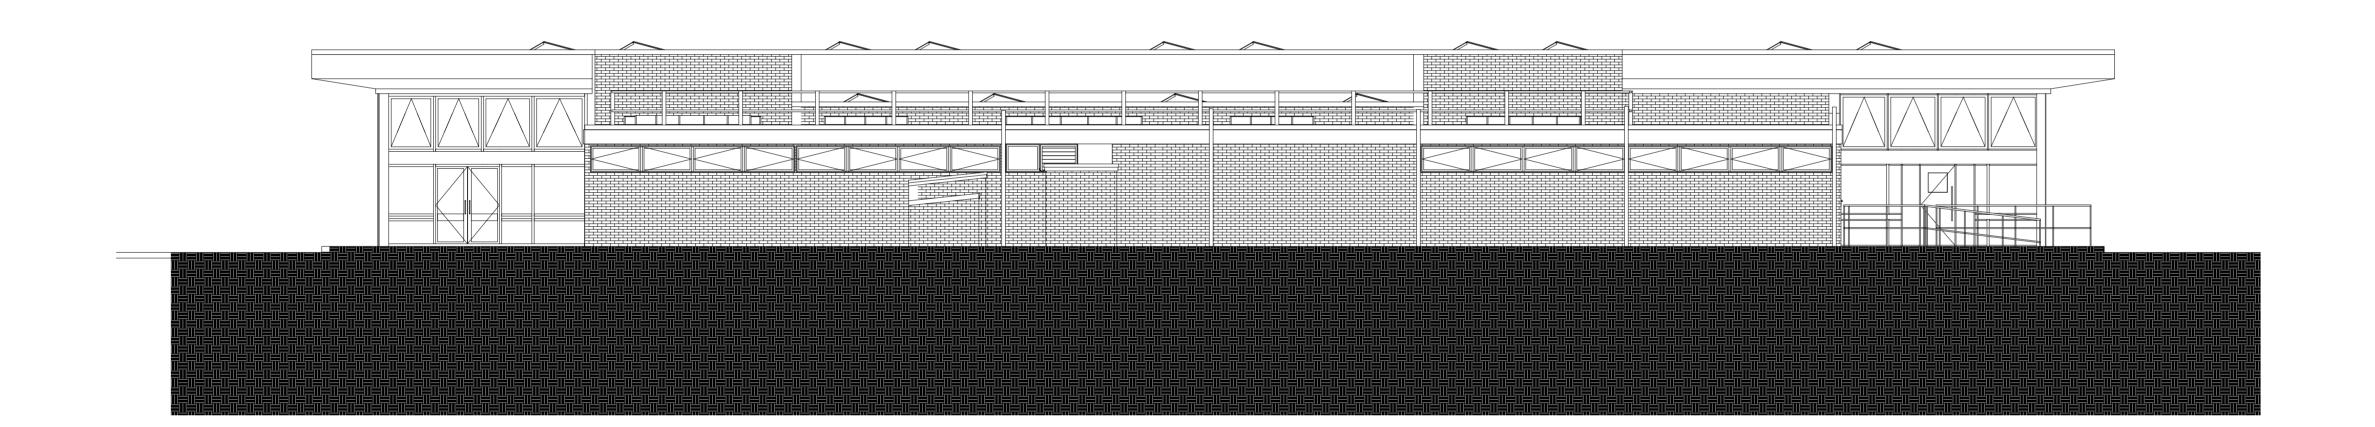

## Existing Buildings Building 214 - North Elevation

Scale @A1 1:100 Drawing No. EX-103 Revision. P1 0 1 2 3 4 5 m

02022-JTP-EX-103 - Building 214 - North Elevation - P1