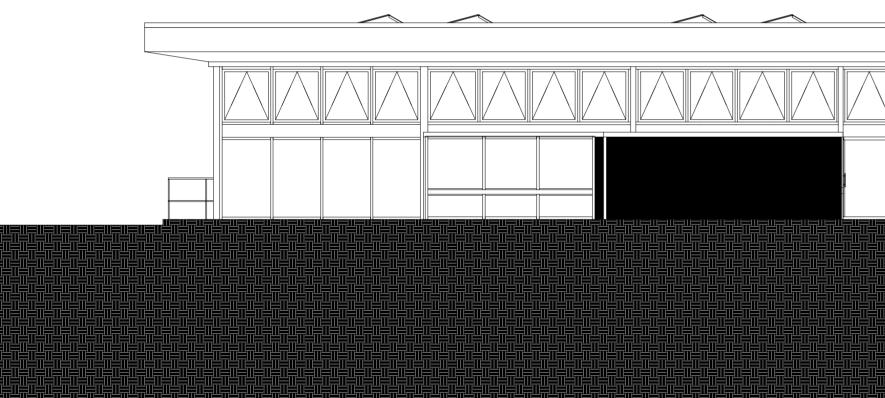

Existing Buildings Building 214 - South Elevation Scale @A1 1:100 Job Ref. 02022 Drawing No. EX-105 Revision. P1 Scale Bar 0 1 2 3 4 5 m Sheet Code 02022-JTP-EX-105 - Building 214 - South Elevation - P1