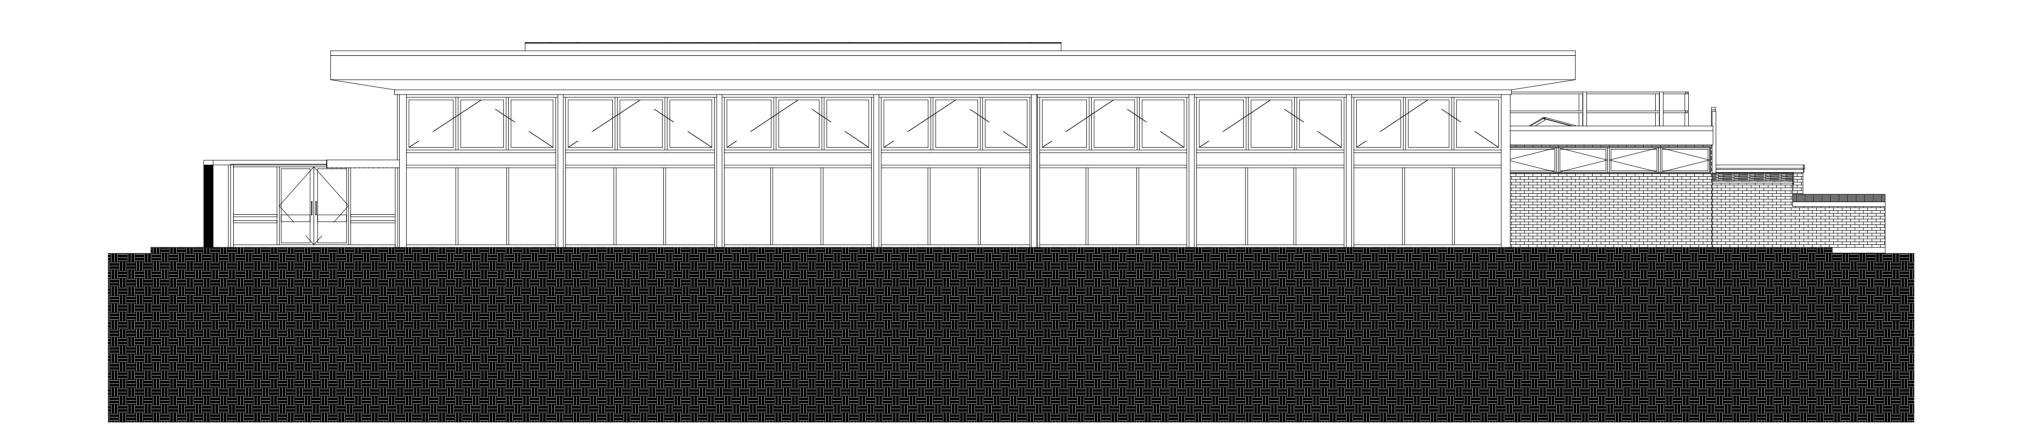

## Drawing Title Existing Buildings Building 214 - East Elevation

Scale @A1 1:100 Job Ref. 02022 Drawing No. EX-104 Revision. P1 0 1 2 3 4 5 m

02022-JTP-EX-104 - Building 214 - East Elevation - P1