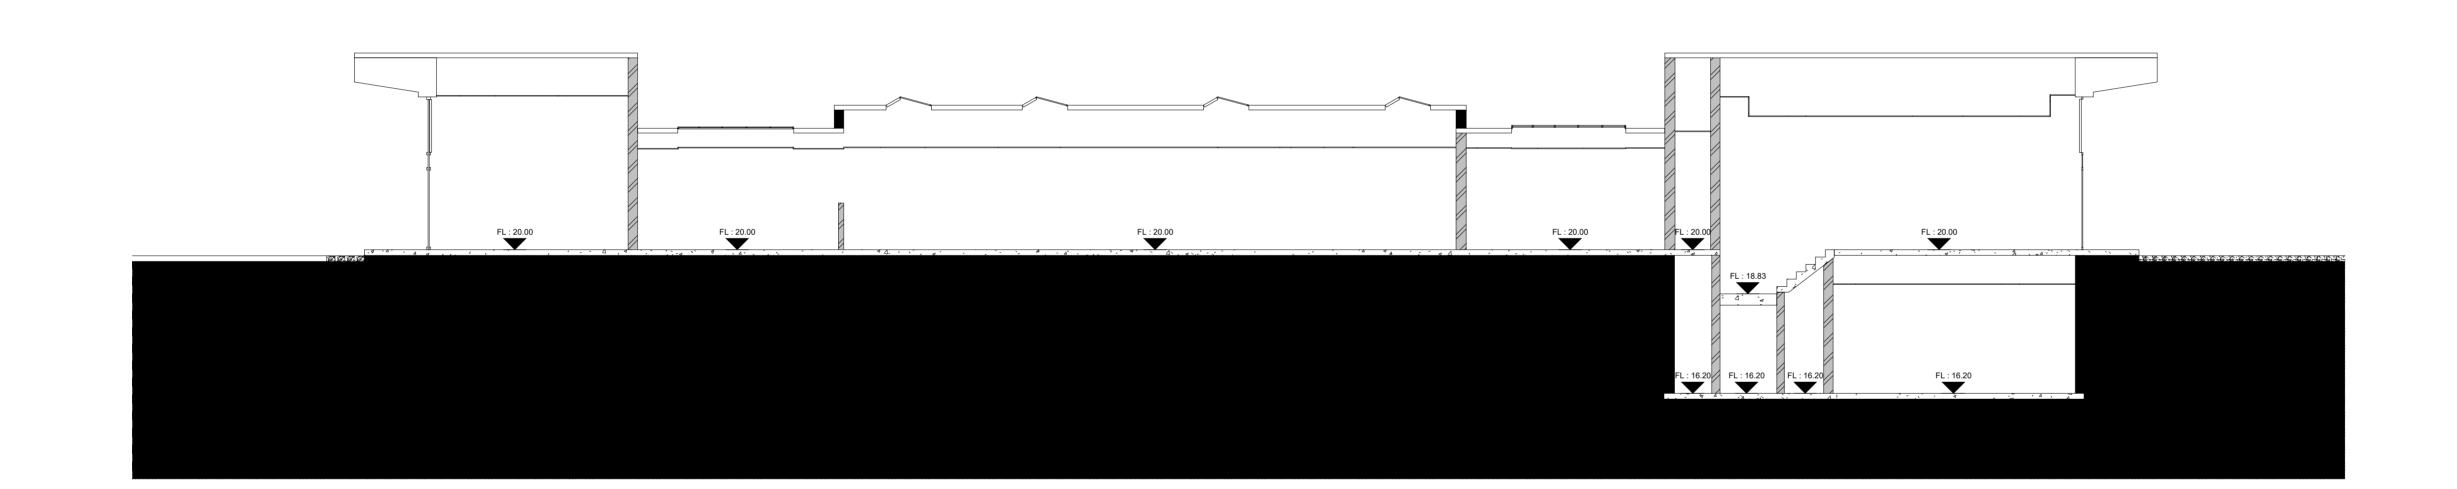

## Drawing Title Existing Buildings Building 214 - Section BB

Scale @A1 1:100 Job Ref. 02022 Drawing No. EX-108 Revision. P1 0 1 2 3 4 5 m

02022-JTP-EX-108 - Building 214 - Section BB - P1