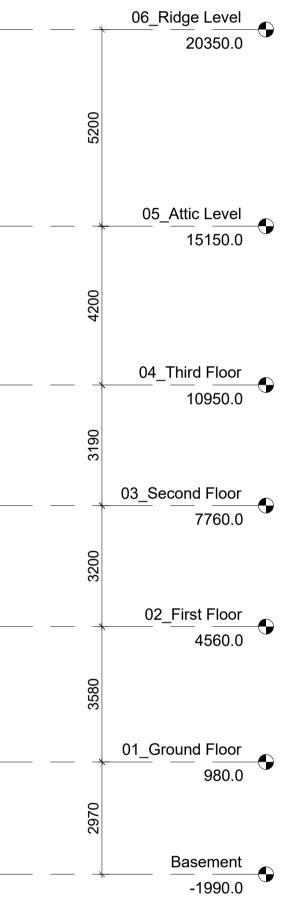

no liability for any reliance placed on, or use made of, this plan by anyone for purposes other than those stated in the Drawing Status below.

| Proposed Buildings<br>Building 7 - West Elevation |        |      |              |          |         |                |        |
|---------------------------------------------------|--------|------|--------------|----------|---------|----------------|--------|
| Scale @A1                                         | 1 : 10 | 0    |              |          |         |                |        |
| Drawing No.                                       | DR-10  |      | Revision. P1 |          |         |                |        |
| Scale Bar                                         | 0      | 1    | 2            | 3        | 4       | 5 m            |        |
| Sheet Code<br>020                                 | )22-JT | P-DR | -10 - E      | Building | g 7 - W | /est Elevatior | ı - P1 |