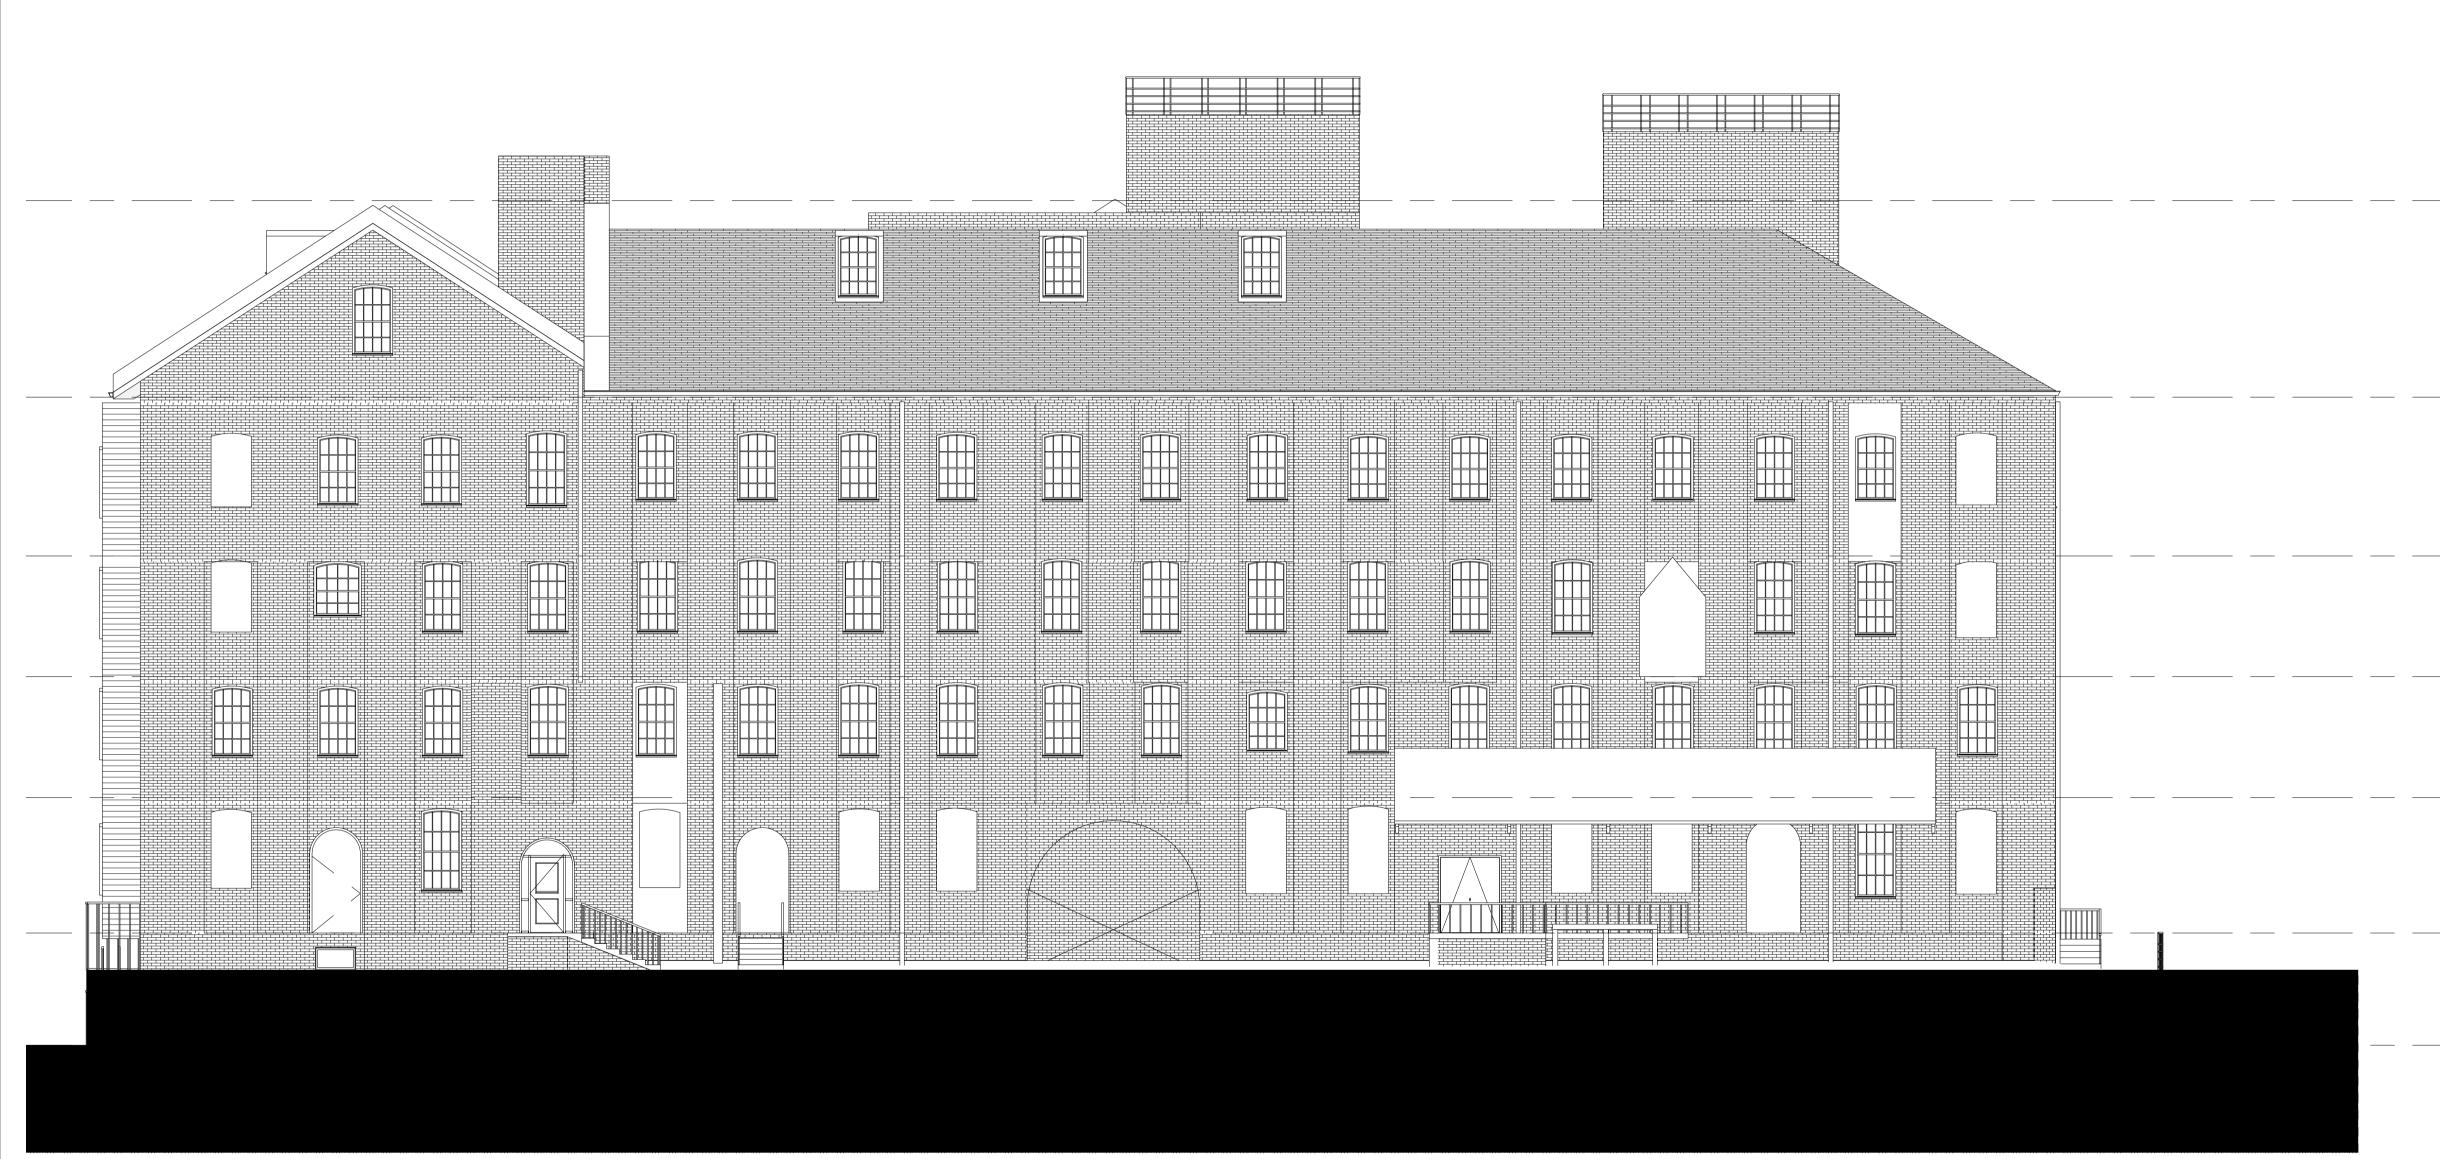

no liability for any reliance placed on, or use made of, this plan by anyone for purposes other than those stated in the Drawing Status below.

| Proposed Buildings<br>Building 7 - West Elevation |        |      |              |          |         |                |        |
|---------------------------------------------------|--------|------|--------------|----------|---------|----------------|--------|
| Scale @A1                                         | 1 : 10 | 0    |              |          |         |                |        |
| Drawing No.                                       | DR-10  |      | Revision. P1 |          |         |                |        |
| Scale Bar                                         | 0      | 1    | 2            | 3        | 4       | 5 m            |        |
| Sheet Code<br>020                                 | )22-JT | P-DR | -10 - E      | Building | g 7 - W | /est Elevatior | ı - P1 |