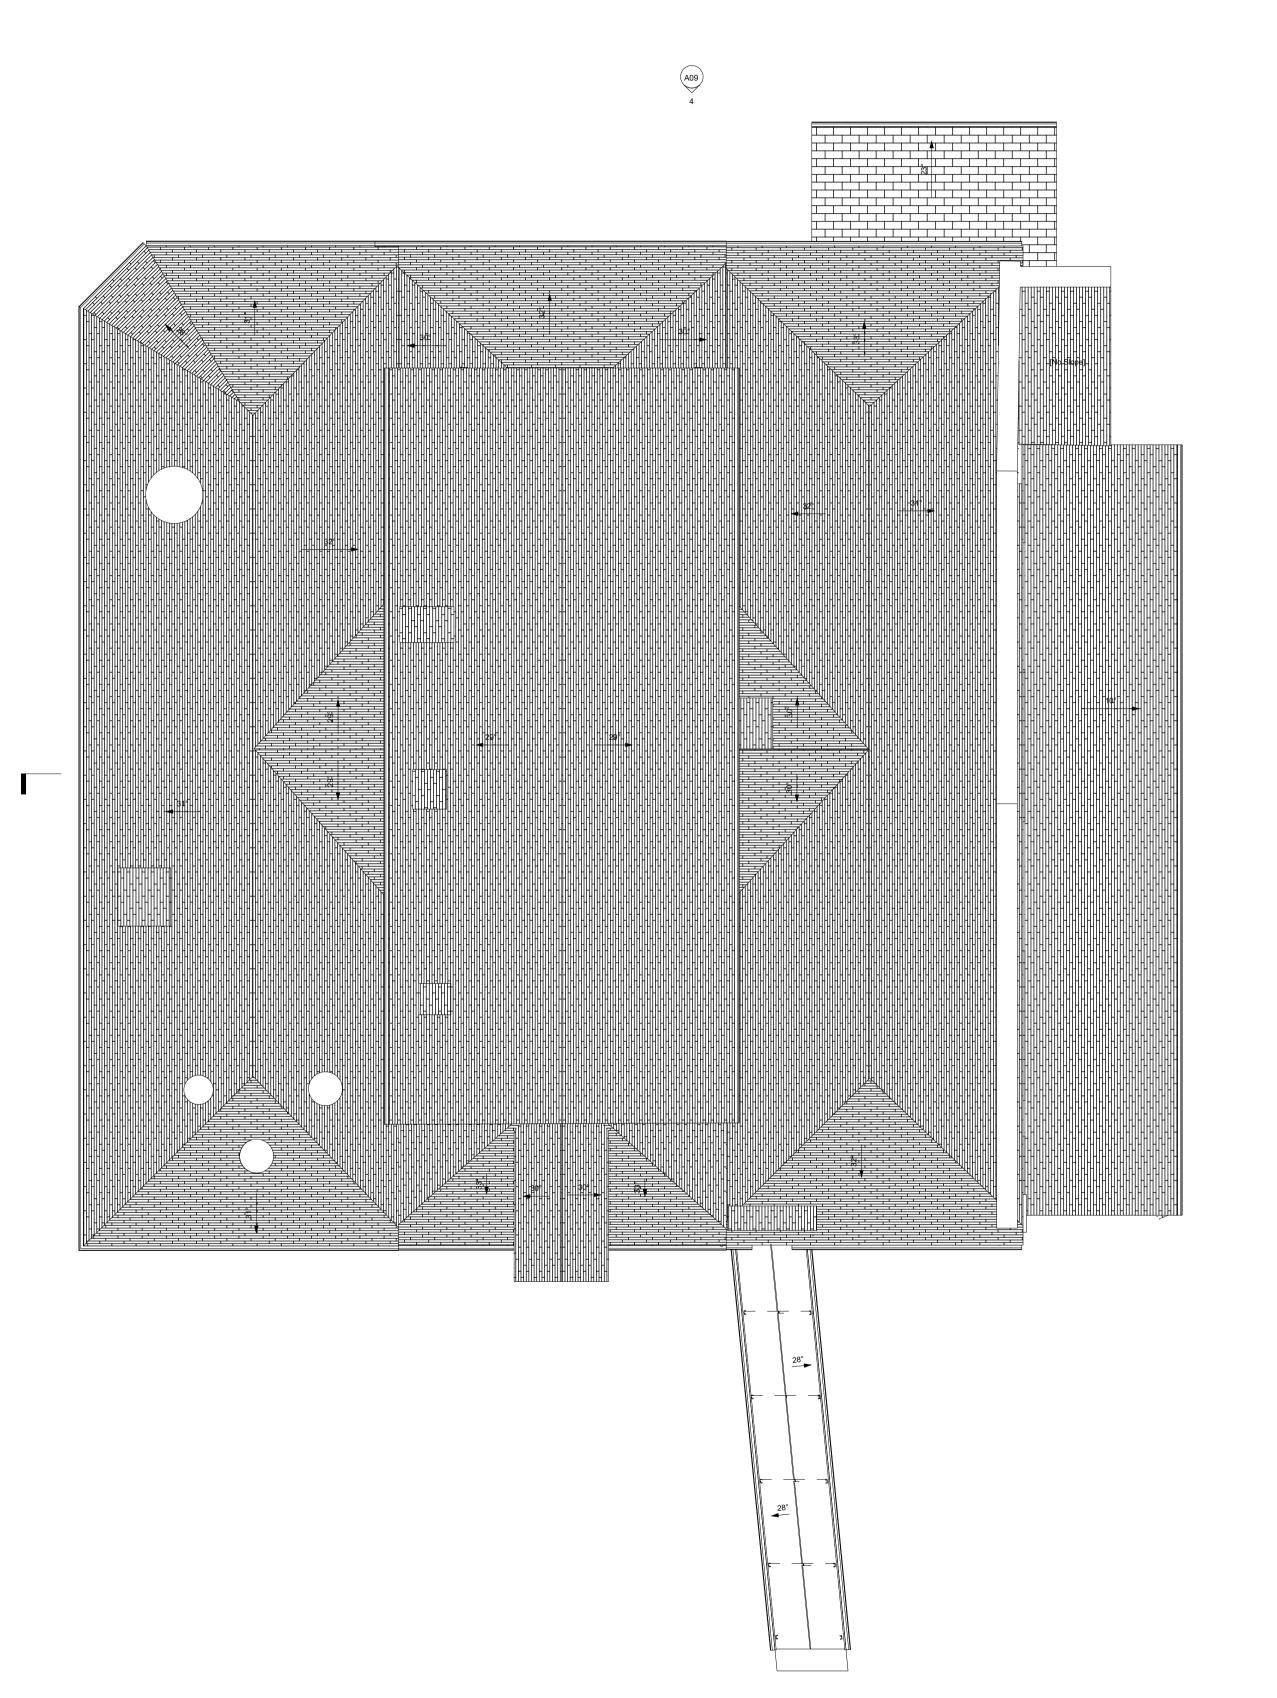

P1 27.06.22 Planning Submission. BM IF Drawn Chkd Rev Date Description Drawing Status For Planning

Carrow Works, Norwich

Proposed Buildings Building 35 - Roof Floor Plan

Scale @A1 1:100 Revision. P1 Drawing No. DR-25 0 1 2 3 4 5 m

02022-JTP-DR-25 - Building 35 - Roof Floor Plan - P1