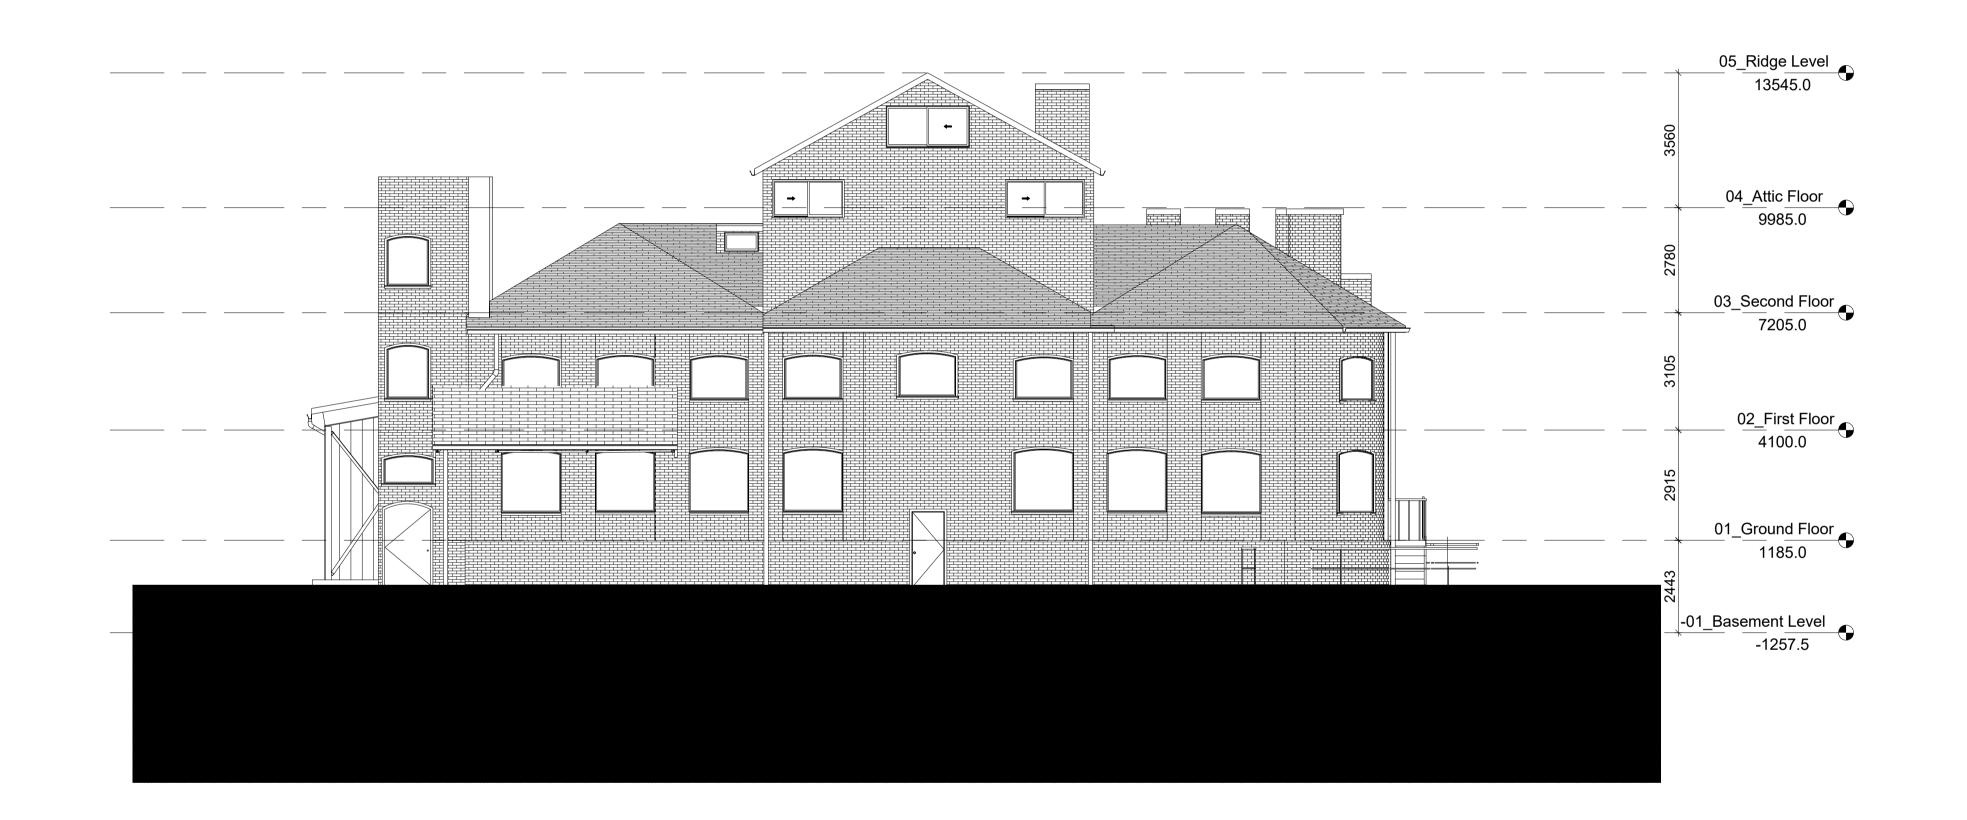

## Proposed Buildings Building 35 - North Elevation

Scale @A1 1 : 100 Drawing No. DR-26 Revision. P1 0 1 2 3 4 5 m

02022-JTP-DR-26 - Building 35 - North Elevation - P1