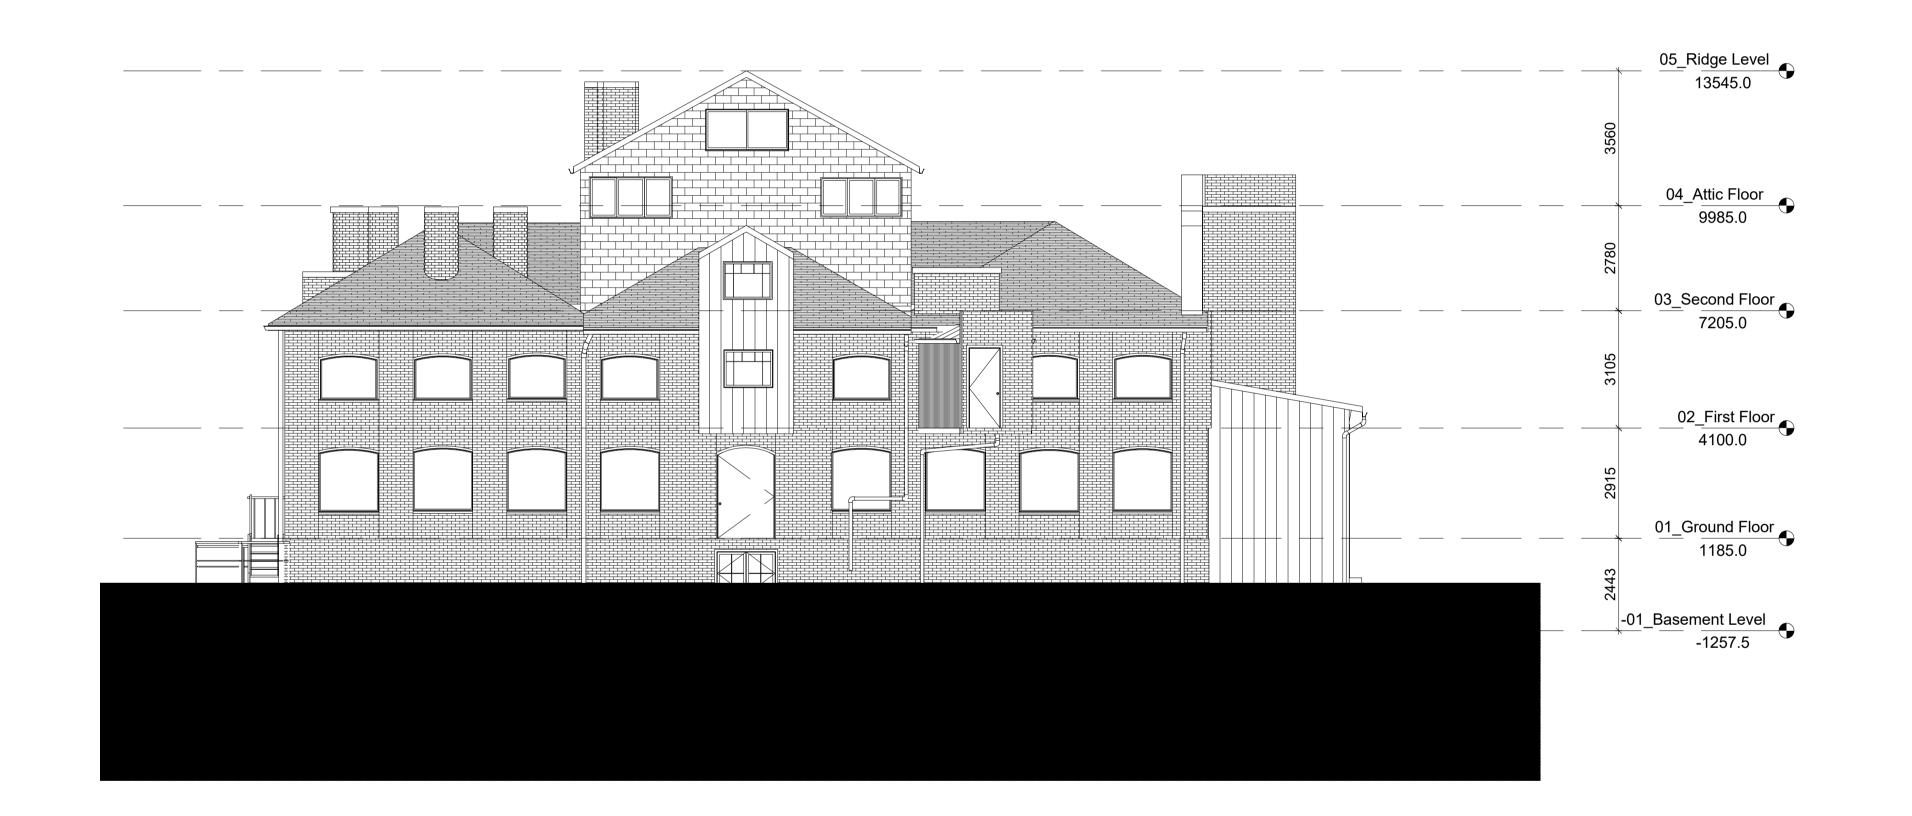

## Carrow Works, Norwich

Proposed Buildings
Building 35 - South Elevation

Scale @A1 1:100 Job Ref. 02022

Drawing No. DR-28 Revision. P1

Scale Bar

0 1 2 3 4 5 m

eet Code 02022-JTP-DR-28 - Building 35 - South Elevation - P1