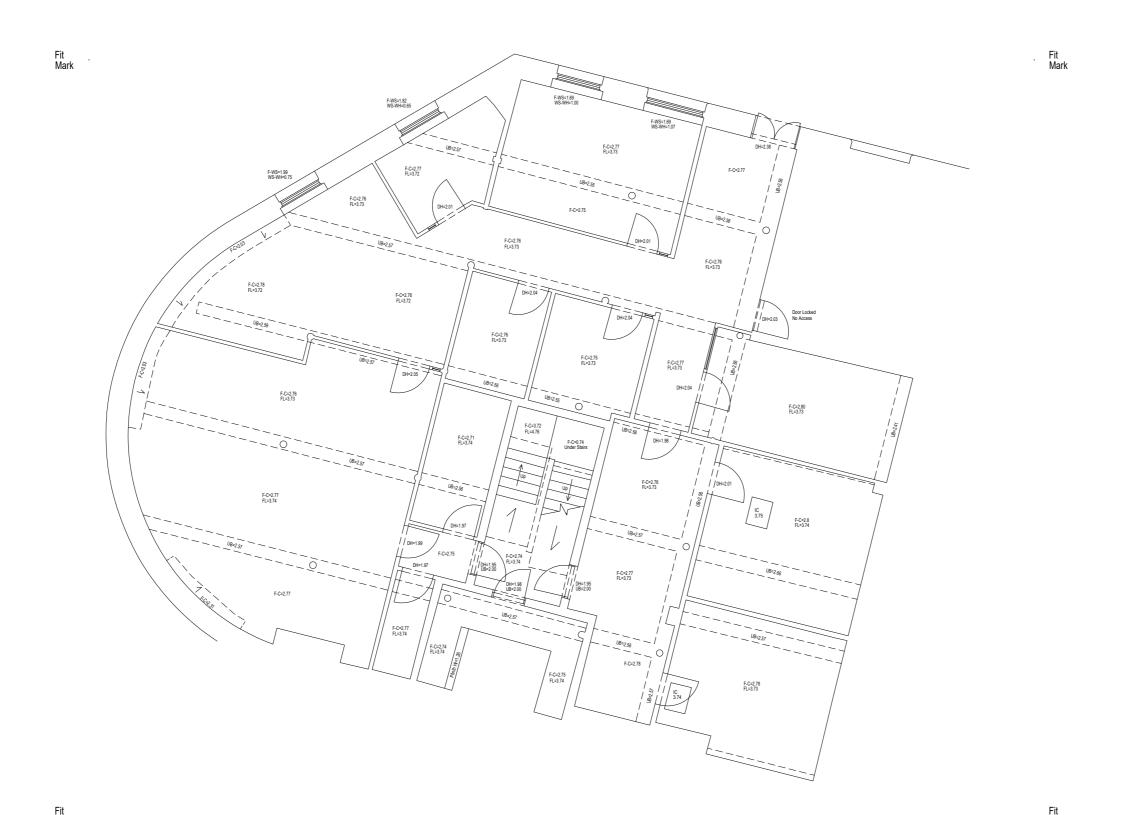

Carrow Works, Norwich

Proposed Buildings Building 92 - Basement Floor Plan

| Scale @A2         | 2 1:100 |   | Job Ref. 02022<br>Revision. P1 |     |              |
|-------------------|---------|---|--------------------------------|-----|--------------|
| Drawing No. DR-30 |         |   |                                |     |              |
| Scale Bar         |         |   |                                |     | <del>\</del> |
|                   | 0       | 1 | 2                              | 3 m | $\forall$    |