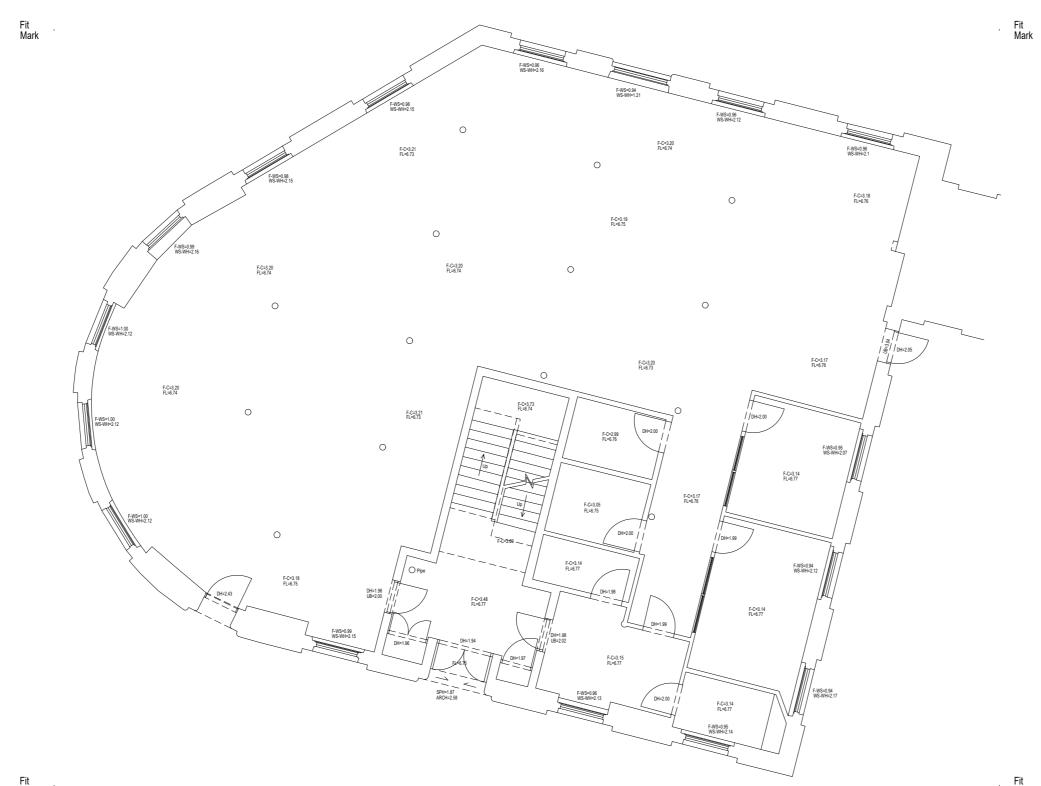

Fit Mark

P1 27.06.22 Planning Submission BM IF Rev Date Description Drawn Chkd Drawing Status For Planning Client **Fuel** Properties

Carrow Works, Norwich

| Drawing Title<br>Proposed Buildings                                  |                |
|----------------------------------------------------------------------|----------------|
| Building 92 - Ground Floor Plan                                      |                |
| Scale @A2 1:100                                                      | Job Ref. 02022 |
| Drawing No. DR-31                                                    | Revision. P1   |
| Scale Bar                                                            |                |
| 0 1                                                                  | 2 3 m 🗸        |
| Sheet Code<br>02022-JTP-DR-31 - Building 92 - Ground Floor Plan - P1 |                |