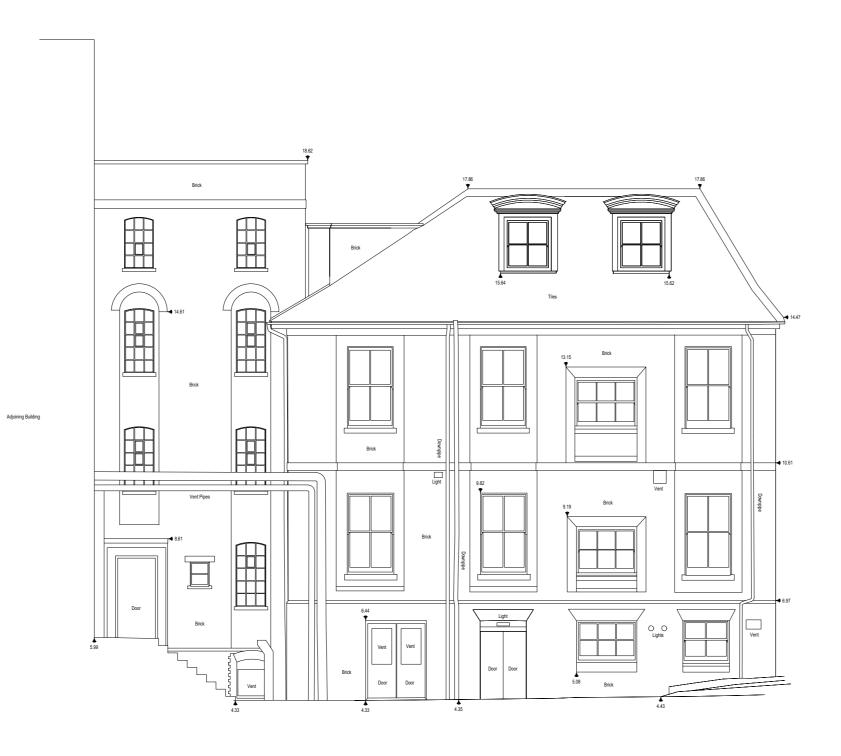

## P1 27.05.22 Planning Submission. BM IF Rev Date Description Drawin Chkd Drawing Status For Planning Client

Project Carrow Works, Norwich

| Buildi            | ng 9              | 2 - N | lorth        | Ele            | vatio | n |
|-------------------|-------------------|-------|--------------|----------------|-------|---|
| Scale @A2         | Scale @A2 1 : 100 |       |              | Job Ref. 02022 |       |   |
| Drawing No. DR-34 |                   |       | Revision. P1 |                |       |   |
| Scale Bar         |                   |       | _            |                |       |   |
|                   |                   | 1     | 2            | 3              |       |   |