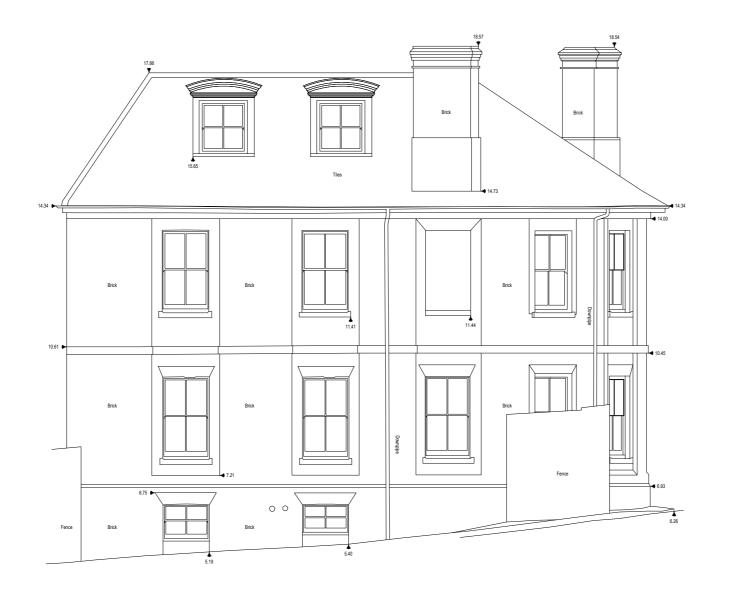

Carrow Works, Norwich

Proposed Buildings Building 92 - East Elevation

| Scale @A2  | 2 1:100 |   | Job Ref. 02022 |             |  |
|------------|---------|---|----------------|-------------|--|
| Drawing No | DR-35   |   | R              | evision. P1 |  |
| Scale Bar  |         |   |                | _           |  |
|            | 0       | 1 | 2              | 3 m         |  |