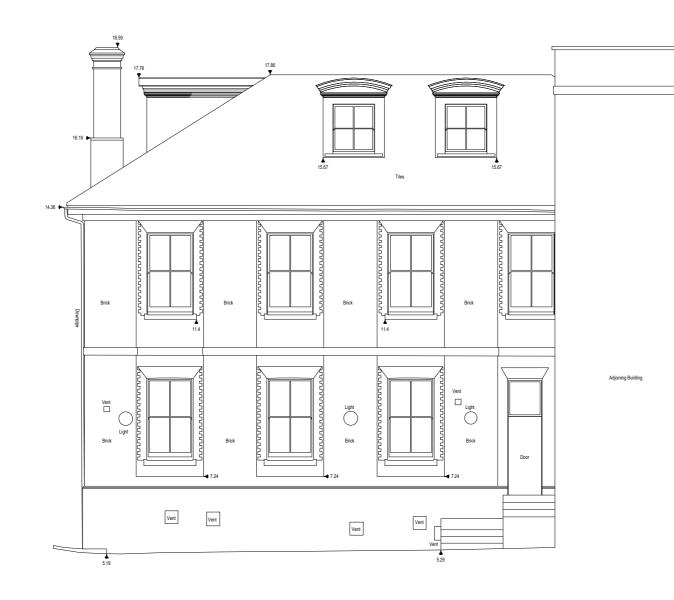

## Drawing Title Proposed Buildings Building 92 - West Elevation Scale @A2 1:100 Job Ref. 02022 Drawing No. DR-37 Revision. P1 Scale Bar 0 1 2 3 m Sheet Code 02022-JTP-DR-37 - Building 92 - West Elevation - P1