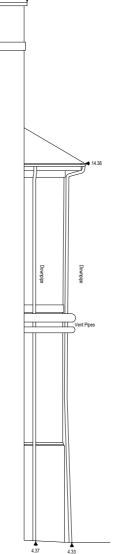

## Drawing Title Proposed Buildings Building 92 - West Elevation Scale @A2 1:100 Job Ref. 02022 Drawing No. DR-37 Revision. P1 Scale Bar 0 1 2 3 m Sheet Code 02022-JTP-DR-37 - Building 92 - West Elevation - P1