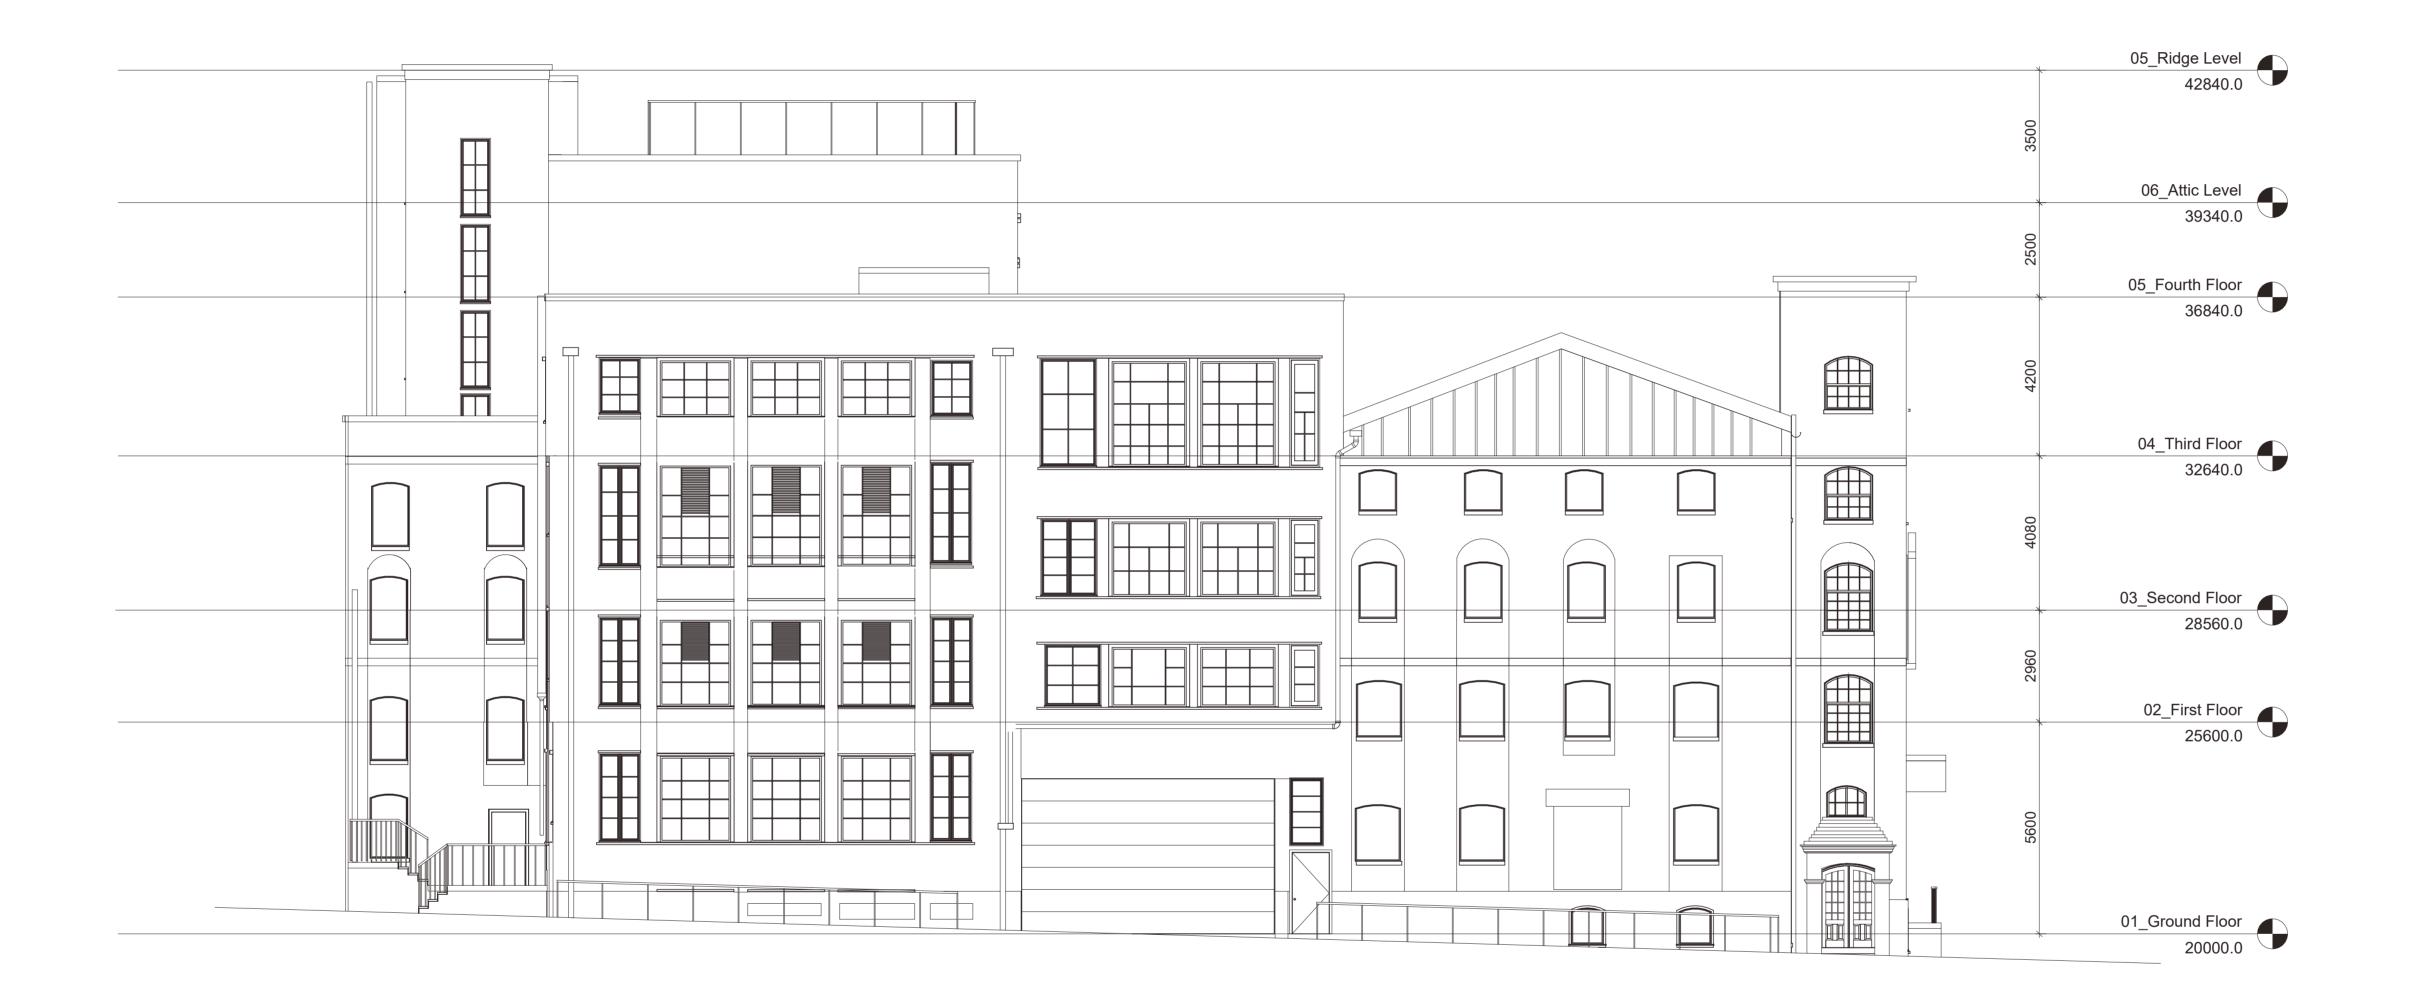

## Carrow Works, Norwich

## Proposed Buildings Building 206 - South Elevation

Scale @A1 1:100 Revision. P2 Drawing No. DR-49 0 1 2 3 4 5 m

02022-JTP-DR-49 - Building 206 - South Elevation - P2