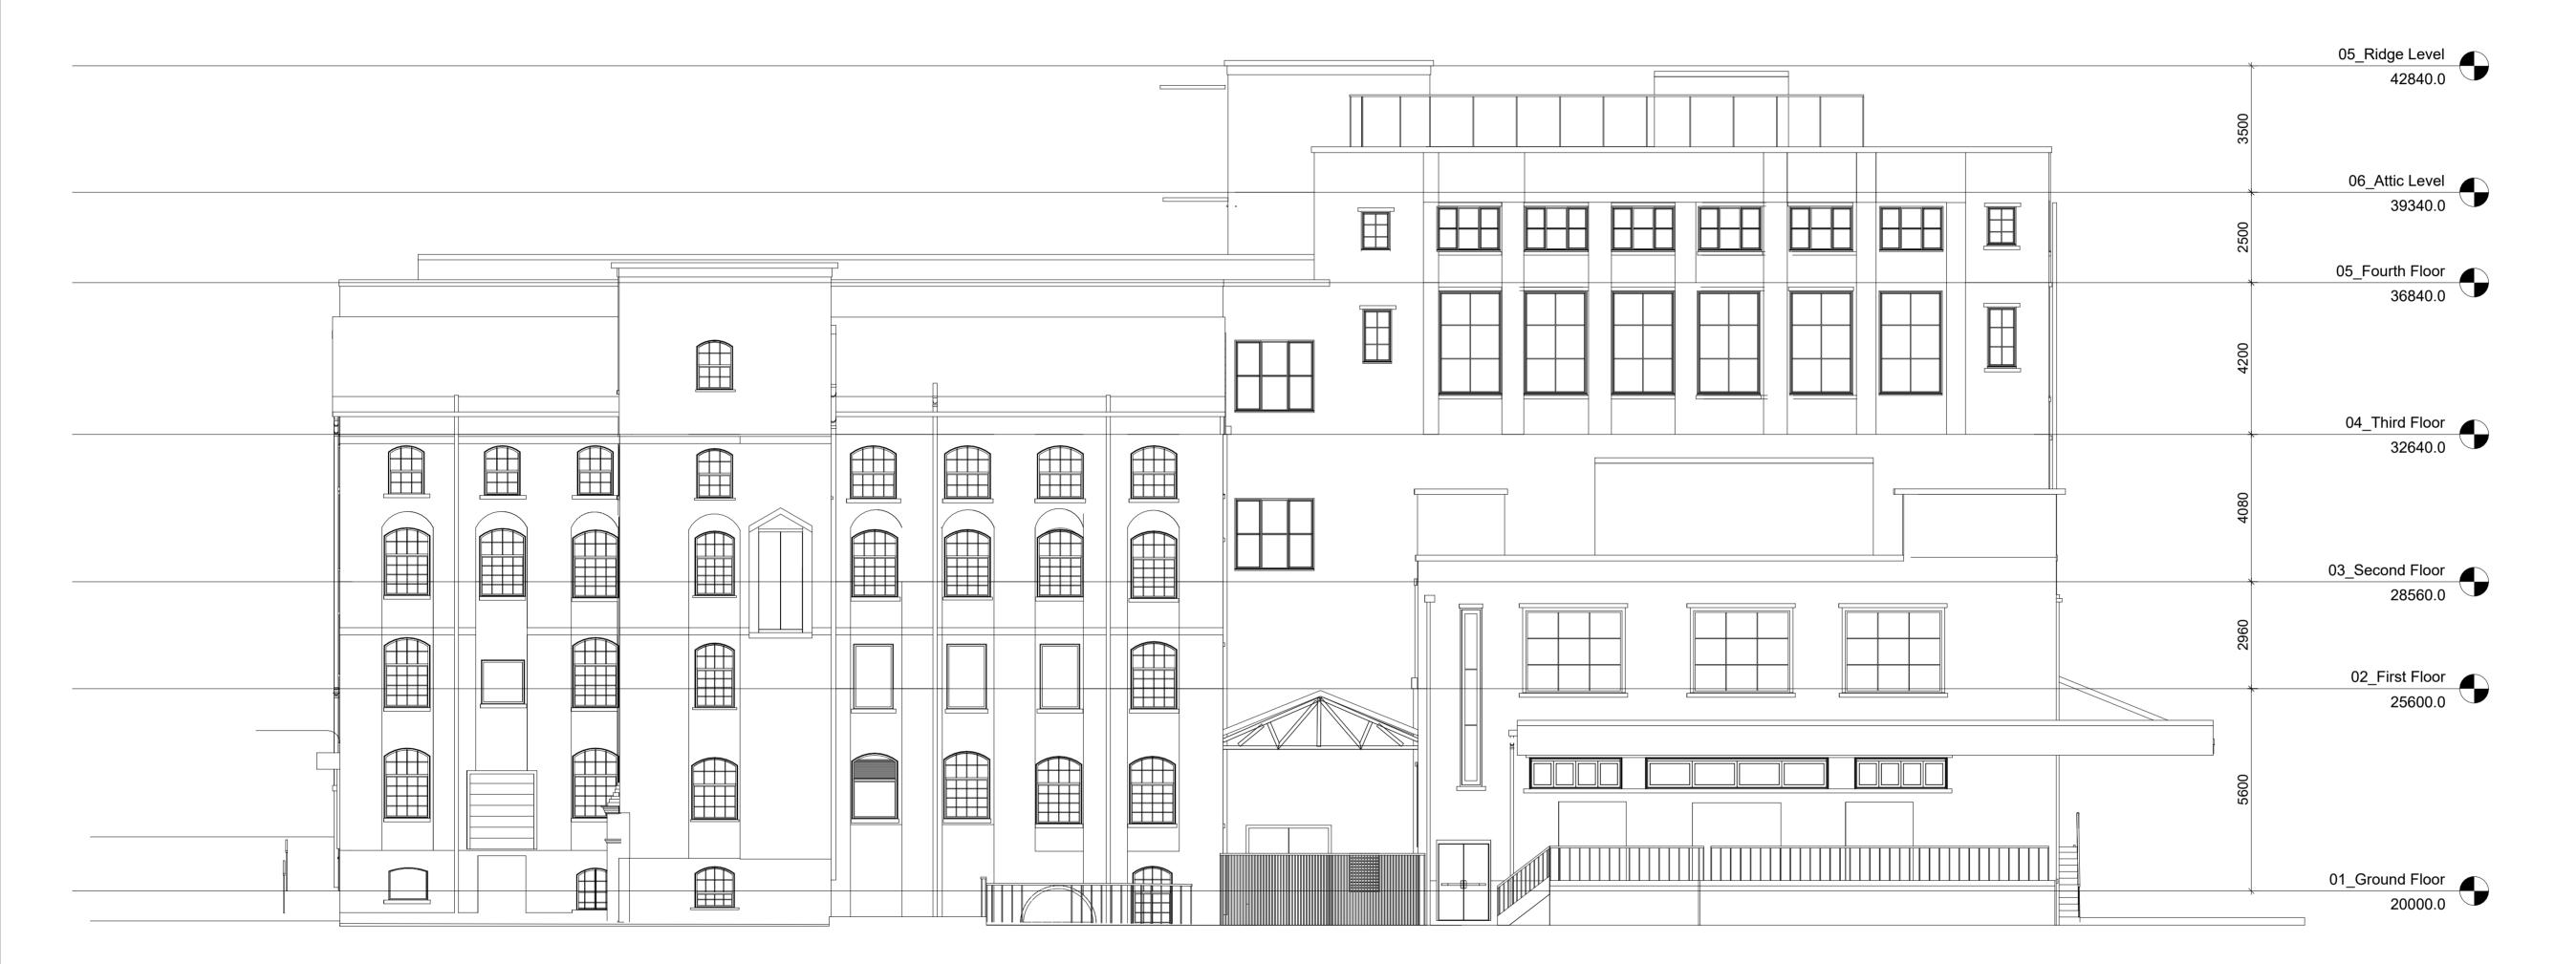

## Carrow Works, Norwich

Drawing Title

## Proposed Buildings Building 206 - East Elevation

 Scale @A1
 1: 100
 Job Ref. 02022

 Drawing No. DR-48
 Revision. P2

 Scale Bar
 0
 1
 2
 3
 4
 5 m

Sheet Code

Sheet Code 02022-JTP-DR-48 - Building 206 - East Elevation - P2