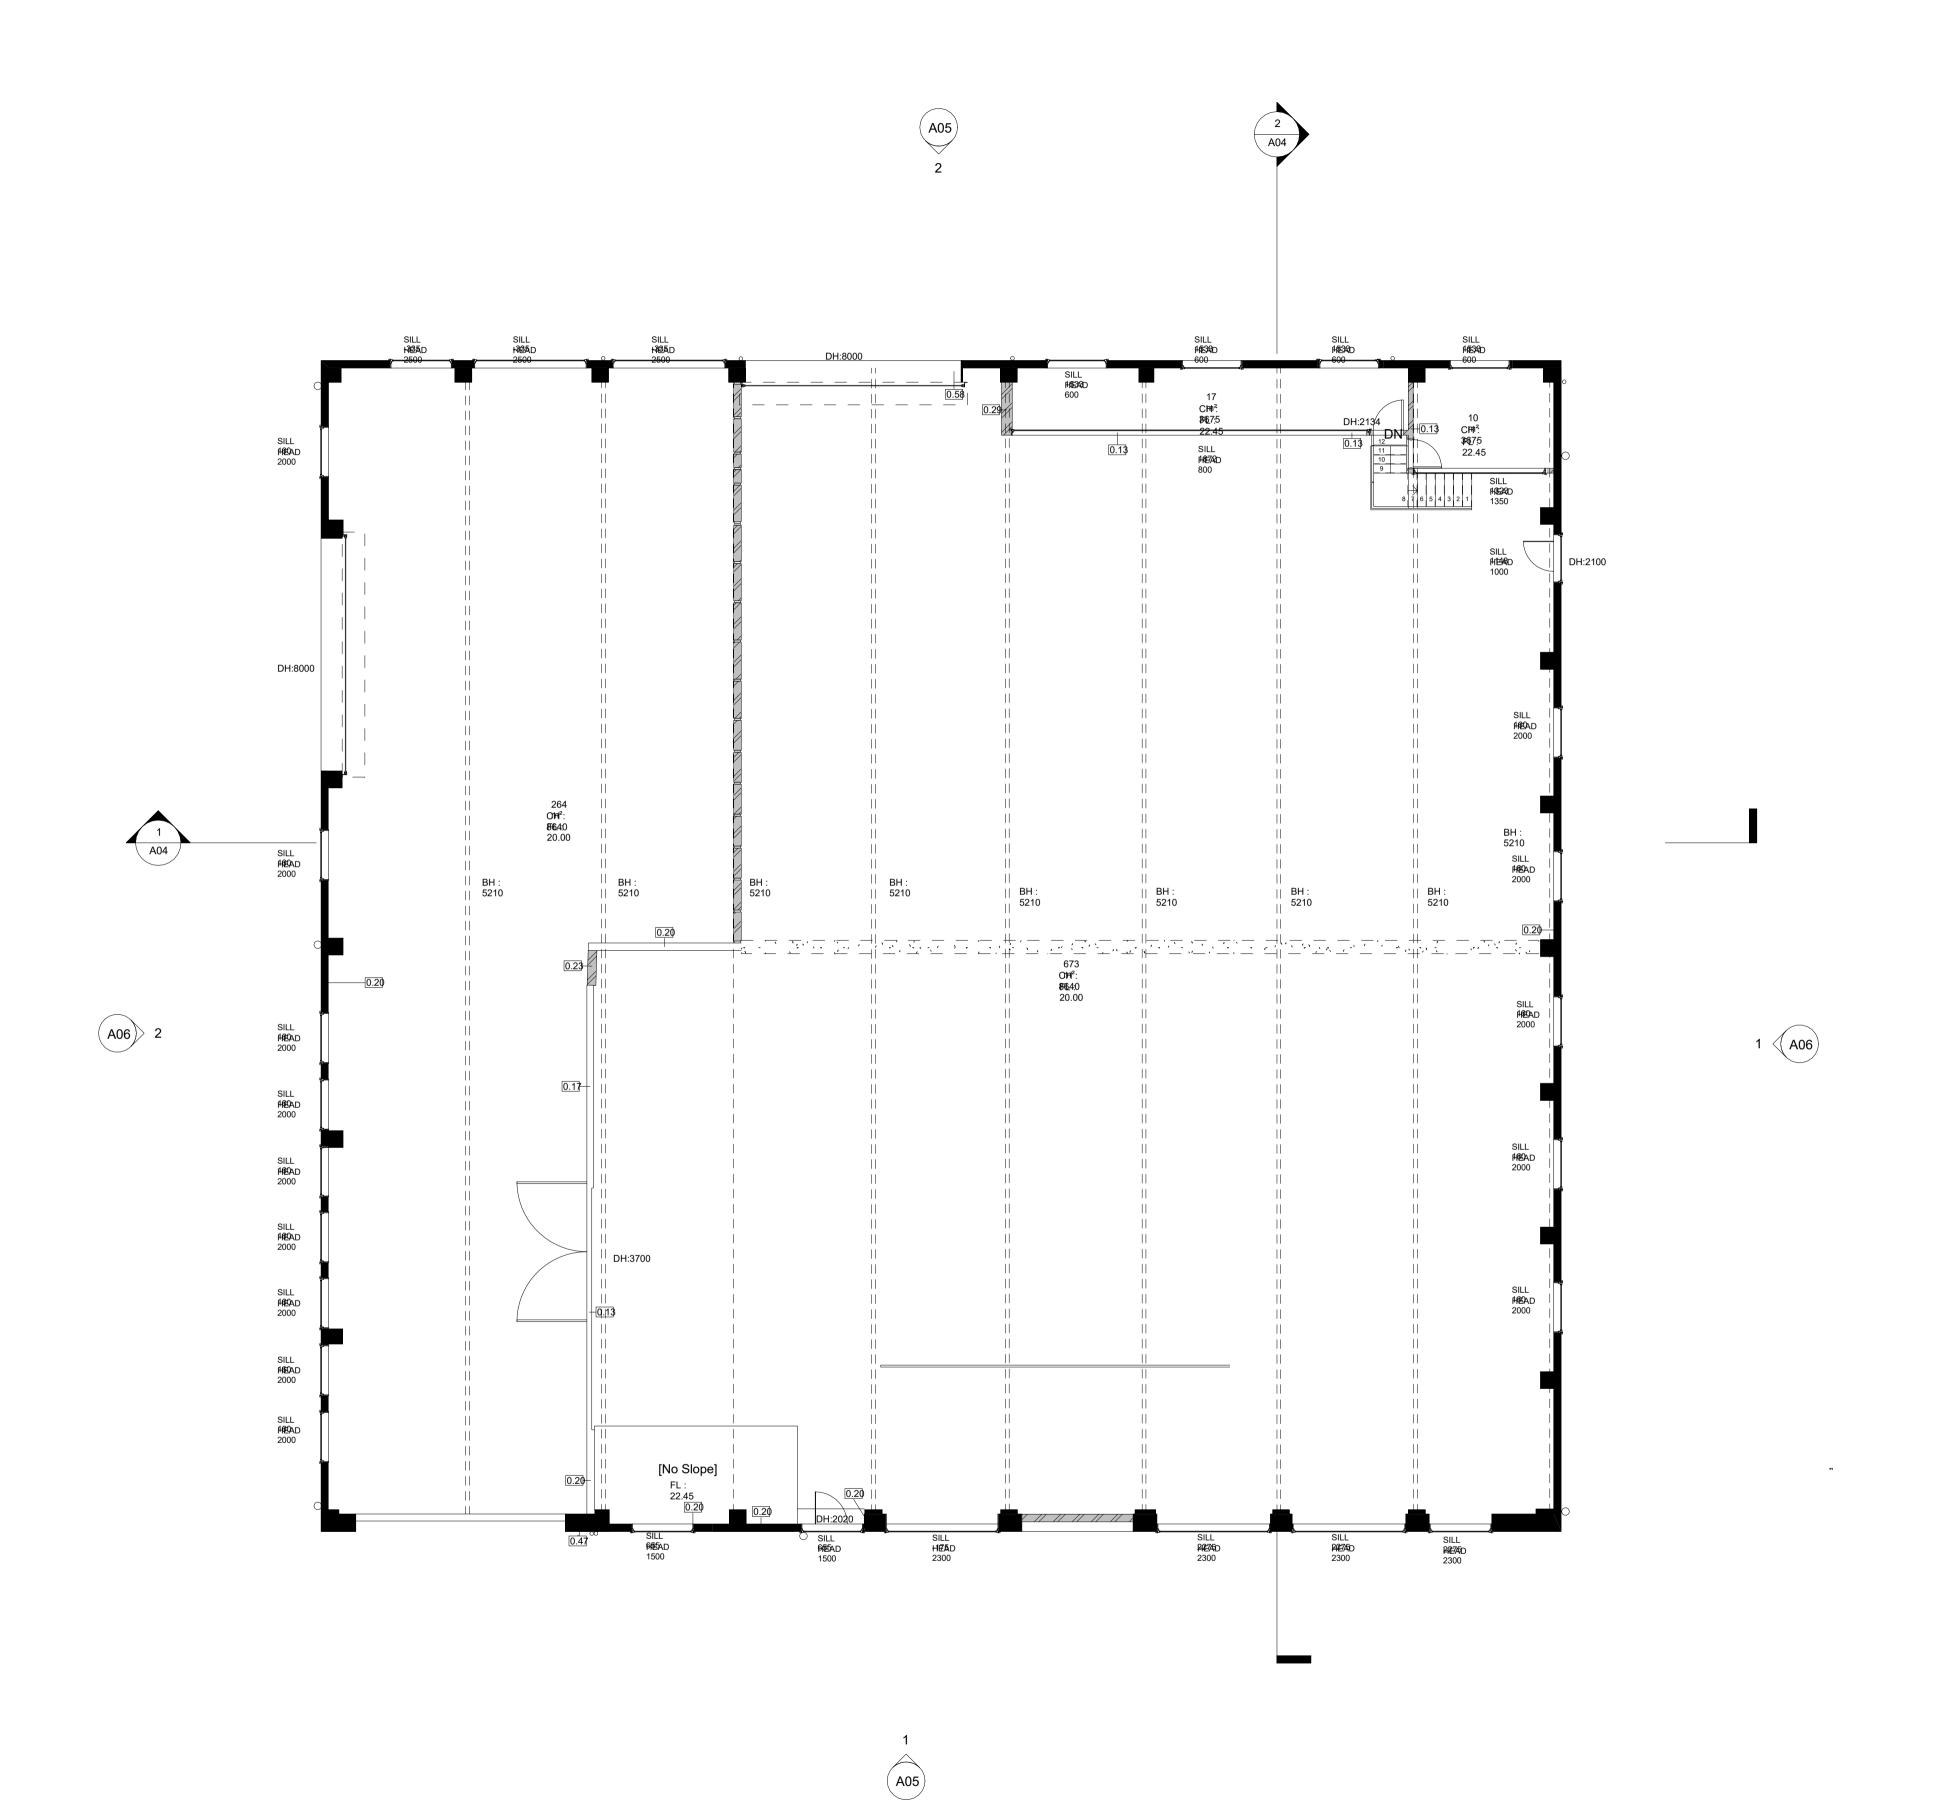

## Carrow Works, Norwich

Proposed Buildings
Building 207 - First Floor Plan

 Scale @A1
 1: 100
 Job Ref. 02022

 Drawing No. DR-61
 Revision. P1

 Scale Bar
 0
 1
 2
 3
 4
 5 m

Sheet Code

02022-JTP-DR-61 - Building 207 - First Floor Plan - P1