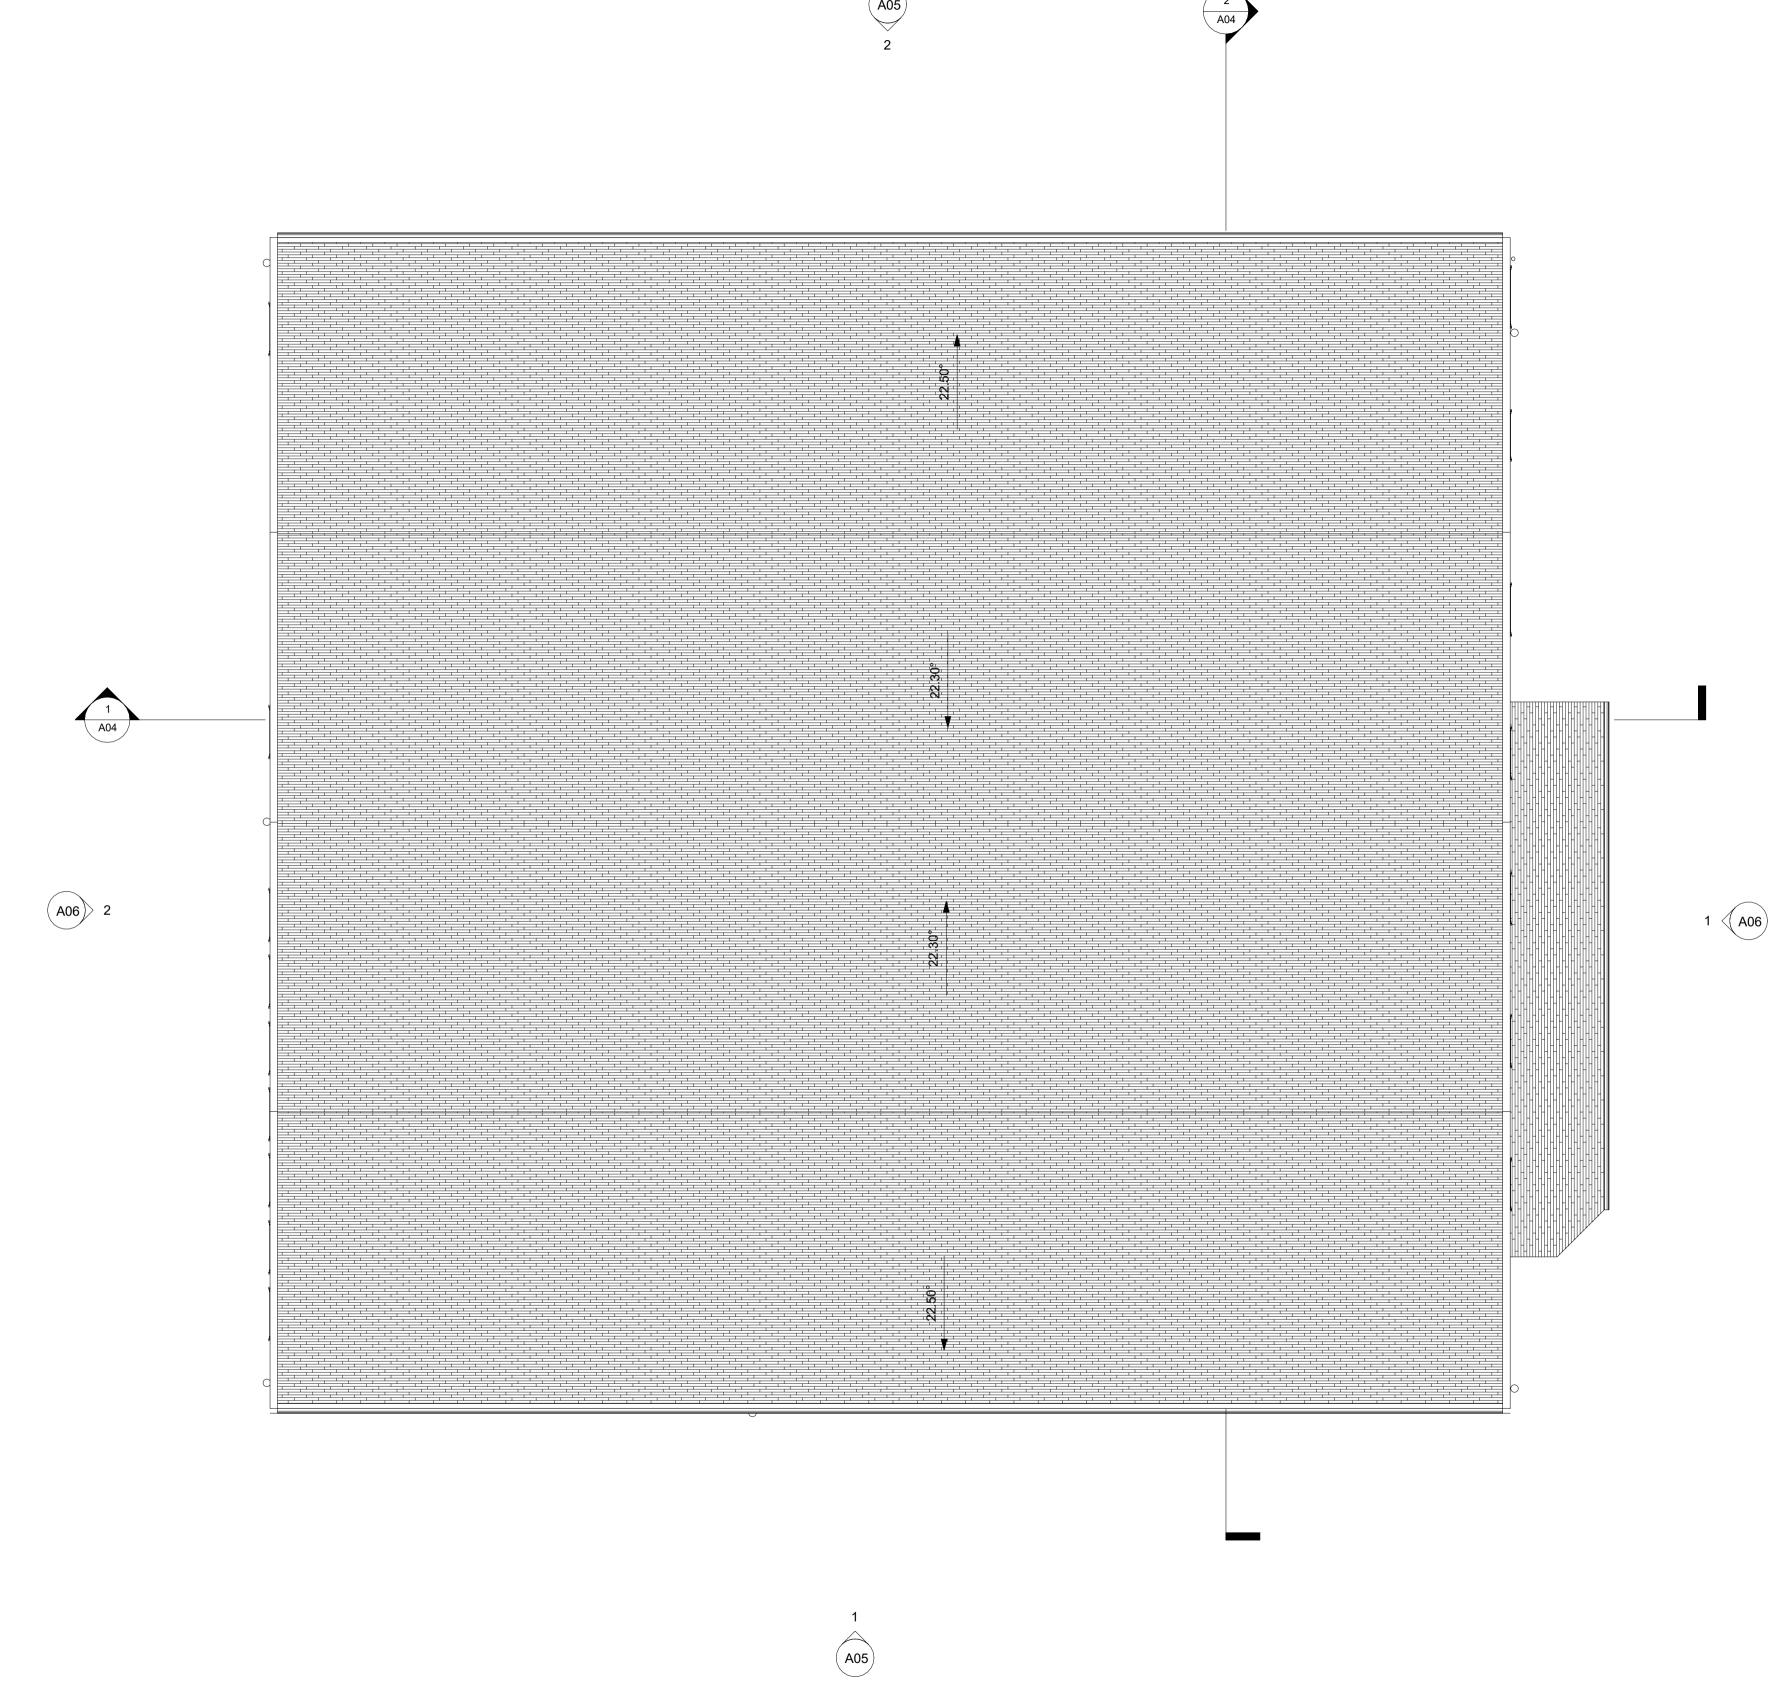

 P1
 27.06.22
 Planning Submission.
 BM
 IF

 Rev
 Date
 Description
 Drawn
 Chkd

 Drawing Status

 For Planning

Carrow Works, Norwich

Proposed Buildings
Building 207 - Roof Plan

 Scale @A1
 1:100
 Job Ref. 02022

 Drawing No. DR-62
 Revision. P1

 Scale Bar
 0
 1
 2
 3
 4
 5 m

Sheet Code 02022-JTP-DR-62 - Building 207 - Roof Plan - P1