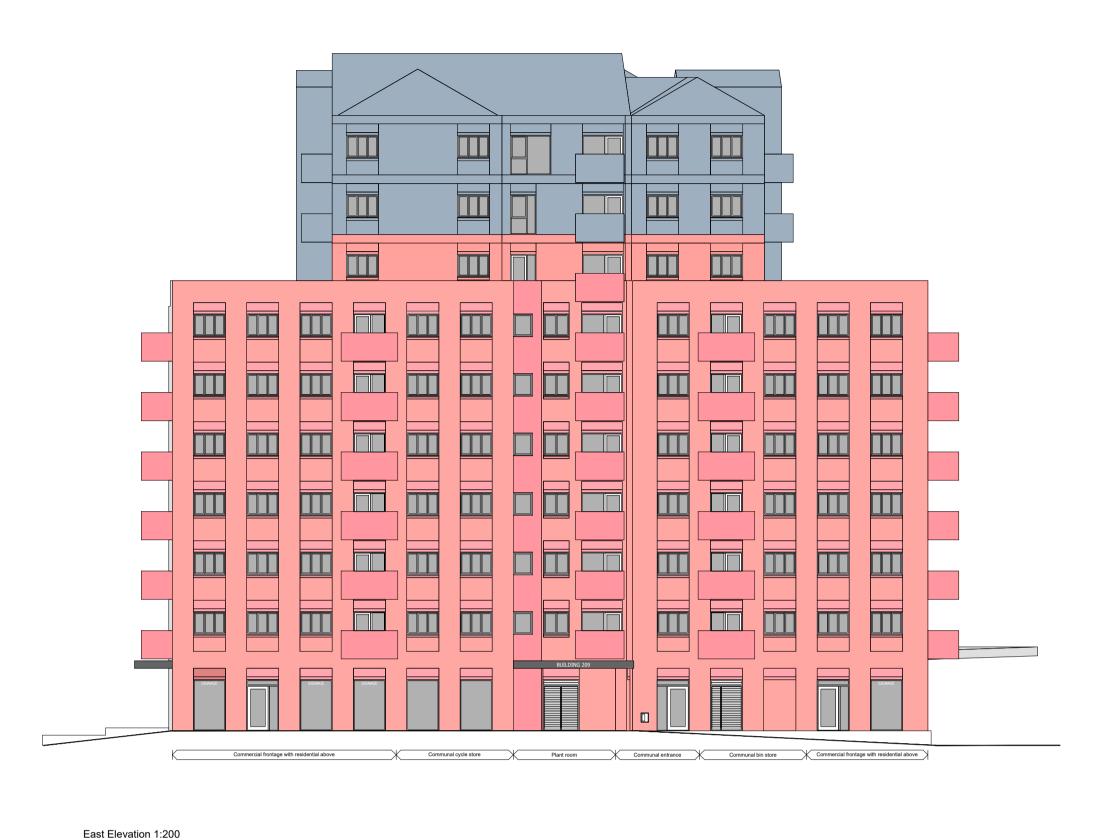

0 2 4 6 8 10

West Elevation 1:200

Elevations Key:

Existing building to be retained and not part of this application

Proposed building in facing brick to match existing building

Proposed building in lightweight cladding to match proposed brickwork