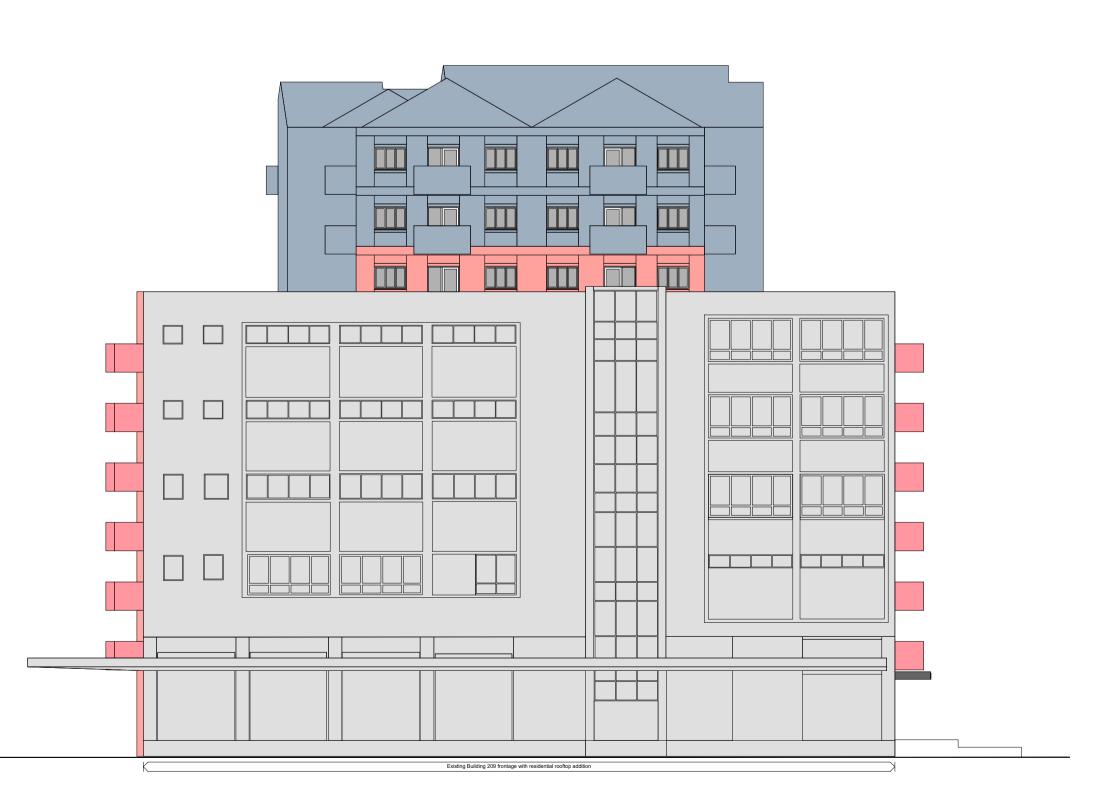

0 2 4 6 8 10

West Elevation 1:200

Elevations Key:

Existing building to be retained and not part of this application

Proposed building in facing brick to match existing building

Proposed building in lightweight cladding to match proposed brickwork