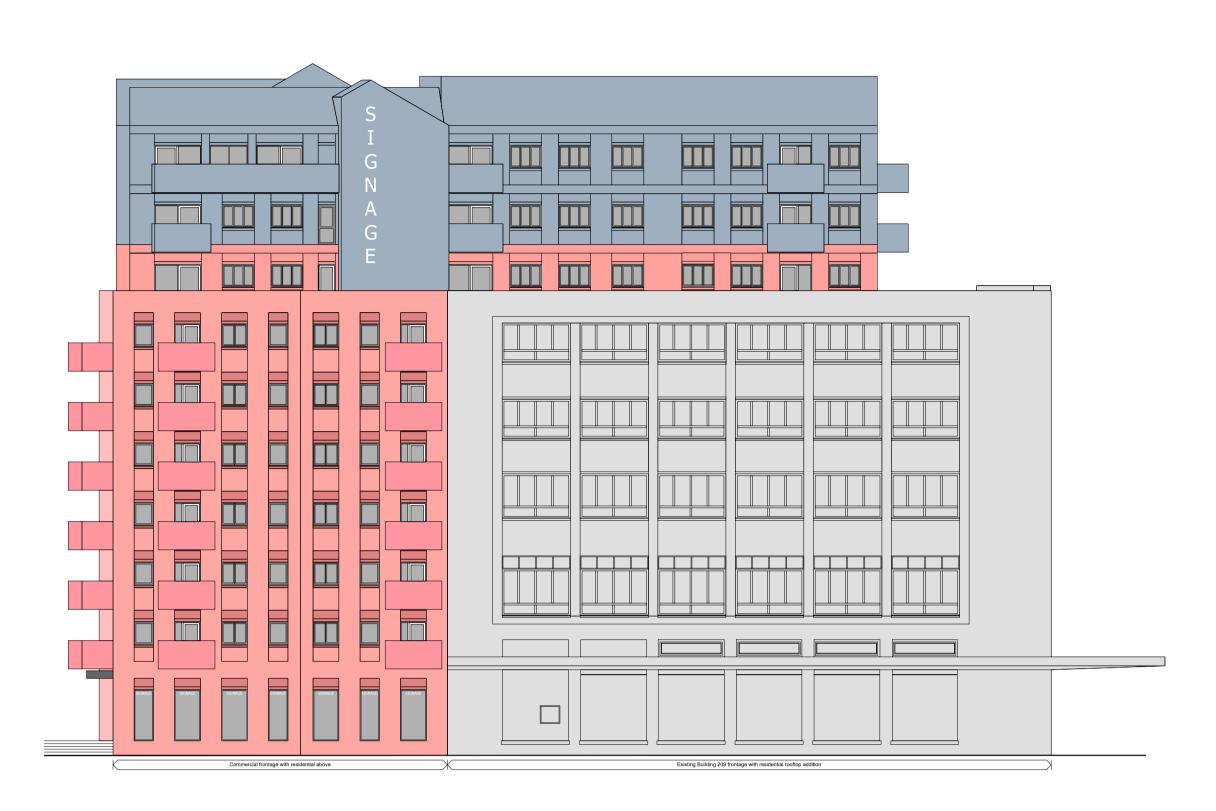

0 2 4 6 8 10

West Elevation 1:200

Elevations Key:

Existing building to be retained and not part of this application

Proposed building in facing brick to match existing building

Proposed building in lightweight cladding to match proposed brickwork