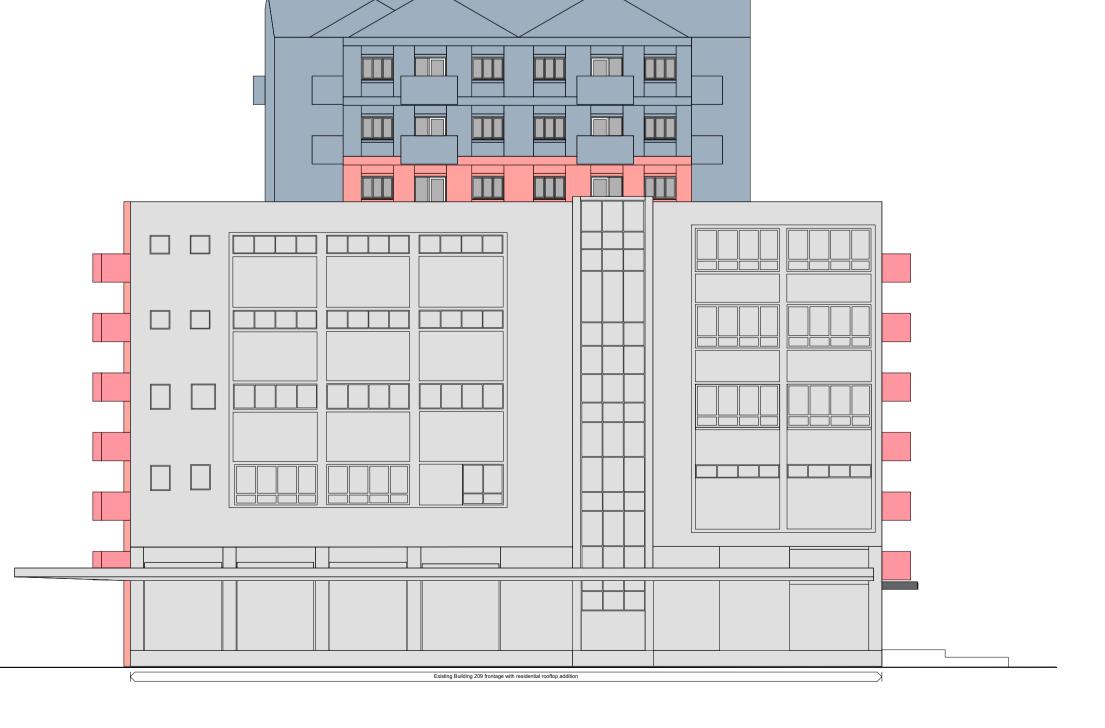

0 2 4 6 8 10

West Elevation 1:200

Elevations Key:

Existing building to be retained and not part of this application

Proposed building in facing brick to match existing building

Proposed building in lightweight cladding to match proposed brickwork