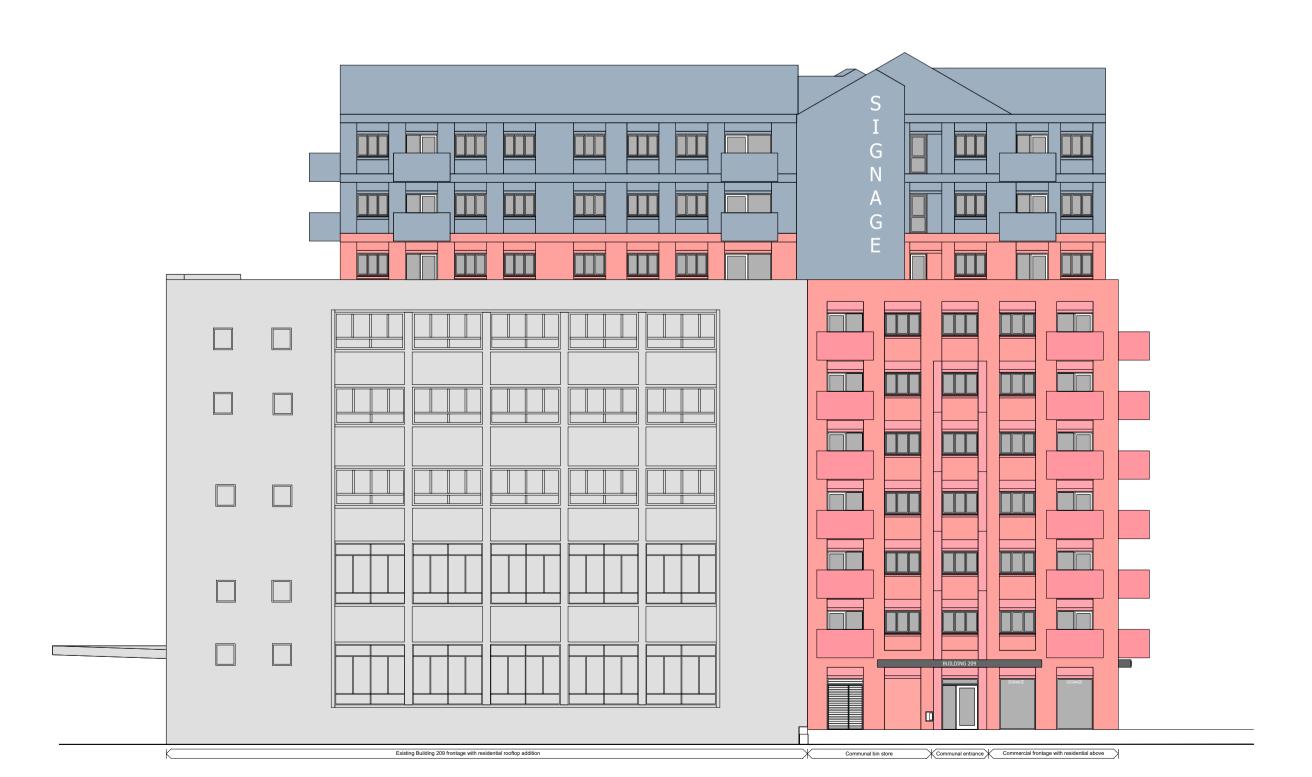

0 2 4 6 8 10

West Elevation 1:200

Elevations Key:

Existing building to be retained and not part of this application

Proposed building in facing brick to match existing building

Proposed building in lightweight cladding to match proposed brickwork