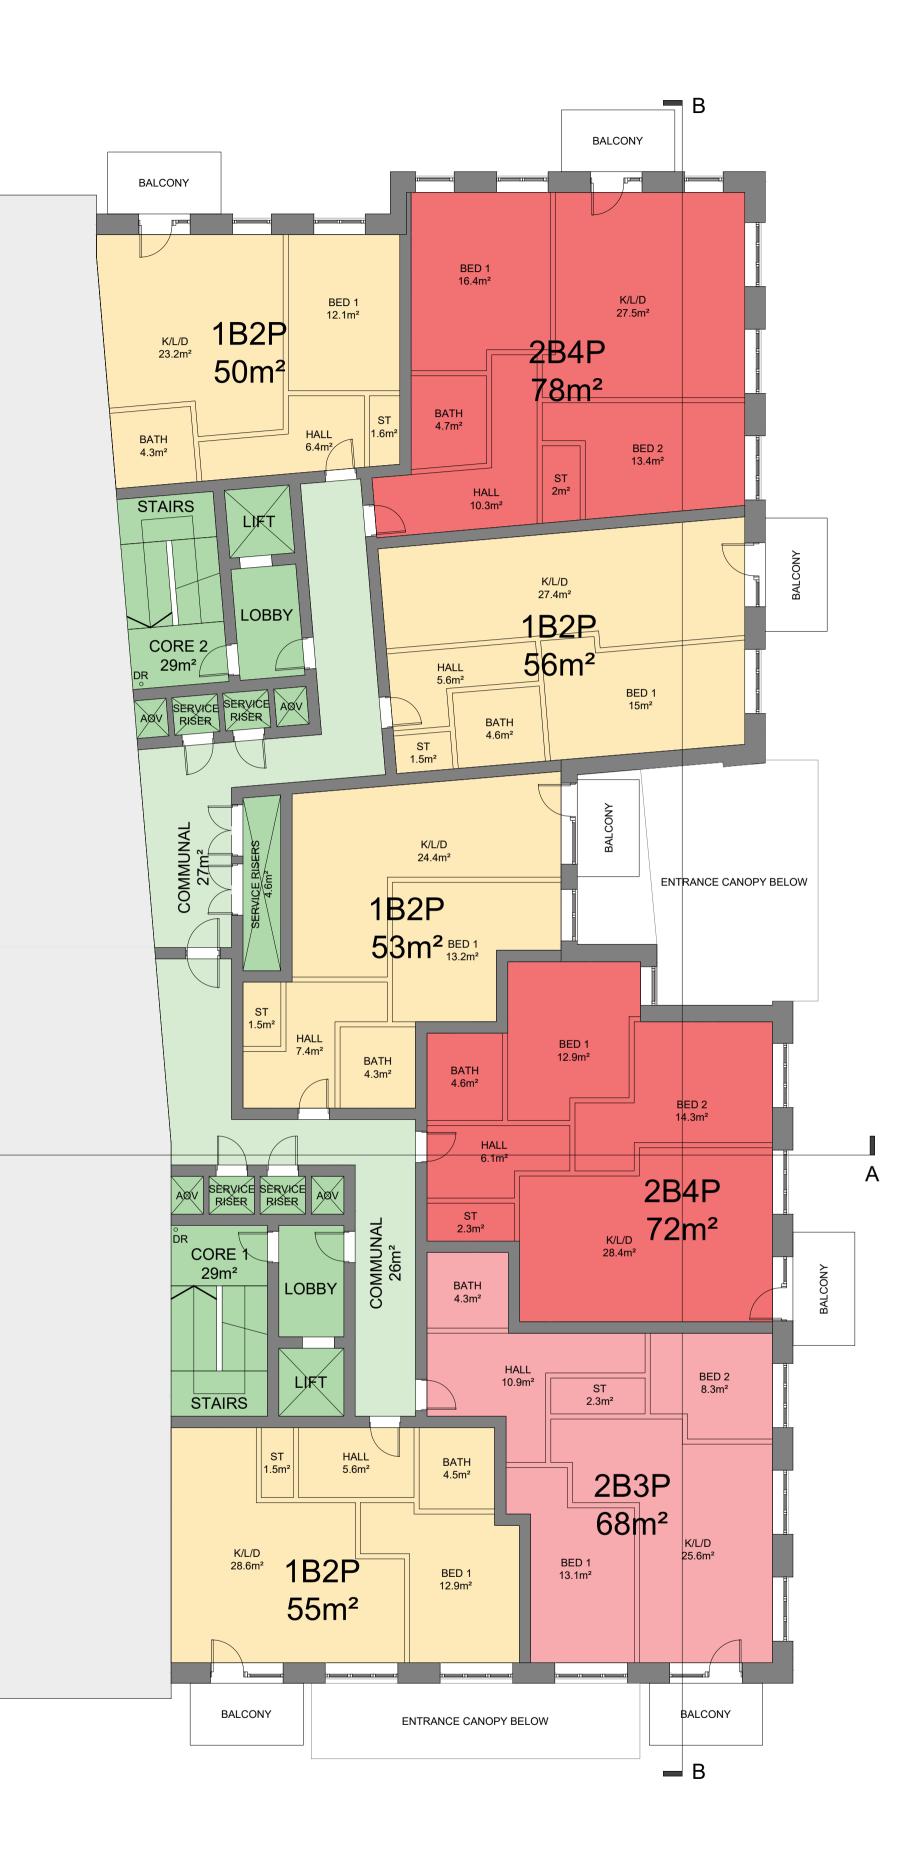

1:100 0 1 2 3 4 5 North

|                                                                                                   | s:                                                                                                                                     |                       |           |
|---------------------------------------------------------------------------------------------------|----------------------------------------------------------------------------------------------------------------------------------------|-----------------------|-----------|
|                                                                                                   |                                                                                                                                        |                       |           |
|                                                                                                   |                                                                                                                                        |                       |           |
|                                                                                                   |                                                                                                                                        |                       |           |
|                                                                                                   |                                                                                                                                        |                       |           |
|                                                                                                   |                                                                                                                                        |                       |           |
| -                                                                                                 | Production of drawings                                                                                                                 | ĸs                    | 26/07/202 |
| Rev                                                                                               | Comment                                                                                                                                | Ву                    | Date      |
|                                                                                                   |                                                                                                                                        |                       |           |
| Stage                                                                                             |                                                                                                                                        |                       |           |
| S                                                                                                 | ages 0-2 Feasibility                                                                                                                   |                       |           |
|                                                                                                   |                                                                                                                                        |                       |           |
| Clien                                                                                             | t:<br>onstructive Ltd                                                                                                                  |                       |           |
|                                                                                                   | Shstructive Ltd                                                                                                                        |                       |           |
| Proje                                                                                             | ct:                                                                                                                                    |                       |           |
|                                                                                                   | arrow Works                                                                                                                            |                       |           |
| В                                                                                                 | uilding 209                                                                                                                            |                       |           |
|                                                                                                   | racondale<br>orwich                                                                                                                    |                       |           |
| Ν                                                                                                 | R1 2DD                                                                                                                                 |                       |           |
|                                                                                                   |                                                                                                                                        |                       |           |
|                                                                                                   |                                                                                                                                        |                       |           |
| Draw                                                                                              | ing Title:                                                                                                                             |                       |           |
|                                                                                                   | roposed Levels 01-06 Plans                                                                                                             |                       |           |
|                                                                                                   | •                                                                                                                                      |                       |           |
|                                                                                                   |                                                                                                                                        |                       |           |
|                                                                                                   |                                                                                                                                        |                       |           |
| Draw                                                                                              | ing no:                                                                                                                                |                       |           |
| Draw                                                                                              | ing no:                                                                                                                                |                       |           |
|                                                                                                   | <sup>ing no:</sup><br>15-P21                                                                                                           |                       |           |
|                                                                                                   | -                                                                                                                                      |                       |           |
|                                                                                                   | 15-P21                                                                                                                                 | Drawn by:             | KS        |
| 8<br>Revis                                                                                        | 15-P21                                                                                                                                 |                       | KS        |
| 8<br>Revis                                                                                        | 15-P21<br><sup>sion:</sup> -<br><sup>ct no:</sup> 815-05-23                                                                            | Drawn by:<br>Chkd by: | кs<br>sk  |
| 8<br>Revis                                                                                        | 15-P21<br><sup>sion:</sup> -<br><sup>ct no:</sup> 815-05-23                                                                            |                       | KS        |
| 8<br>Revis<br>Proje                                                                               | 15-P21<br>sion: _<br>ct no: 815-05-23<br>e: As shown @ A1                                                                              | Chkd by:              | KS        |
| 8<br>Revis<br>Proje<br>Scale                                                                      | 15-P21<br>sion: _<br>ct no: 815-05-23<br>e: As shown @ A1<br><b>KARCHITEK</b>                                                          | Chkd by:              | KS        |
| 8<br>Revis<br>Proje<br>Scale<br>Scale                                                             | 15-P21<br>sion:<br>ct no: 815-05-23<br>a: As shown @ A1<br><b>KARCHITEK</b><br>855 London Road<br>toliff-on-Sea                        | Chkd by:              | KS        |
| 8<br>Revis<br>Proje<br>Scale<br>Scale<br>853-                                                     | 15-P21<br>sion:<br>ct no: 815-05-23<br>a: As shown @ A1<br><b>KARCHITEK</b><br>855 London Road<br>toliff-on-Sea                        | Chkd by:              | KS        |
| 8<br>Revis<br>Proje<br>Scale<br>Scale<br>853-<br>Wes<br>SS0<br>Tel:                               | 15-P21<br>sion:<br>ct no: 815-05-23<br>a: As shown @ A1<br><b>KARCHITEK</b><br>855 London Road<br>toliff-on-Sea<br>95Z<br>01702 509250 | Chkd by:              | KS        |
| 8<br>Revis<br>Proje<br>Scale<br>Scale<br>853-<br>Wes<br>SS0<br>Tel:                               | 15-P21<br>sion: _<br>ct no: 815-05-23<br>e: As shown @ A1<br><b>KARCHITEK</b><br>855 London Road<br>toliff-on-Sea<br>952               | Chkd by:              | KS        |
| 8<br>Revis<br>Proje<br>Scale<br>Scale<br>853-<br>Wes<br>SS0<br>Tel:                               | 15-P21<br>sion:<br>ct no: 815-05-23<br>a: As shown @ A1<br><b>KARCHITEK</b><br>855 London Road<br>toliff-on-Sea<br>95Z<br>01702 509250 | Chkd by:              | KS        |
| 8<br>Revis<br>Proje<br>Scale<br>Scale<br>Scale<br>Scale<br>Scale<br>Scale<br>Nes<br>Nes<br>Drawin | 15-P21<br>sion:<br>ct no: 815-05-23<br>a: As shown @ A1<br><b>KARCHITEK</b><br>855 London Road<br>toliff-on-Sea<br>95Z<br>01702 509250 | Chkd by:              | SK        |