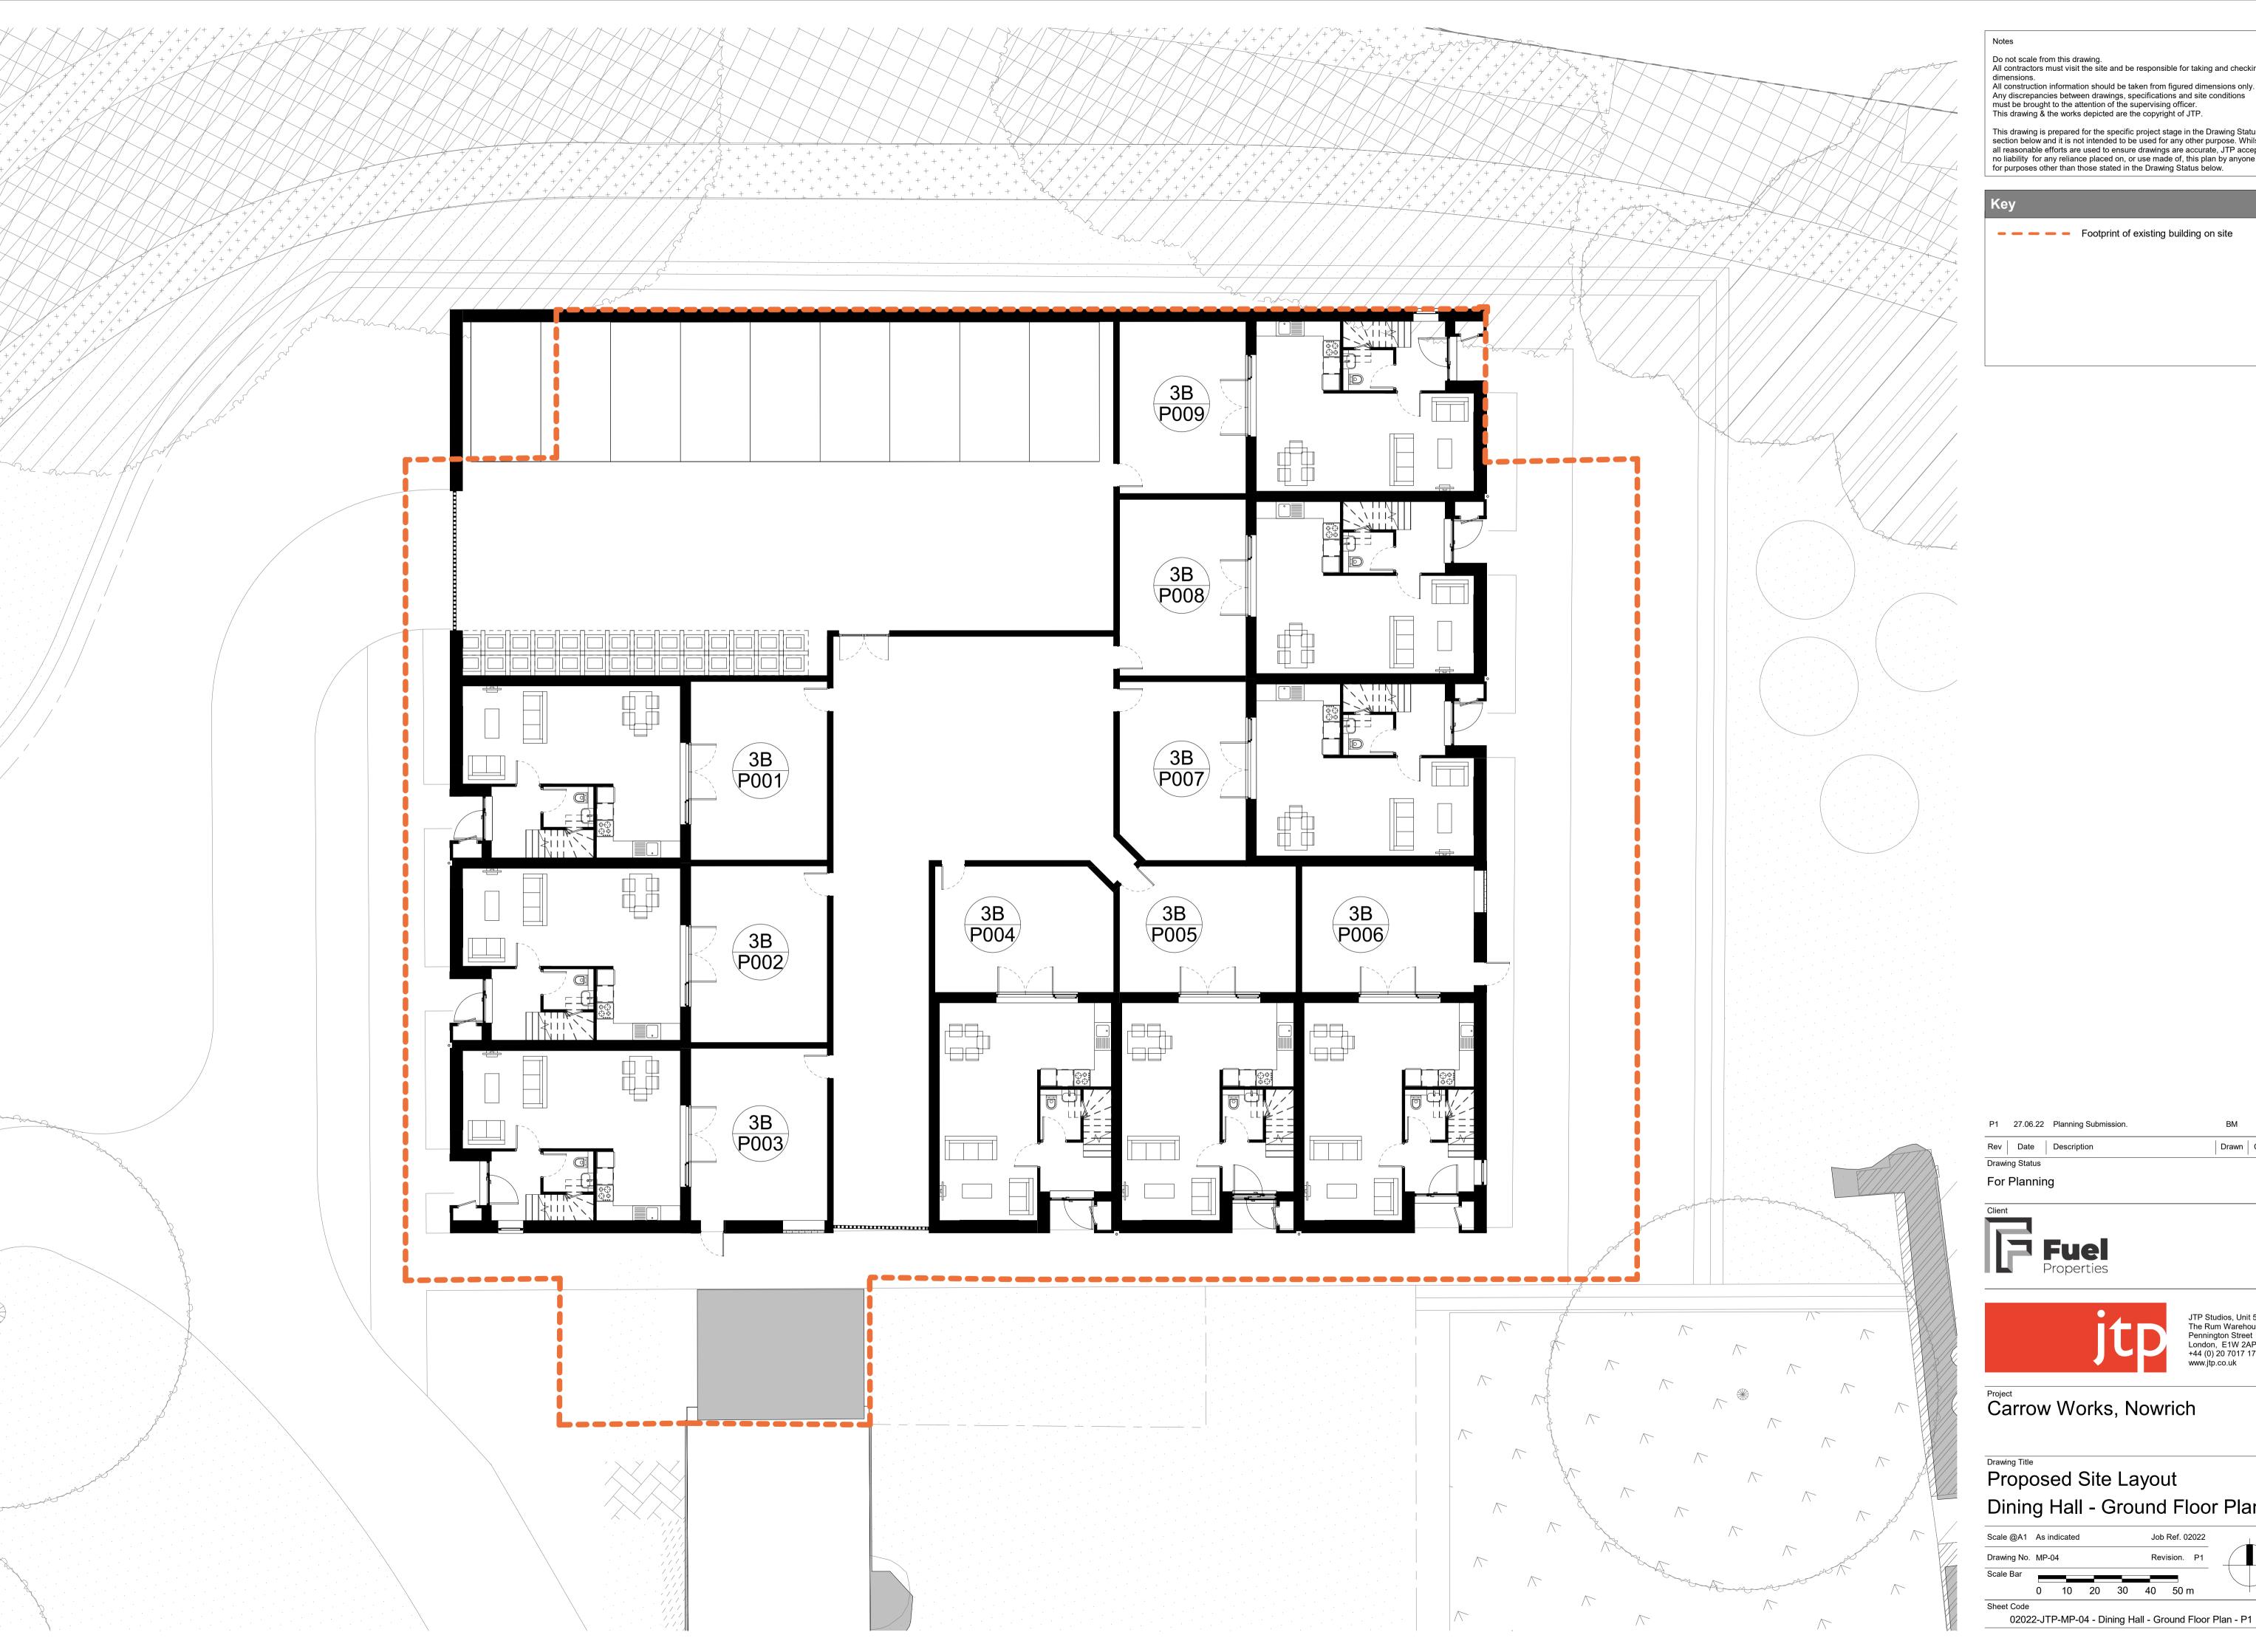

**- - - -** Footprint of existing building on site

P1 27.06.22 Planning Submission.

JTP Studios, Unit 5 The Rum Warehouse Pennington Street London, E1W 2AP +44 (0) 20 7017 1780 www.jtp.co.uk

Drawn Chkd

Proposed Site Layout Dining Hall - Ground Floor Plan