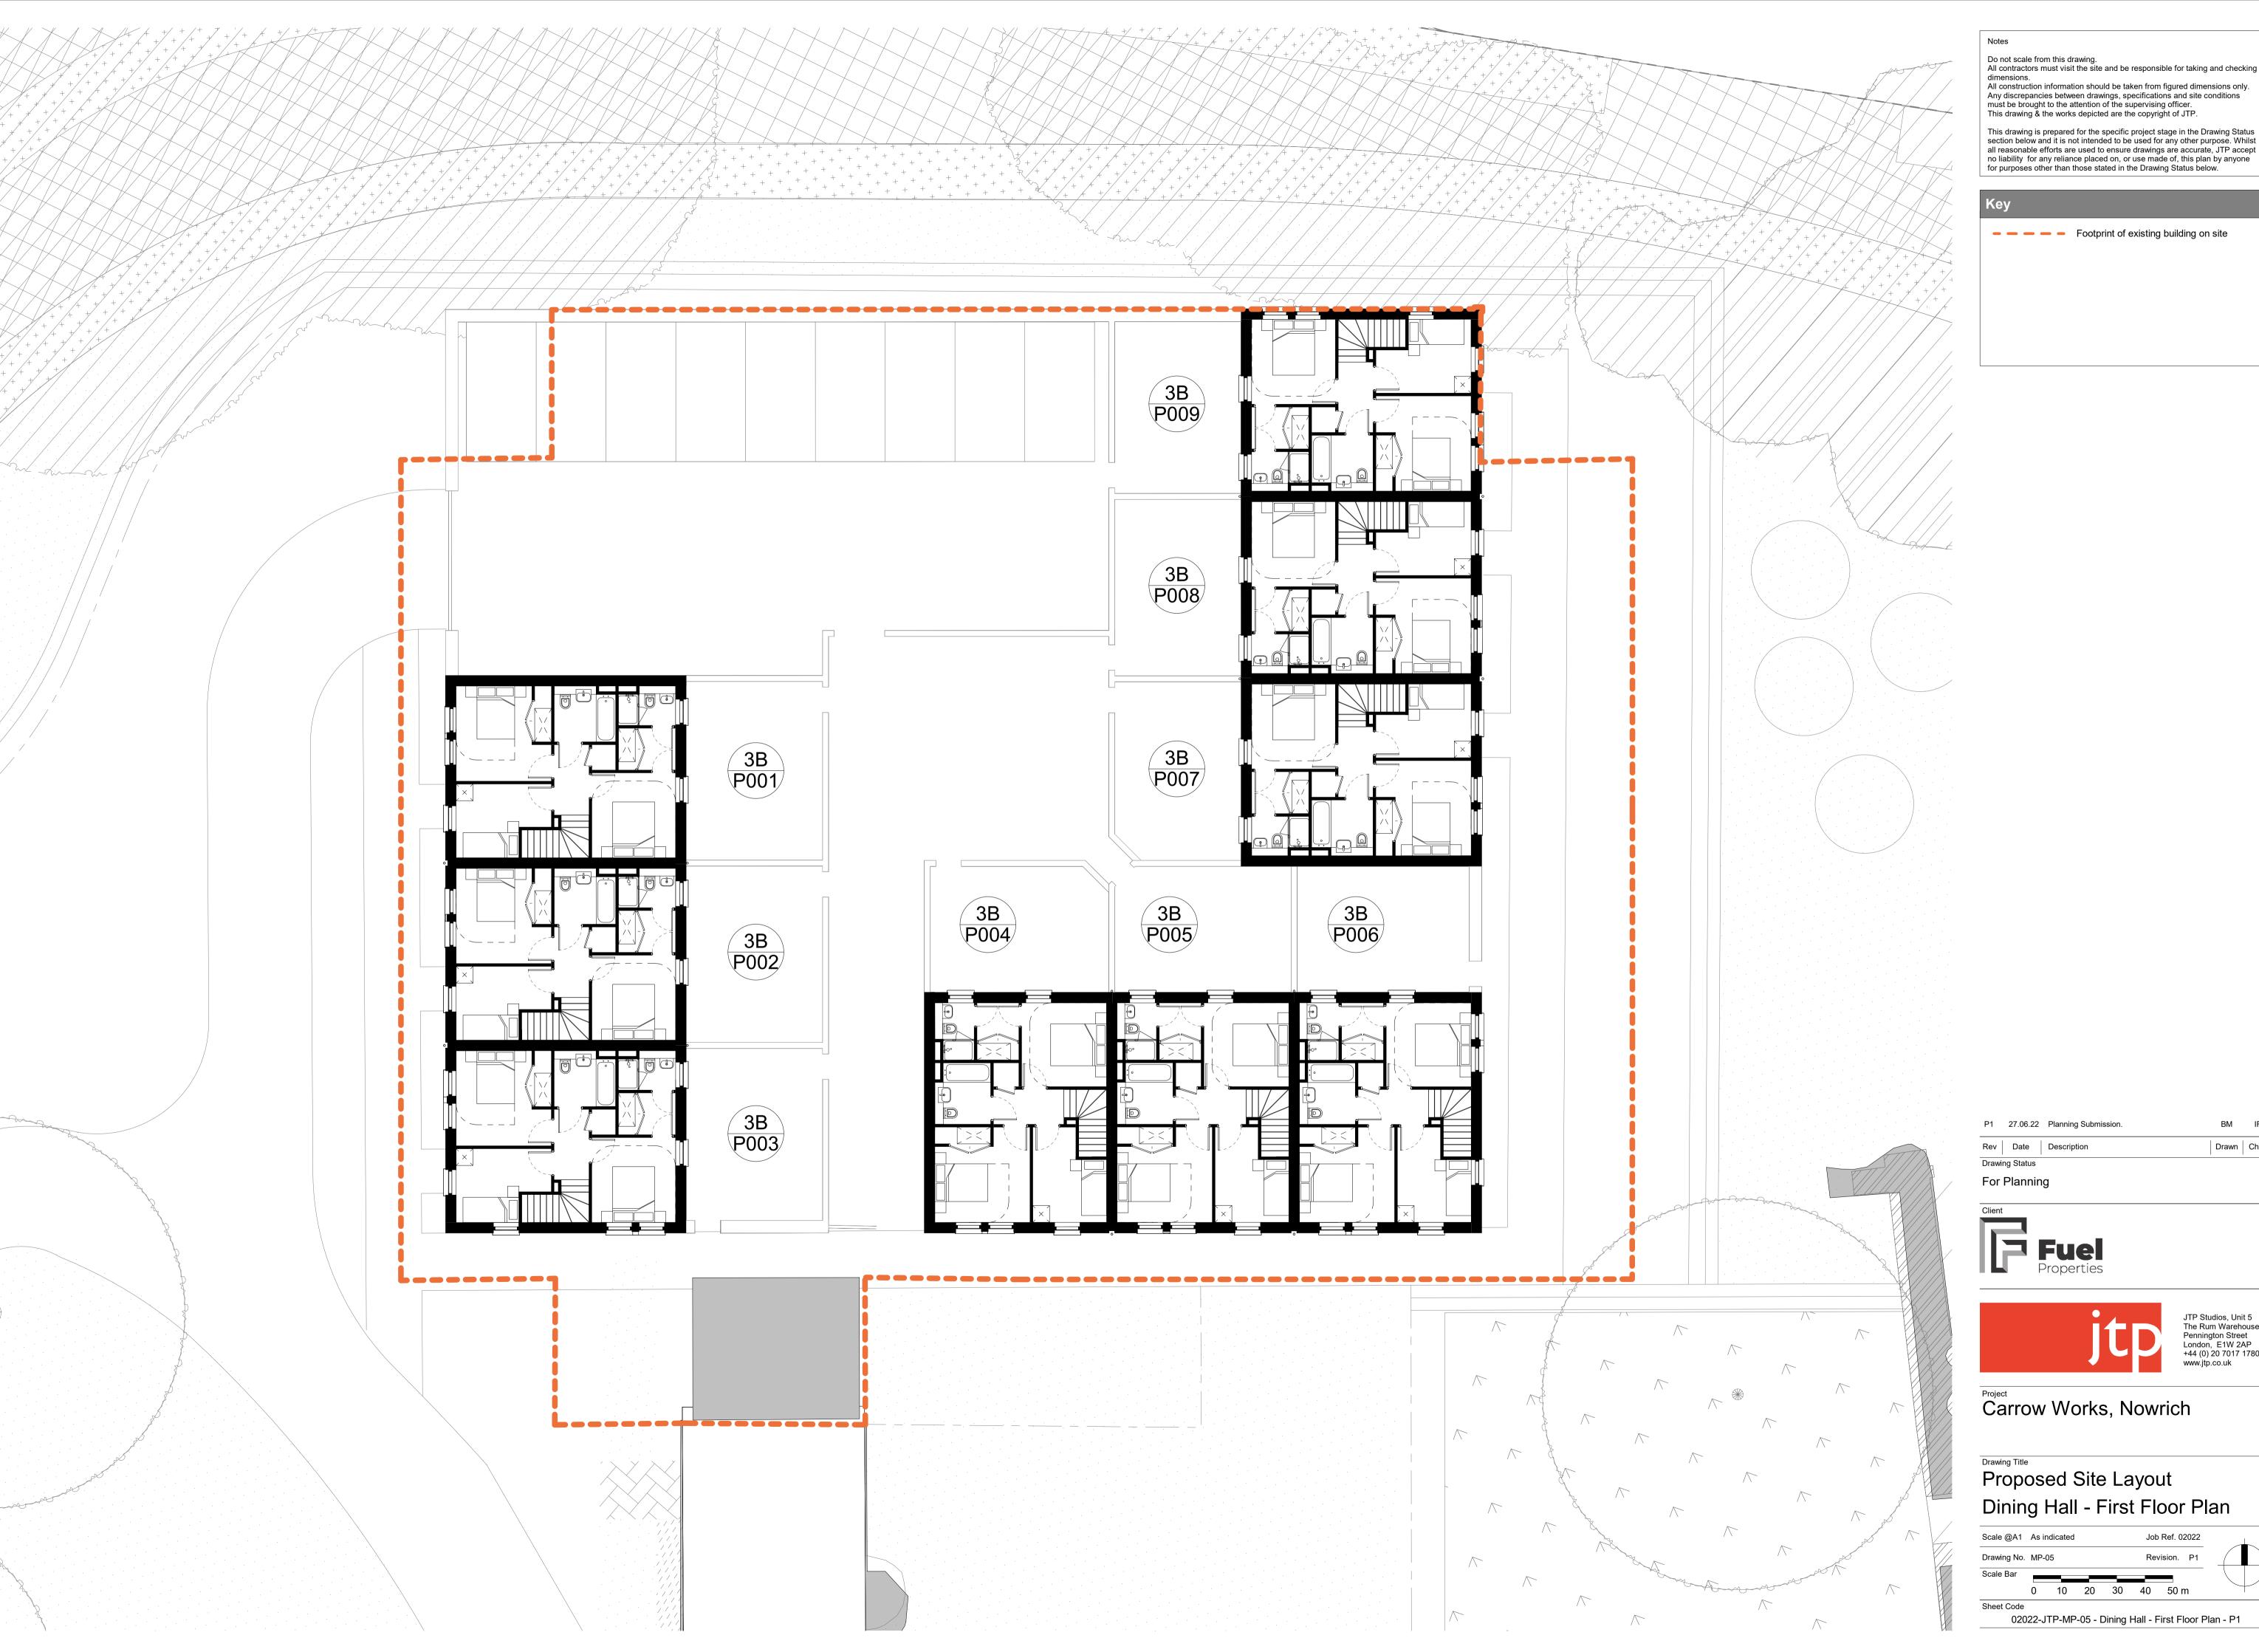

**— — — —** Footprint of existing building on site

Drawn Chkd

JTP Studios, Unit 5 The Rum Warehouse Pennington Street London, E1W 2AP +44 (0) 20 7017 1780 www.jtp.co.uk

Proposed Site Layout Dining Hall - First Floor Plan

02022-JTP-MP-05 - Dining Hall - First Floor Plan - P1