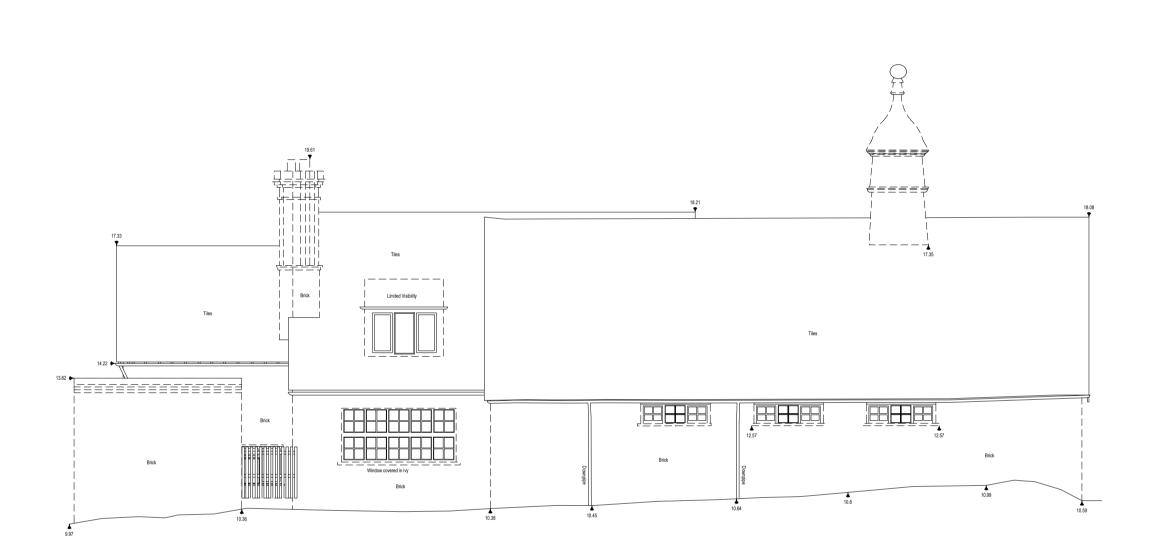

## Carrow Works, Norwich

Proposed Buildings
Building 725 - North Elevation

 Scale @A1
 1: 100
 Job Ref. 02022

 Drawing No. DR-92
 Revision. P1

 Scale Bar

 0
 1
 2
 3
 4
 5 m

Sheet Code

02022-JTP-DR-92 - Building 725 - North Elevation - P1