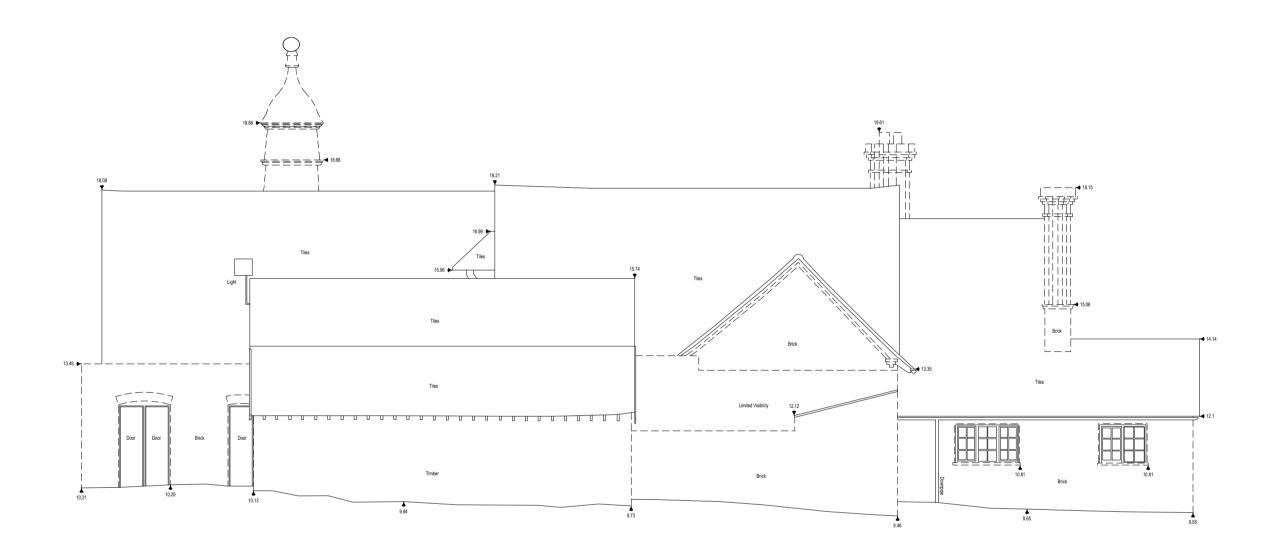

| Rev Date Description                |                               | Drawn Chkd                                                                    |
|-------------------------------------|-------------------------------|-------------------------------------------------------------------------------|
| Drawing Status                      |                               |                                                                               |
| For Planning                        |                               |                                                                               |
| Client<br>Fuel<br>Properties        |                               |                                                                               |
| j                                   | The Run<br>Penning<br>London, | dios, Unit 5<br>n Warehouse<br>ton Street<br>E1W 2AP<br>20 7017 1780<br>co.uk |
| Project<br>Carrow Works, Norwich    |                               |                                                                               |
| Drawing Title<br>Proposed Buildings |                               |                                                                               |
| Building 725 - South Elevation      |                               |                                                                               |
| Scale @A1 1 : 100                   | Job Ref. 02022                |                                                                               |
| Drawing No. DR-94                   | Revision. P1                  |                                                                               |
| Scale Bar                           |                               |                                                                               |