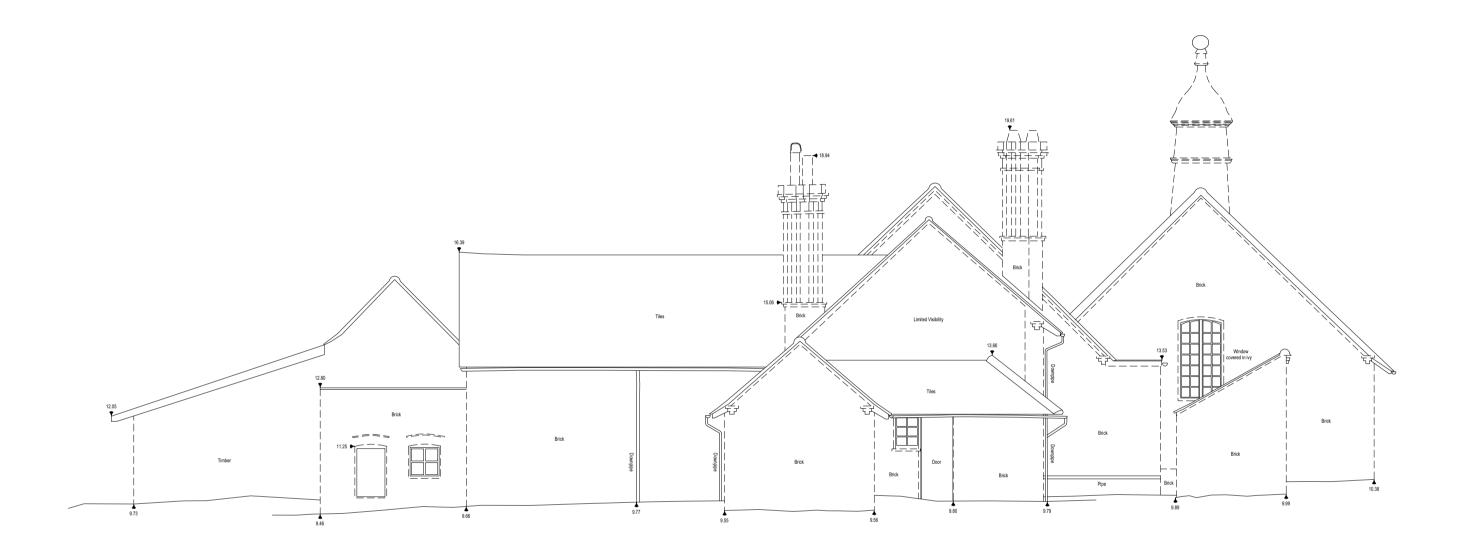

| Rev Date Description             |             | Drawn Chkd                                                                                                             |
|----------------------------------|-------------|------------------------------------------------------------------------------------------------------------------------|
| Drawing Status                   |             |                                                                                                                        |
| For Planning                     |             |                                                                                                                        |
| Client<br>Fuel<br>Properties     |             |                                                                                                                        |
| j                                |             | TP Studios, Unit 5<br>The Rum Warehouse<br>Pennington Street<br>ondon, E1W 2AP<br>44 (0) 20 7017 1780<br>www.jtp.co.uk |
| Project<br>Carrow Works, Norwich |             |                                                                                                                        |
| Drawing Title<br>Proposed Buil   | dings       |                                                                                                                        |
| Building 725 - East Elevation    |             |                                                                                                                        |
| Scale @A1 1 : 100                | Job Ref. 02 | 022                                                                                                                    |
| Drawing No. DR-93                | Revision.   | P1                                                                                                                     |
| Scale Bar                        |             |                                                                                                                        |