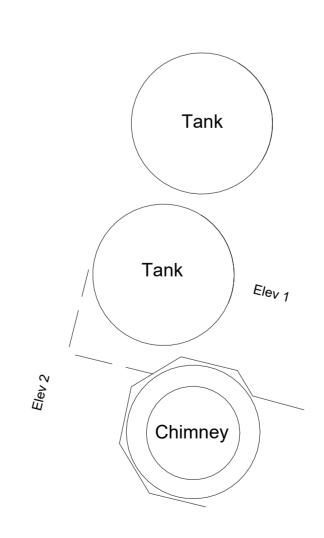

## Carrow Works, Norwich

Existing Buildings
Chimney - Plans & Elevations

|             | 110    | y  | 1 10           | 1110 | ω L | _10 vat    |
|-------------|--------|----|----------------|------|-----|------------|
| Scale @A1   | 1 : 10 | 00 | Job Ref. 02022 |      |     |            |
| Drawing No. | EX-98  | 8  |                |      | Rev | vision. P1 |
| Scale Bar   |        |    |                |      |     |            |
|             | 0      | 1  | 2              | 3    | 4   | 5 m        |