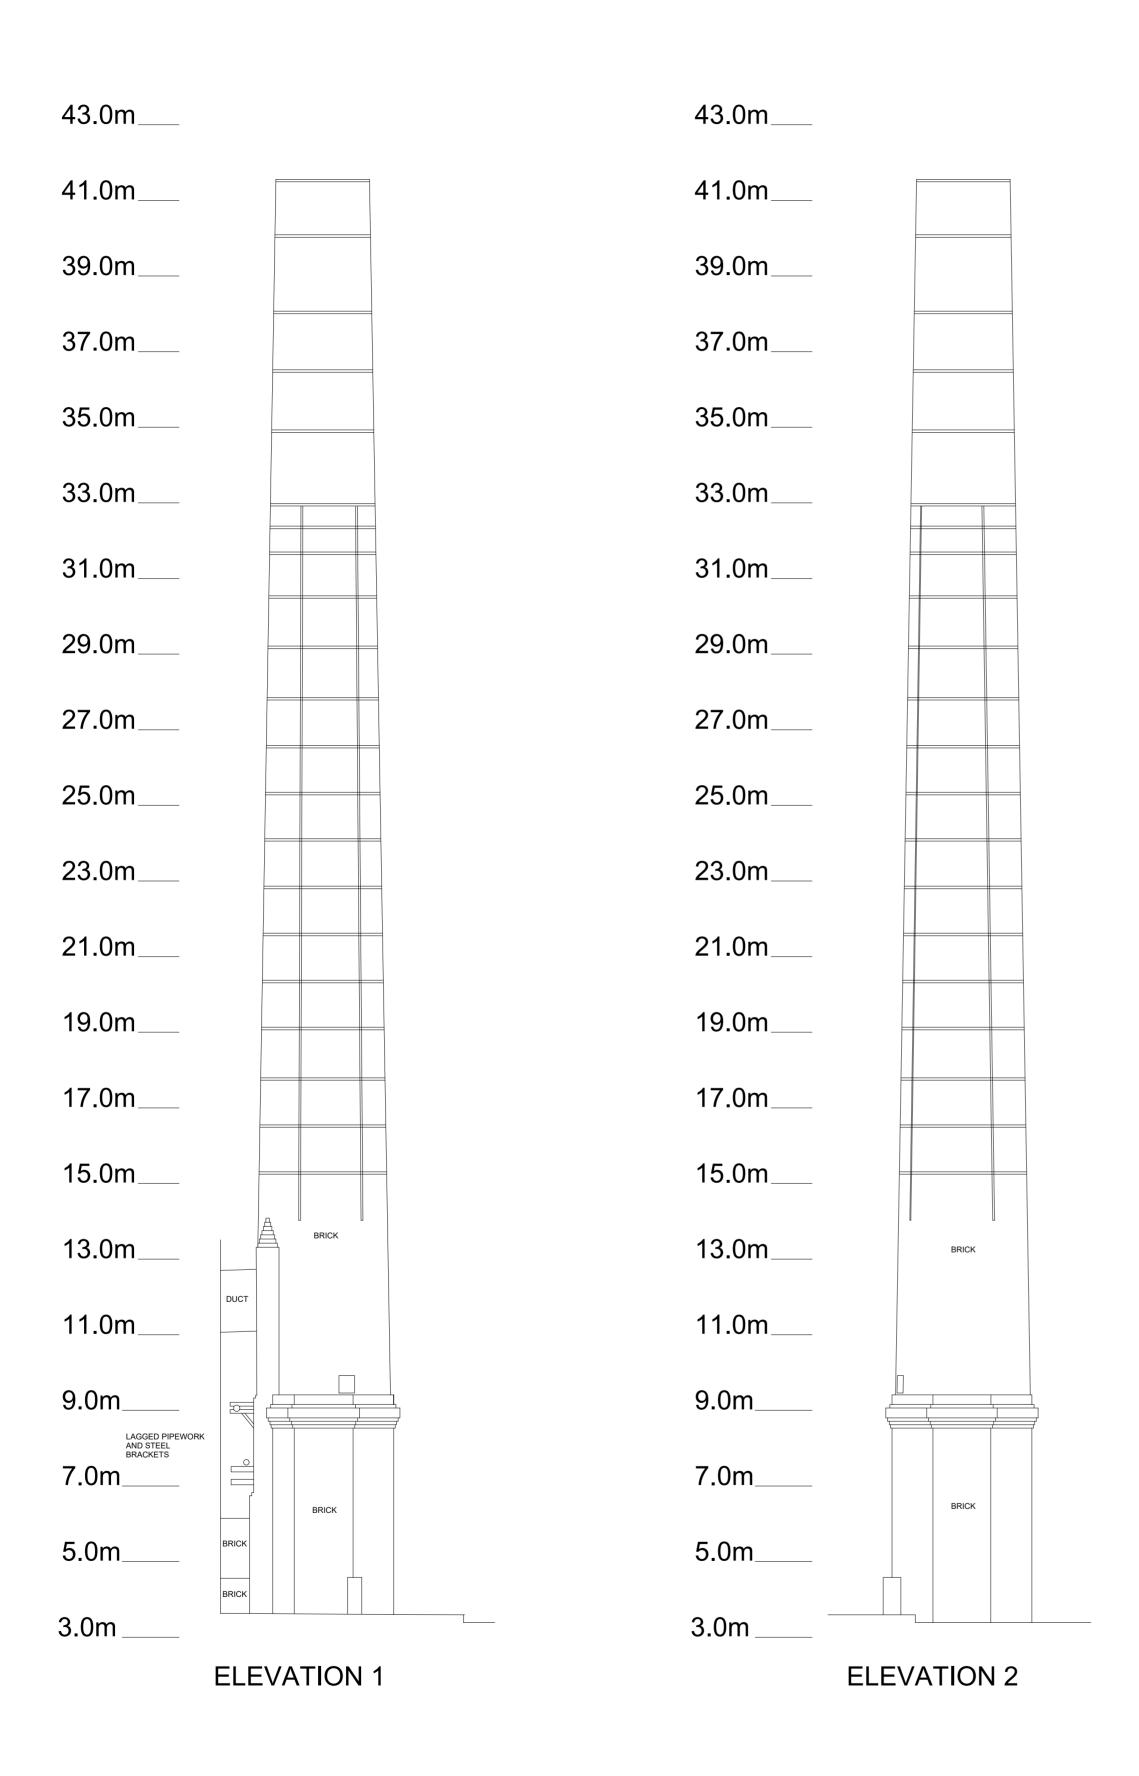

## Carrow Works, Norwich

Existing Buildings
Chimney - Plans & Elevations

|             | 110    | y  | 1 10           | 1110 | ω L | _10 vat    |
|-------------|--------|----|----------------|------|-----|------------|
| Scale @A1   | 1 : 10 | 00 | Job Ref. 02022 |      |     |            |
| Drawing No. | EX-98  | 8  |                |      | Rev | vision. P1 |
| Scale Bar   |        |    |                |      |     |            |
|             | 0      | 1  | 2              | 3    | 4   | 5 m        |