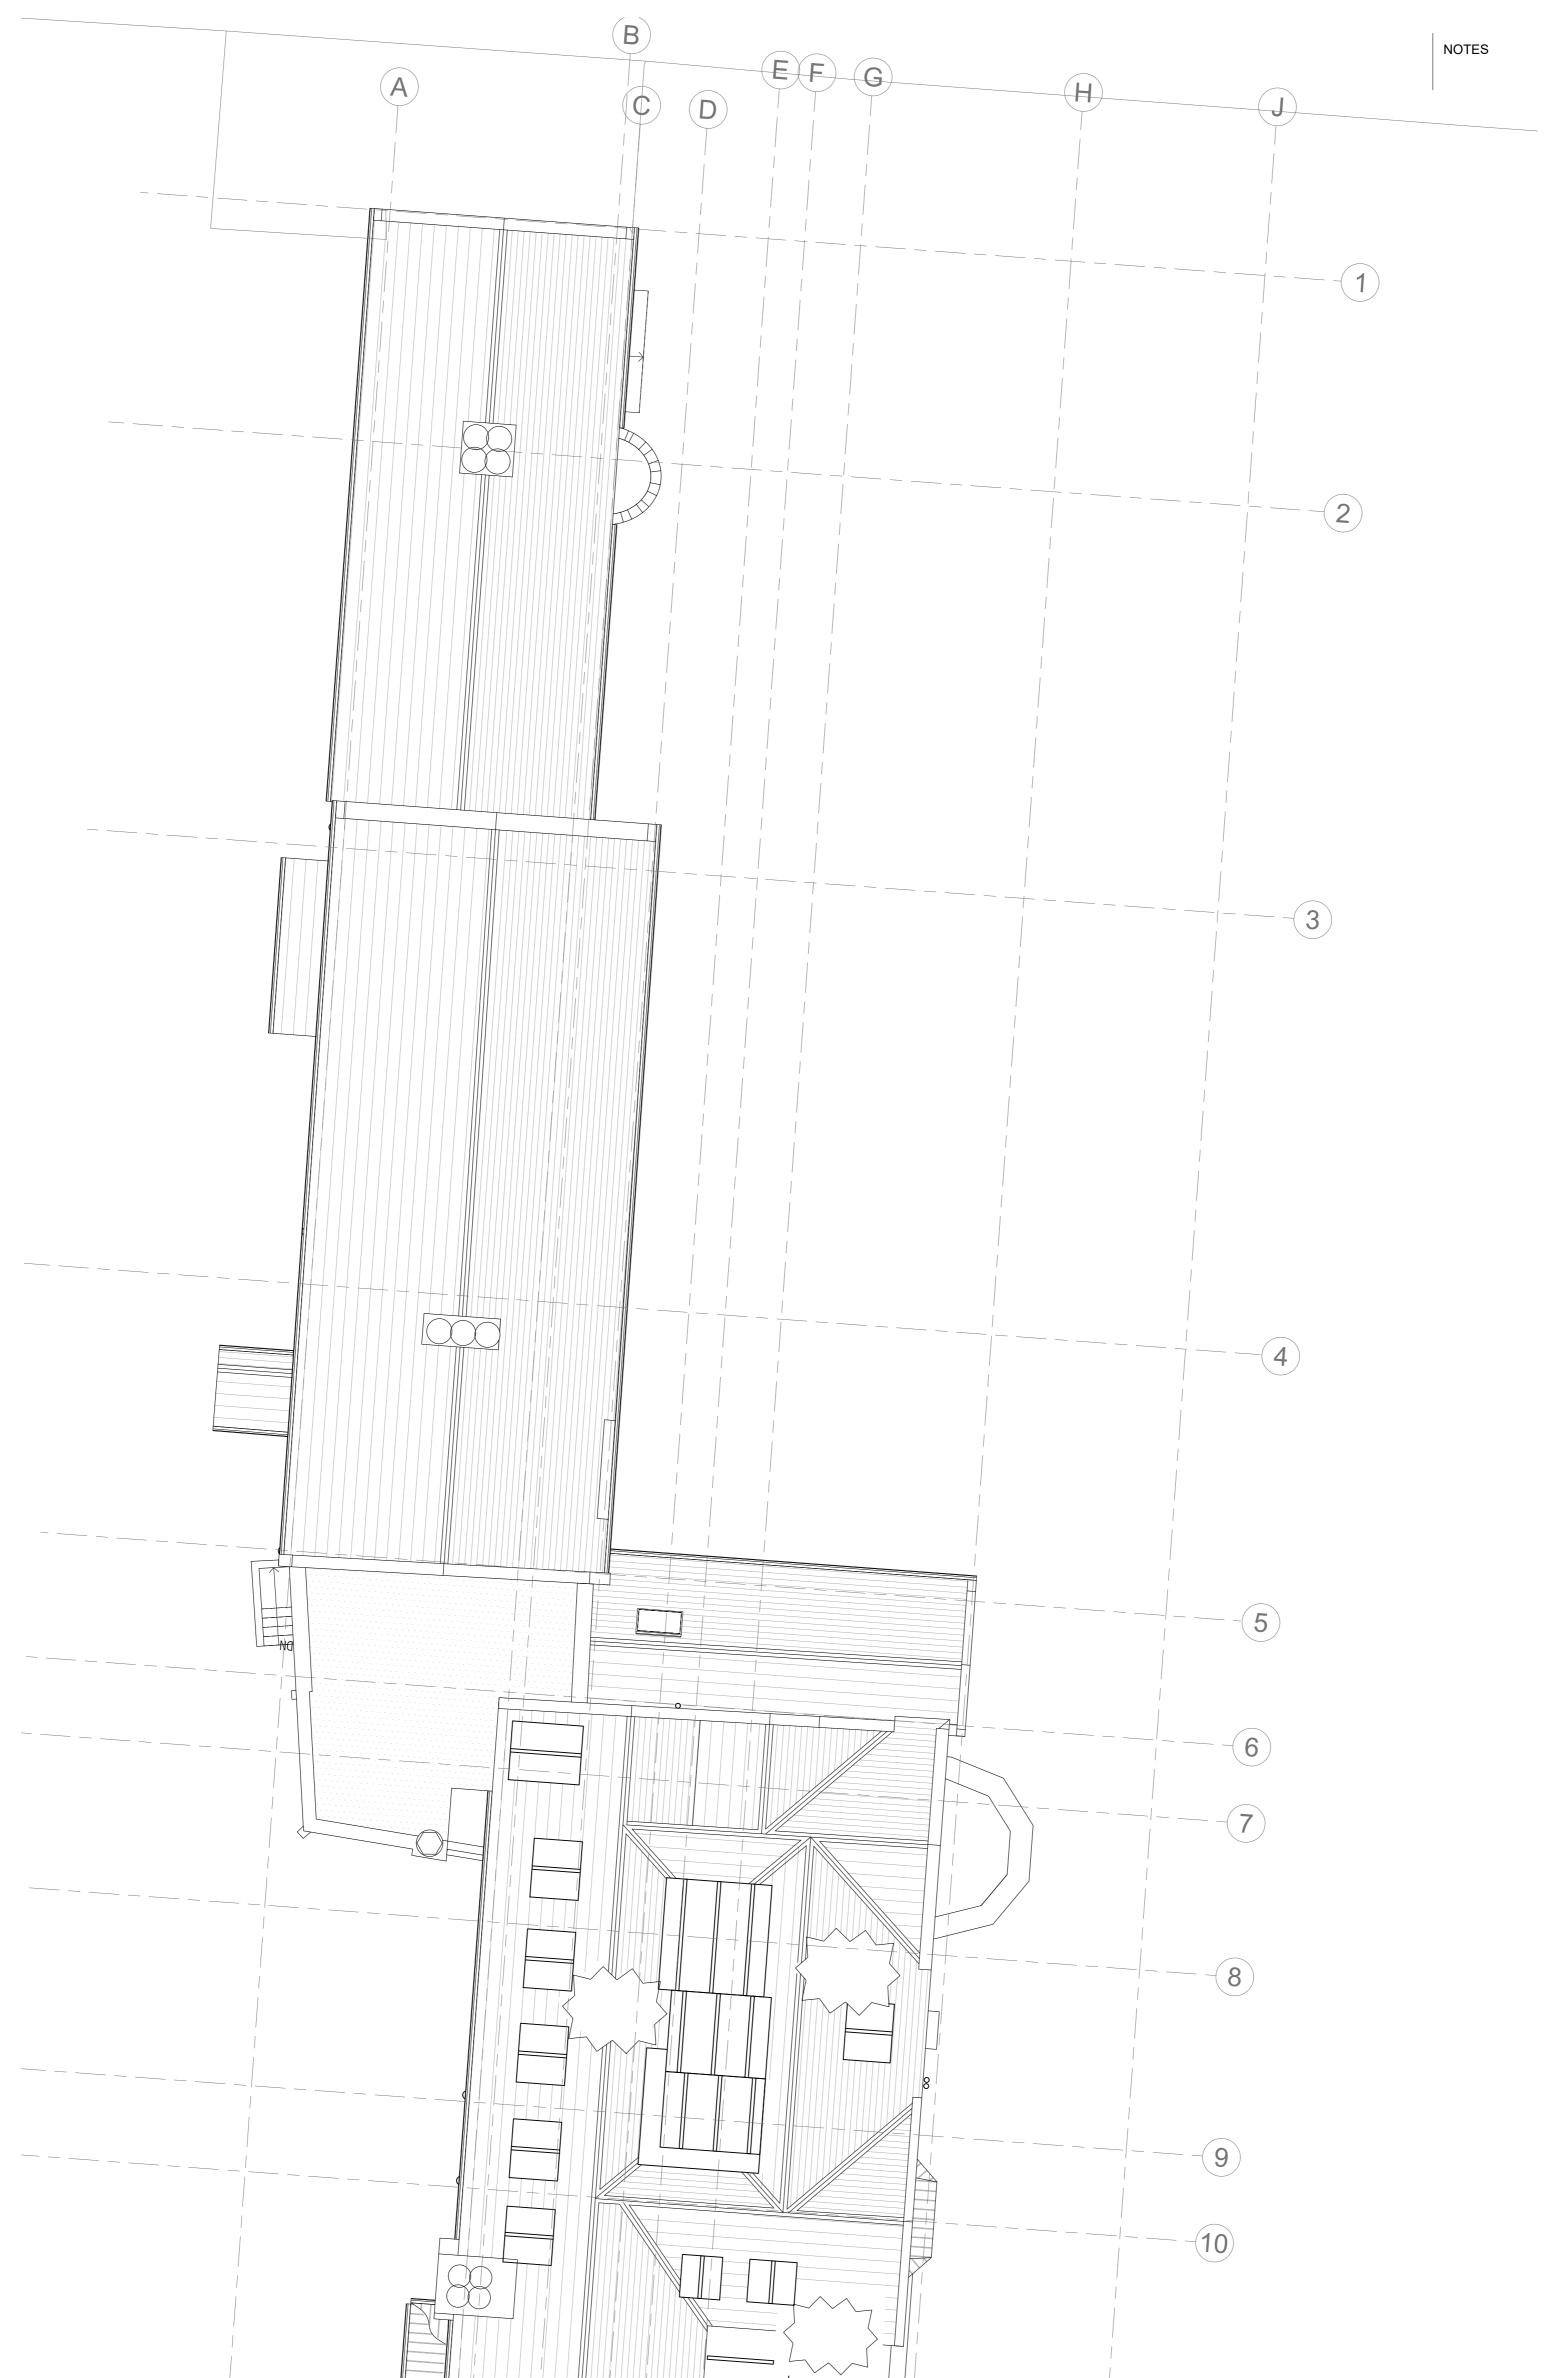

|                                                                                                                                                                                                                         |                      |           |          |                                          | 11<br>2                                                                            |                                           |
|-------------------------------------------------------------------------------------------------------------------------------------------------------------------------------------------------------------------------|----------------------|-----------|----------|------------------------------------------|------------------------------------------------------------------------------------|-------------------------------------------|
| 1 Roof                                                                                                                                                                                                                  |                      |           |          |                                          | 3                                                                                  |                                           |
| 1015 1:100<br>0 1 2 5<br>Scale 1:100 m                                                                                                                                                                                  |                      | <br> <br> |          |                                          |                                                                                    |                                           |
|                                                                                                                                                                                                                         |                      |           |          | (14)                                     |                                                                                    |                                           |
| Notes                                                                                                                                                                                                                   | Drawing Status       |           |          |                                          |                                                                                    |                                           |
| 1. Any dwg format drawing is to be read in conjunction with and at the scale of the accompanying pdf.                                                                                                                   | <b>F</b> Feasibility |           |          |                                          | Donald Incoll Accordence                                                           |                                           |
| <ol> <li>Where colours other than black or grey are used, the drawing must be plotted in colour.</li> <li>For status 'C' (Construction) drawings all dimensions are to be checked on site by the contractor,</li> </ol> | S Sketch Design      |           |          |                                          | Donald Insall Associates<br>Chartered Architects and Historic Building Consultants | Milton Hall, Ely Road, Milton             |
| scaling is for Local Authority purposes only.                                                                                                                                                                           | P Planning           |           |          |                                          | Chartered Architects and Historic Building Consultants                             | Cambridge CB24 6WZ<br>(+44) 01223 303 111 |
| 4. Unless otherwise indicated, all dimensions are in millimeters.                                                                                                                                                       | B Building Control   |           |          |                                          | 0                                                                                  | cambridge@insall-architects.co.uk         |
|                                                                                                                                                                                                                         | D Developed Design   |           |          |                                          |                                                                                    |                                           |
| 6. In the event of any discrepancy, please contact us immediately.                                                                                                                                                      |                      |           |          |                                          | Carrow Works, Norwich                                                              |                                           |
| <ol> <li>This drawing may contain survey information by others and is to be used solely for the purposes<br/>for which it was issued.</li> </ol>                                                                        | M Measurement        | 20.06.00  |          | Diaming logue                            |                                                                                    | Project No                                |
| 8. These are uncontrolled documents issued for information purposes only. If you have any queries                                                                                                                       | T Tender 2           |           |          | Planning issue                           |                                                                                    | CWN.01 1015                               |
| regarding the drawings, please contact DIA immediately.                                                                                                                                                                 | C Construction 1     | 27-06-22  | NXA -    | Scale bar added. Prepare for submission. | Carrow Abbey: Existing Plans                                                       |                                           |
| <ol> <li>Please note DIA cannot be held responsible for any errors arising from changes made to an<br/>uncontrolled dwg file.</li> </ol>                                                                                | R Record 0           | 17-06-22  | NXA -    | Initial Issue                            | Roof Plan                                                                          | Scale (A1) Status Revision                |
| © 2019 DONALD INSALL ASSOCIATES LTD                                                                                                                                                                                     | Rev                  | Date      | Dwn Auth | Revision                                 |                                                                                    | 1:100 3P 2                                |