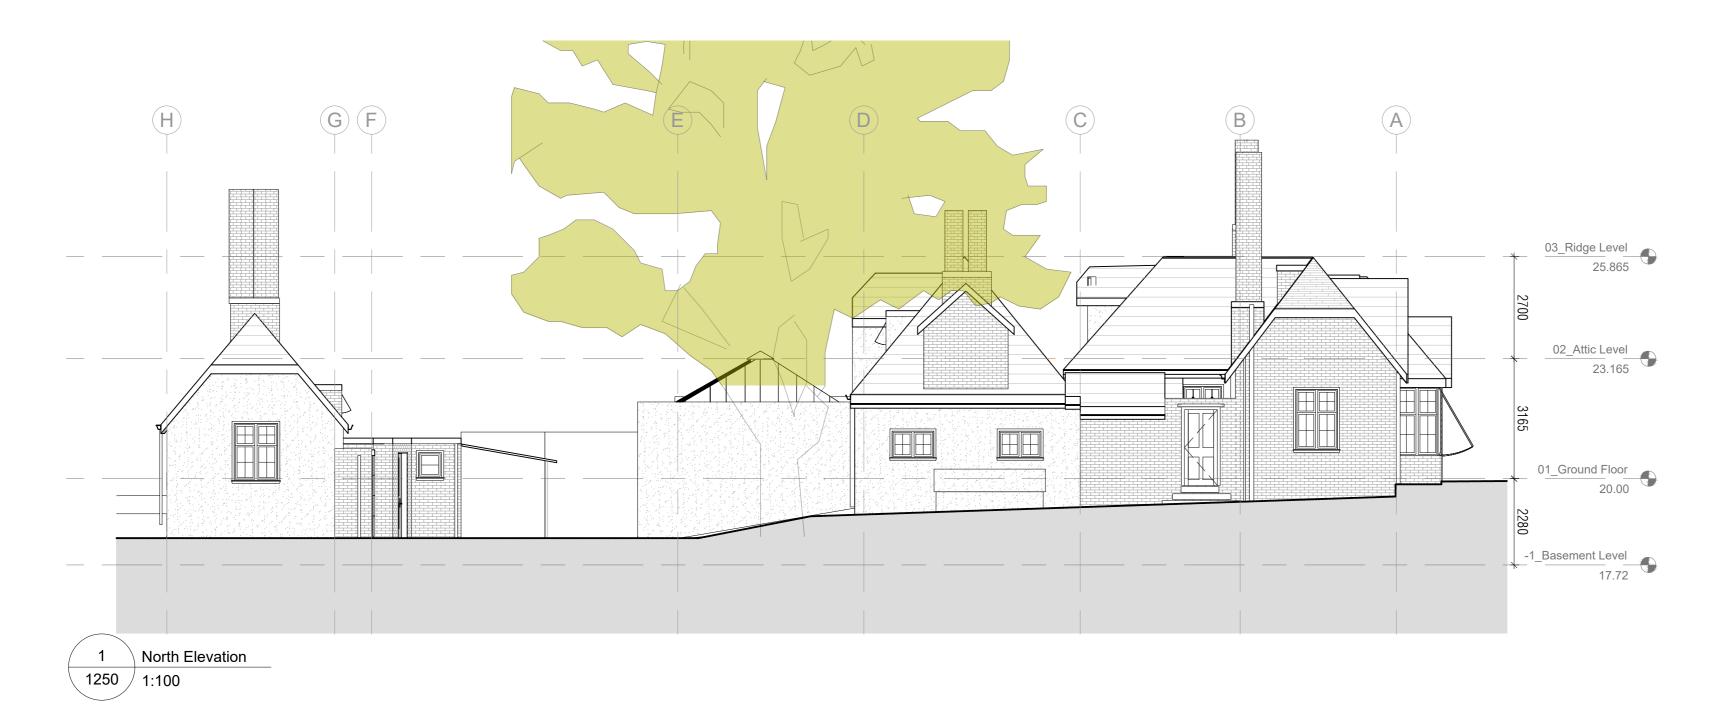

2 East Elevation 1250 1:100

0 1 2 5 Scale 1:100 m

| KEY PLAN<br>nts | N |
|-----------------|---|

| <ol> <li>Any dwg format drawing is to be read in conjunction with and at the scale of the accompanying pdf.</li> <li>Where colours other than black or grey are used, the drawing must be plotted in colour.</li> <li>For status 'C' (Construction) drawings all dimensions are to be checked on site by the contractor, scaling is for Local Authority purposes only.</li> <li>Unless otherwise indicated, all dimensions are in millimeters.</li> <li>All information on this drawing is to be read in conjunction with the relevant Donald Insall</li> </ol> | tractor,  S Sketch Design  P Planning                      |     |          |     |      |                          | Donald Insall Associates Chartered Architects and Historic Building Consultants | S              | Milton Hall, Ely Road, Milton<br>Cambridge CB24 6WZ<br>(+44) 01223 303 111<br>cambridge@insall-architects.co.uk |          |  |
|-----------------------------------------------------------------------------------------------------------------------------------------------------------------------------------------------------------------------------------------------------------------------------------------------------------------------------------------------------------------------------------------------------------------------------------------------------------------------------------------------------------------------------------------------------------------|------------------------------------------------------------|-----|----------|-----|------|--------------------------|---------------------------------------------------------------------------------|----------------|-----------------------------------------------------------------------------------------------------------------|----------|--|
| Associates specification and trade contractors' drawings and information by specialists.  6. In the event of any discrepancy, please contact us immediately.  7. This drawing may contain survey information by others and is to be used solely for the purposes                                                                                                                                                                                                                                                                                                | <ul><li>D Developed Design</li><li>M Measurement</li></ul> |     |          |     |      |                          | Carrow Works, Norwich                                                           |                | .90@                                                                                                            |          |  |
| for which it was issued.  8. These are uncontrolled documents issued for information purposes only. If you have any queries                                                                                                                                                                                                                                                                                                                                                                                                                                     | <b>T</b> Tender                                            | 2   | 29-06-22 |     |      | Planning issue           | Ladaa Oattana 9 Oart Obard                                                      | Project CWN.01 | No 1                                                                                                            | 1250     |  |
| regulating the diamings, predes contact 2 in thinned actory.                                                                                                                                                                                                                                                                                                                                                                                                                                                                                                    | <b>C</b> Construction                                      | 1   | 22-06-22 | NXA | -    | Preparation for planning | Lodge, Cottage & Cart Shed                                                      | CVVIN.U I      |                                                                                                                 |          |  |
| Please note DIA cannot be held responsible for any errors arising from changes made to an uncontrolled dwg file.                                                                                                                                                                                                                                                                                                                                                                                                                                                | R Record                                                   | 0   | 24-05-22 | NXA | -    | Initial Issue            | Existing Elevations                                                             | Scale (A1)     | Status                                                                                                          | Revision |  |
| © 2019 DONALD INSALL ASSOCIATES LTD                                                                                                                                                                                                                                                                                                                                                                                                                                                                                                                             |                                                            | Rev | Date     | Dwn | Auth | Revision                 |                                                                                 | 1:100          | 3P                                                                                                              | 2        |  |