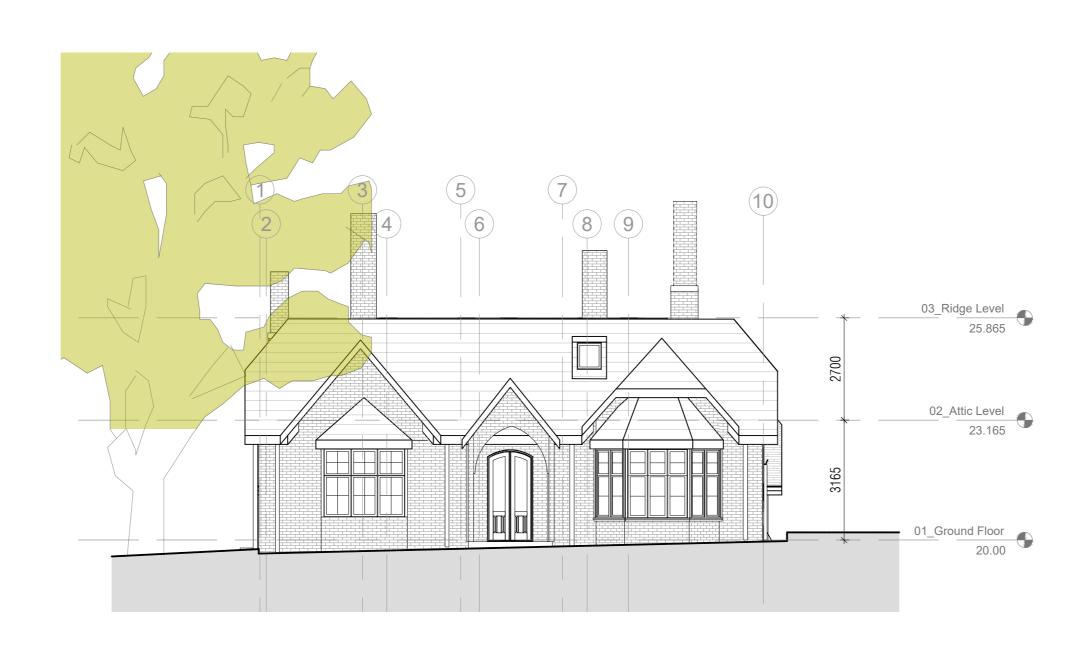

2 East Elevation 1250 1:100

0 1 2 5 Scale 1:100 m

| KEY PLAN<br>nts | N |
|-----------------|---|

| <ol> <li>Any dwg format drawing is to be read in conjunction with and at the scale of the accompanying pdf.</li> <li>Where colours other than black or grey are used, the drawing must be plotted in colour.</li> <li>For status 'C' (Construction) drawings all dimensions are to be checked on site by the contractor, scaling is for Local Authority purposes only.</li> <li>Unless otherwise indicated, all dimensions are in millimeters.</li> <li>All information on this drawing is to be read in conjunction with the relevant Donald Insall</li> </ol> | tractor,  S Sketch Design  P Planning                      |     |          |     |      |                          | Donald Insall Associates Chartered Architects and Historic Building Consultants | S              | Milton Hall, Ely Road, Milton<br>Cambridge CB24 6WZ<br>(+44) 01223 303 111<br>cambridge@insall-architects.co.uk |          |  |
|-----------------------------------------------------------------------------------------------------------------------------------------------------------------------------------------------------------------------------------------------------------------------------------------------------------------------------------------------------------------------------------------------------------------------------------------------------------------------------------------------------------------------------------------------------------------|------------------------------------------------------------|-----|----------|-----|------|--------------------------|---------------------------------------------------------------------------------|----------------|-----------------------------------------------------------------------------------------------------------------|----------|--|
| Associates specification and trade contractors' drawings and information by specialists.  6. In the event of any discrepancy, please contact us immediately.  7. This drawing may contain survey information by others and is to be used solely for the purposes                                                                                                                                                                                                                                                                                                | <ul><li>D Developed Design</li><li>M Measurement</li></ul> |     |          |     |      |                          | Carrow Works, Norwich                                                           |                | .90@                                                                                                            |          |  |
| for which it was issued.  8. These are uncontrolled documents issued for information purposes only. If you have any queries                                                                                                                                                                                                                                                                                                                                                                                                                                     | <b>T</b> Tender                                            | 2   | 29-06-22 |     |      | Planning issue           | Ladaa Oattana 9 Oart Obard                                                      | Project CWN.01 | No 1                                                                                                            | 1250     |  |
| regulating the diamings, predes contact 2 in thinned actory.                                                                                                                                                                                                                                                                                                                                                                                                                                                                                                    | <b>C</b> Construction                                      | 1   | 22-06-22 | NXA | -    | Preparation for planning | Lodge, Cottage & Cart Shed                                                      | CVVIN.U I      |                                                                                                                 |          |  |
| Please note DIA cannot be held responsible for any errors arising from changes made to an uncontrolled dwg file.                                                                                                                                                                                                                                                                                                                                                                                                                                                | R Record                                                   | 0   | 24-05-22 | NXA | -    | Initial Issue            | Existing Elevations                                                             | Scale (A1)     | Status                                                                                                          | Revision |  |
| © 2019 DONALD INSALL ASSOCIATES LTD                                                                                                                                                                                                                                                                                                                                                                                                                                                                                                                             |                                                            | Rev | Date     | Dwn | Auth | Revision                 |                                                                                 | 1:100          | 3P                                                                                                              | 2        |  |