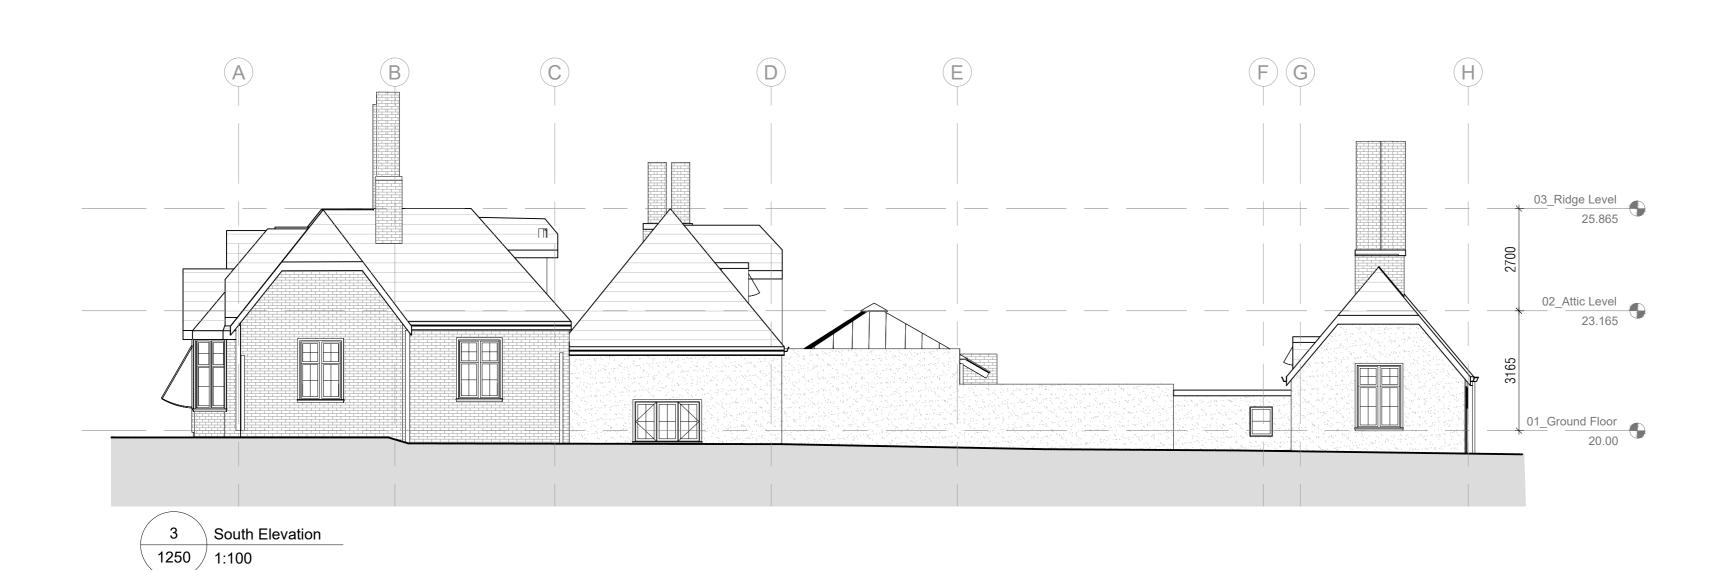

2 East Elevation 1250 1:100

0 1 2 5 Scale 1:100 m

| KEY PLAN<br>nts | N |
|-----------------|---|

| <ol> <li>Any dwg format drawing is to be read in conjunction with and at the scale of the accompanying pdf.</li> <li>Where colours other than black or grey are used, the drawing must be plotted in colour.</li> <li>For status 'C' (Construction) drawings all dimensions are to be checked on site by the contractor, scaling is for Local Authority purposes only.</li> <li>Unless otherwise indicated, all dimensions are in millimeters.</li> <li>All information on this drawing is to be read in conjunction with the relevant Donald Insall</li> </ol> | tractor,  S Sketch Design  P Planning                      |     |          |     |      |                          | Donald Insall Associates Chartered Architects and Historic Building Consultants | S              | Milton Hall, Ely Road, Milton<br>Cambridge CB24 6WZ<br>(+44) 01223 303 111<br>cambridge@insall-architects.co.uk |          |  |
|-----------------------------------------------------------------------------------------------------------------------------------------------------------------------------------------------------------------------------------------------------------------------------------------------------------------------------------------------------------------------------------------------------------------------------------------------------------------------------------------------------------------------------------------------------------------|------------------------------------------------------------|-----|----------|-----|------|--------------------------|---------------------------------------------------------------------------------|----------------|-----------------------------------------------------------------------------------------------------------------|----------|--|
| Associates specification and trade contractors' drawings and information by specialists.  6. In the event of any discrepancy, please contact us immediately.  7. This drawing may contain survey information by others and is to be used solely for the purposes                                                                                                                                                                                                                                                                                                | <ul><li>D Developed Design</li><li>M Measurement</li></ul> |     |          |     |      |                          | Carrow Works, Norwich                                                           |                | .90@                                                                                                            |          |  |
| for which it was issued.  8. These are uncontrolled documents issued for information purposes only. If you have any queries                                                                                                                                                                                                                                                                                                                                                                                                                                     | <b>T</b> Tender                                            | 2   | 29-06-22 |     |      | Planning issue           | Ladaa Oattana 9 Oart Obard                                                      | Project CWN.01 | No 1                                                                                                            | 1250     |  |
| regulating the diamings, predes contact 2 in thinned actory.                                                                                                                                                                                                                                                                                                                                                                                                                                                                                                    | <b>C</b> Construction                                      | 1   | 22-06-22 | NXA | -    | Preparation for planning | Lodge, Cottage & Cart Shed                                                      | CVVIN.U I      |                                                                                                                 |          |  |
| Please note DIA cannot be held responsible for any errors arising from changes made to an uncontrolled dwg file.                                                                                                                                                                                                                                                                                                                                                                                                                                                | R Record                                                   | 0   | 24-05-22 | NXA | -    | Initial Issue            | Existing Elevations                                                             | Scale (A1)     | Status                                                                                                          | Revision |  |
| © 2019 DONALD INSALL ASSOCIATES LTD                                                                                                                                                                                                                                                                                                                                                                                                                                                                                                                             |                                                            | Rev | Date     | Dwn | Auth | Revision                 |                                                                                 | 1:100          | 3P                                                                                                              | 2        |  |