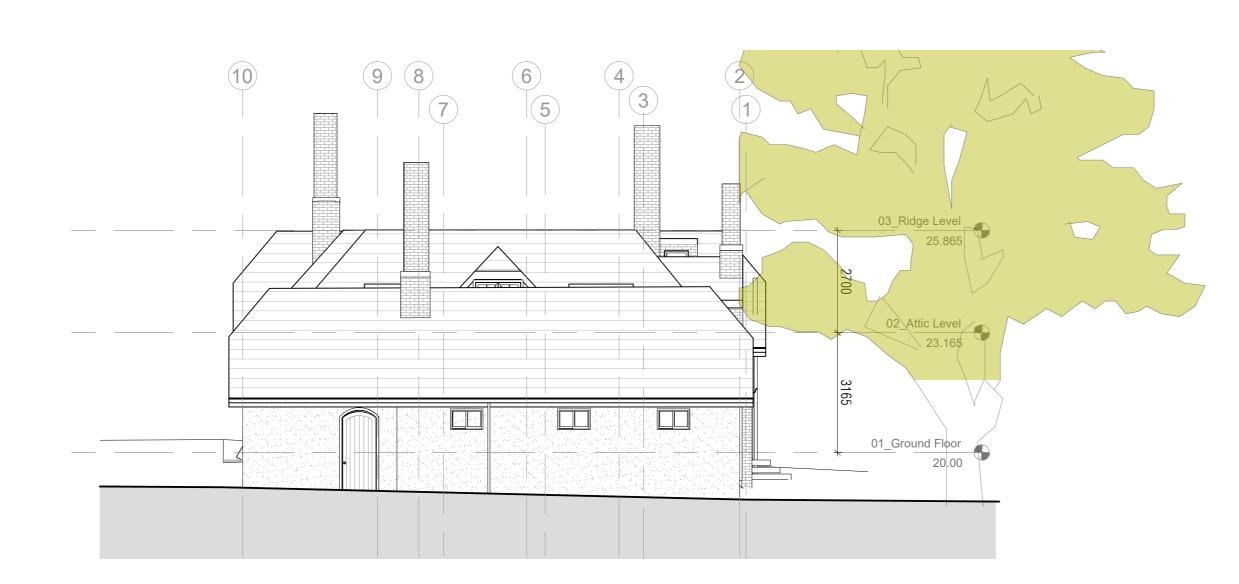

2 East Elevation 1250 1:100

0 1 2 5 Scale 1:100 m

| KEY PLAN<br>nts | N |
|-----------------|---|

| <ol> <li>Any dwg format drawing is to be read in conjunction with and at the scale of the accompanying pdf.</li> <li>Where colours other than black or grey are used, the drawing must be plotted in colour.</li> <li>For status 'C' (Construction) drawings all dimensions are to be checked on site by the contractor, scaling is for Local Authority purposes only.</li> <li>Unless otherwise indicated, all dimensions are in millimeters.</li> <li>All information on this drawing is to be read in conjunction with the relevant Donald Insall</li> </ol> | tractor,  S Sketch Design  P Planning                      |     |          |     |      |                          | Donald Insall Associates Chartered Architects and Historic Building Consultants | S              | Milton Hall, Ely Road, Milton<br>Cambridge CB24 6WZ<br>(+44) 01223 303 111<br>cambridge@insall-architects.co.uk |          |  |
|-----------------------------------------------------------------------------------------------------------------------------------------------------------------------------------------------------------------------------------------------------------------------------------------------------------------------------------------------------------------------------------------------------------------------------------------------------------------------------------------------------------------------------------------------------------------|------------------------------------------------------------|-----|----------|-----|------|--------------------------|---------------------------------------------------------------------------------|----------------|-----------------------------------------------------------------------------------------------------------------|----------|--|
| Associates specification and trade contractors' drawings and information by specialists.  6. In the event of any discrepancy, please contact us immediately.  7. This drawing may contain survey information by others and is to be used solely for the purposes                                                                                                                                                                                                                                                                                                | <ul><li>D Developed Design</li><li>M Measurement</li></ul> |     |          |     |      |                          | Carrow Works, Norwich                                                           |                | .90@                                                                                                            |          |  |
| for which it was issued.  8. These are uncontrolled documents issued for information purposes only. If you have any queries                                                                                                                                                                                                                                                                                                                                                                                                                                     | <b>T</b> Tender                                            | 2   | 29-06-22 |     |      | Planning issue           | Ladaa Oattana 9 Oart Obard                                                      | Project CWN.01 | No 1                                                                                                            | 1250     |  |
| regulating the diamings, predes contact 2 in thinned actory.                                                                                                                                                                                                                                                                                                                                                                                                                                                                                                    | <b>C</b> Construction                                      | 1   | 22-06-22 | NXA | -    | Preparation for planning | Lodge, Cottage & Cart Shed                                                      | CVVIN.U I      |                                                                                                                 |          |  |
| Please note DIA cannot be held responsible for any errors arising from changes made to an uncontrolled dwg file.                                                                                                                                                                                                                                                                                                                                                                                                                                                | R Record                                                   | 0   | 24-05-22 | NXA | -    | Initial Issue            | Existing Elevations                                                             | Scale (A1)     | Status                                                                                                          | Revision |  |
| © 2019 DONALD INSALL ASSOCIATES LTD                                                                                                                                                                                                                                                                                                                                                                                                                                                                                                                             |                                                            | Rev | Date     | Dwn | Auth | Revision                 |                                                                                 | 1:100          | 3P                                                                                                              | 2        |  |