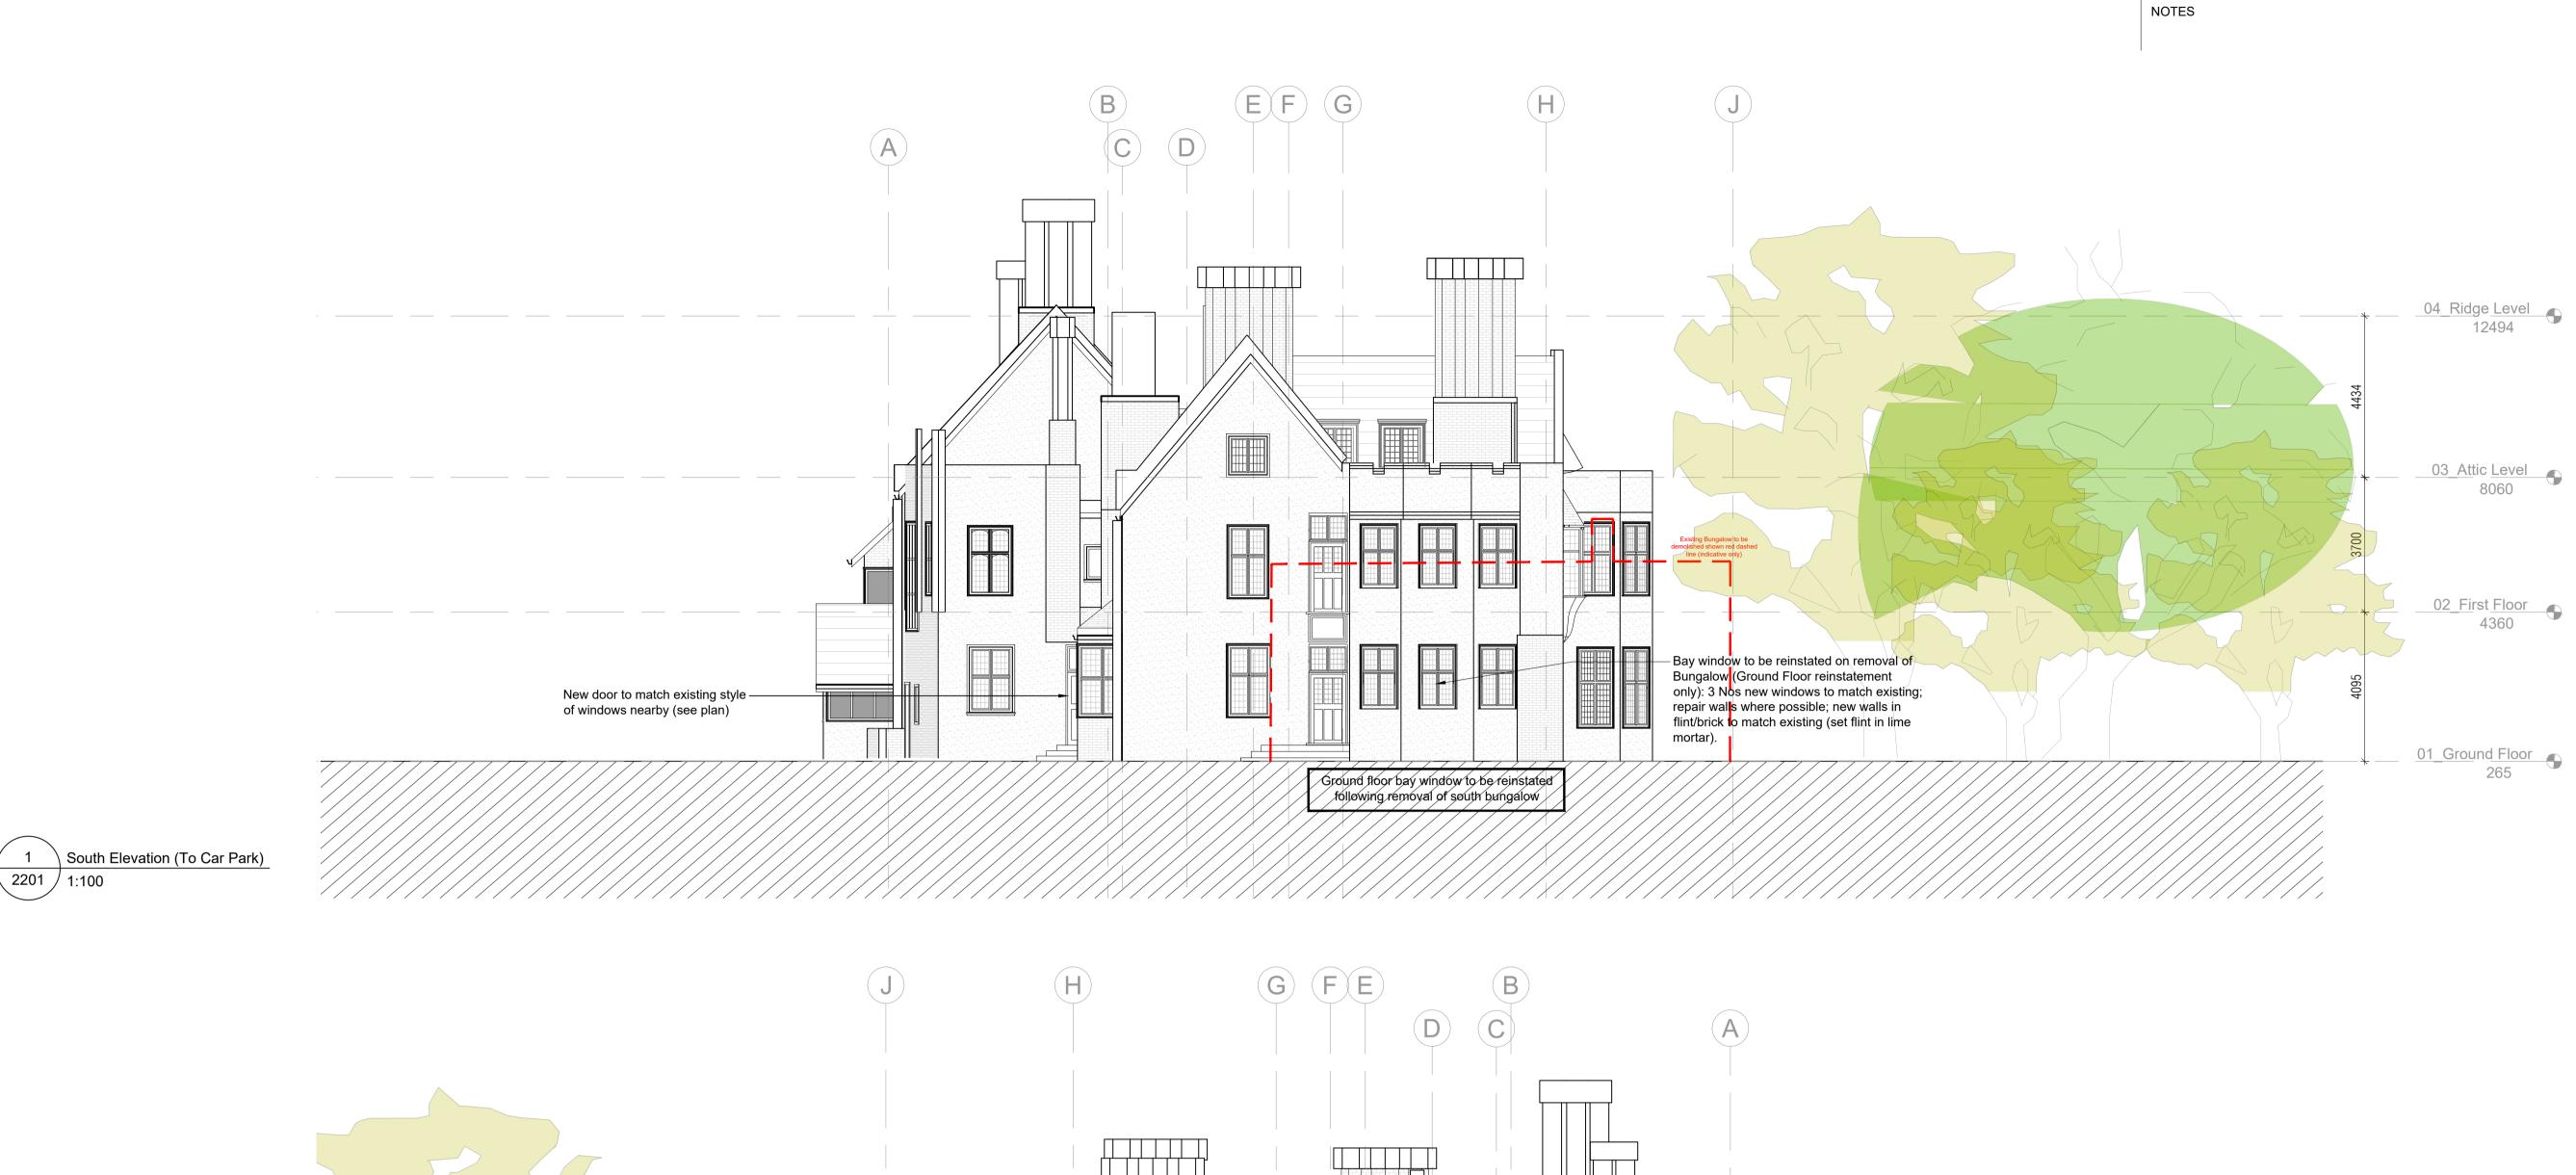

Unless otherwise indicated, all dimensions are in millimeters.

2 \ North Elevation (to Dining Hall)

2201 / 1:100

© 2019 DONALD INSALL ASSOCIATES LTD

All information on this drawing is to be read in conjunction with the relevant Donald Insall Associates specification and trade contractors' drawings and information by specialists.