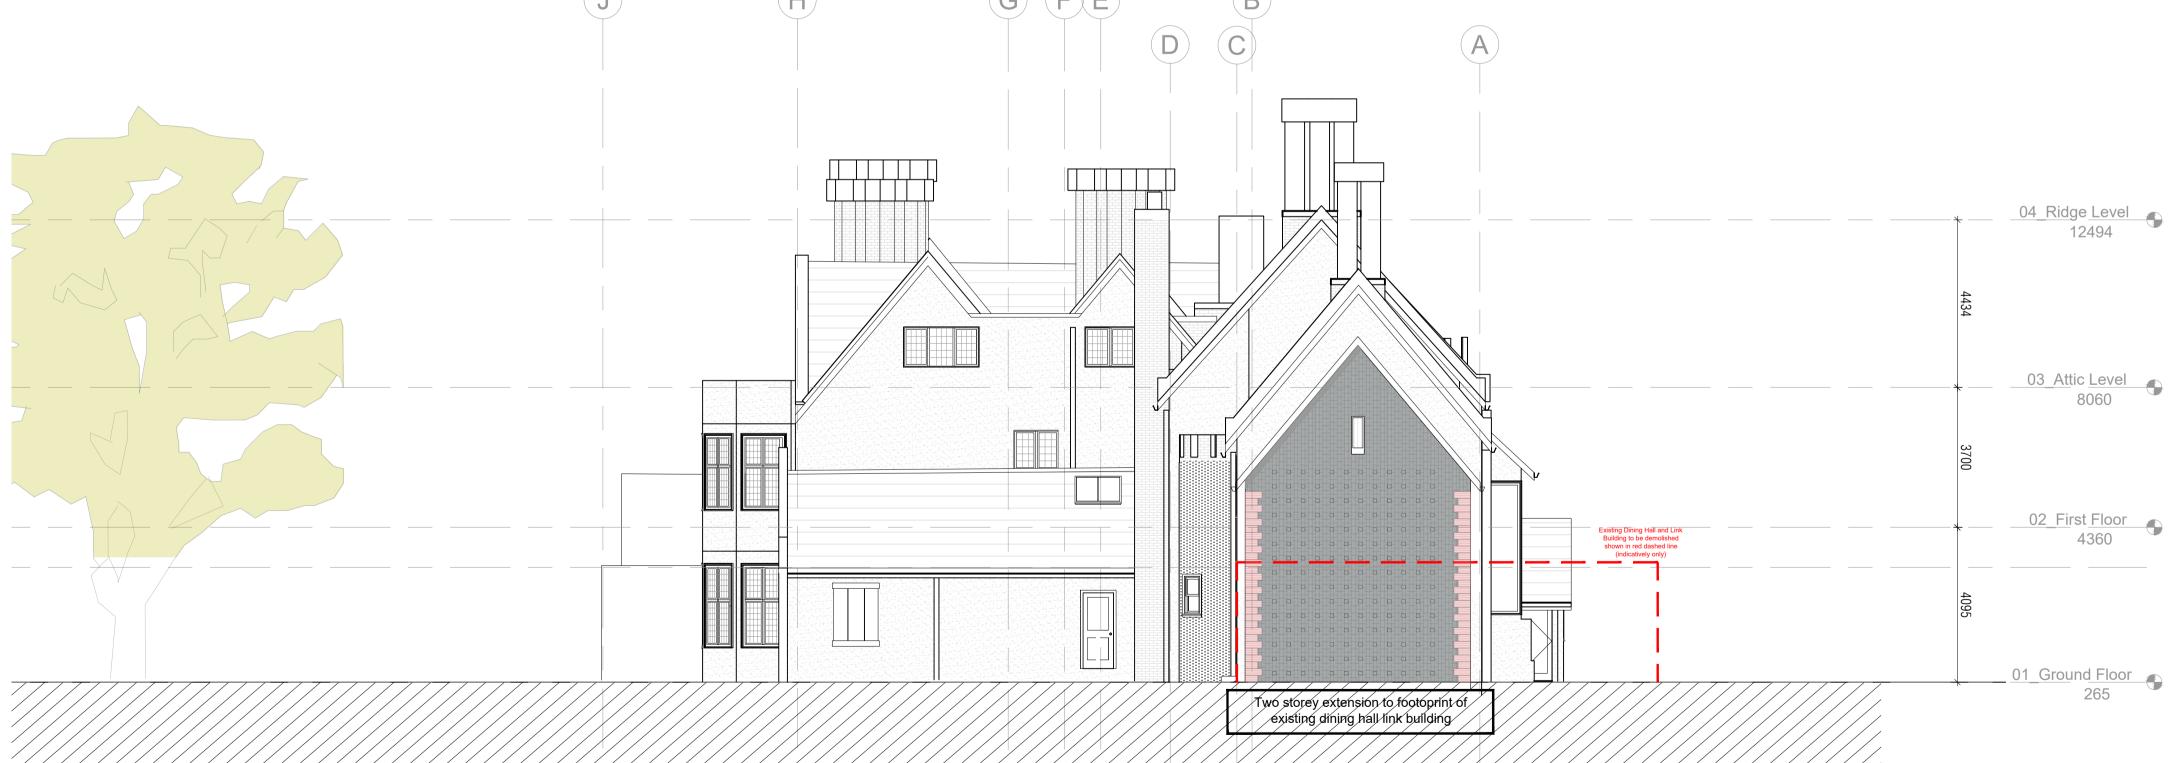

Unless otherwise indicated, all dimensions are in millimeters.

2 \ North Elevation (to Dining Hall)

2201 / 1:100

© 2019 DONALD INSALL ASSOCIATES LTD

All information on this drawing is to be read in conjunction with the relevant Donald Insall Associates specification and trade contractors' drawings and information by specialists.