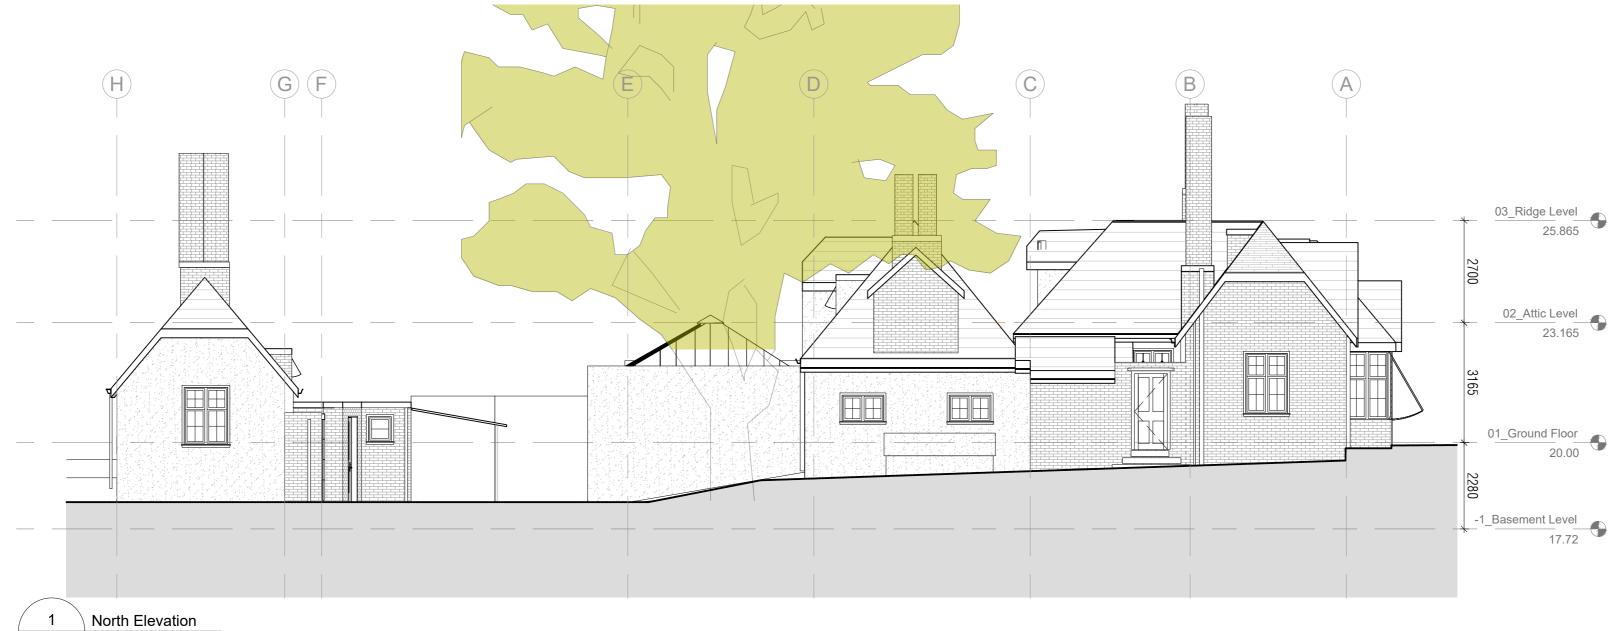

Notes

| 1.<br>2.<br>3.<br>4. | Any dwg format drawing is to be read in conjunction with and at the scale of the accompanying pdr.<br>Where colours other than black or grey are used, the drawing must be plotted in colour.<br>For status 'C' (Construction) drawings all dimensions are to be checked on site by the contractor,<br>scaling is for Local Authority purposes only.<br>Unless otherwise indicated, all dimensions are in millimeters. | <ul> <li>Feasibility</li> <li>S Sketch Design</li> <li>P Planning</li> <li>B Building Control</li> </ul> |          |                  |       |           |                           | Donald Insall Associates<br>Chartered Architects and Historic Building Consultants |                            | on Hall, Ely Ro<br>Cambridge C<br>(+44) 0122<br>@insall-archite | B24 6WZ<br>3 303 111 |
|----------------------|------------------------------------------------------------------------------------------------------------------------------------------------------------------------------------------------------------------------------------------------------------------------------------------------------------------------------------------------------------------------------------------------------------------------|----------------------------------------------------------------------------------------------------------|----------|------------------|-------|-----------|---------------------------|------------------------------------------------------------------------------------|----------------------------|-----------------------------------------------------------------|----------------------|
| ).<br>3.<br>7.       | All information on this drawing is to be read in conjunction with the relevant Donald Insall<br>Associates specification and trade contractors' drawings and information by specialists.<br>In the event of any discrepancy, please contact us immediately.<br>This drawing may contain survey information by others and is to be used solely for the purposes                                                         | <ul><li>Developed Design</li><li>M Measurement</li></ul>                                                 |          |                  |       |           |                           | Carrow Works, Norwich                                                              | ounionage                  |                                                                 | 010.00.01            |
| B.                   | r which it was issued.<br>hese are uncontrolled documents issued for information purposes only. If you have any queries<br>garding the drawings, please contact DIA immediately.<br>ease note DIA cannot be held responsible for any errors arising from changes made to an<br>icontrolled dwg file.<br>DONALD INSALL ASSOCIATES LTD                                                                                   | <ul><li>T Tender</li><li>C Construction</li></ul>                                                        | 1        | 29-06-22         | 2 NXA | -         | Planning issue.           | Lodge, Cottage & Cart Shed                                                         | CWN.01                     | No 225                                                          |                      |
| uncontrolled         |                                                                                                                                                                                                                                                                                                                                                                                                                        | R Record                                                                                                 | 0<br>Rev | 22-06-22<br>Date |       | -<br>Auth | Initial Issue<br>Revision | Proposed Elevations                                                                | Scale (A1)<br><b>1:100</b> | Status<br>3P                                                    | Revision<br>1        |