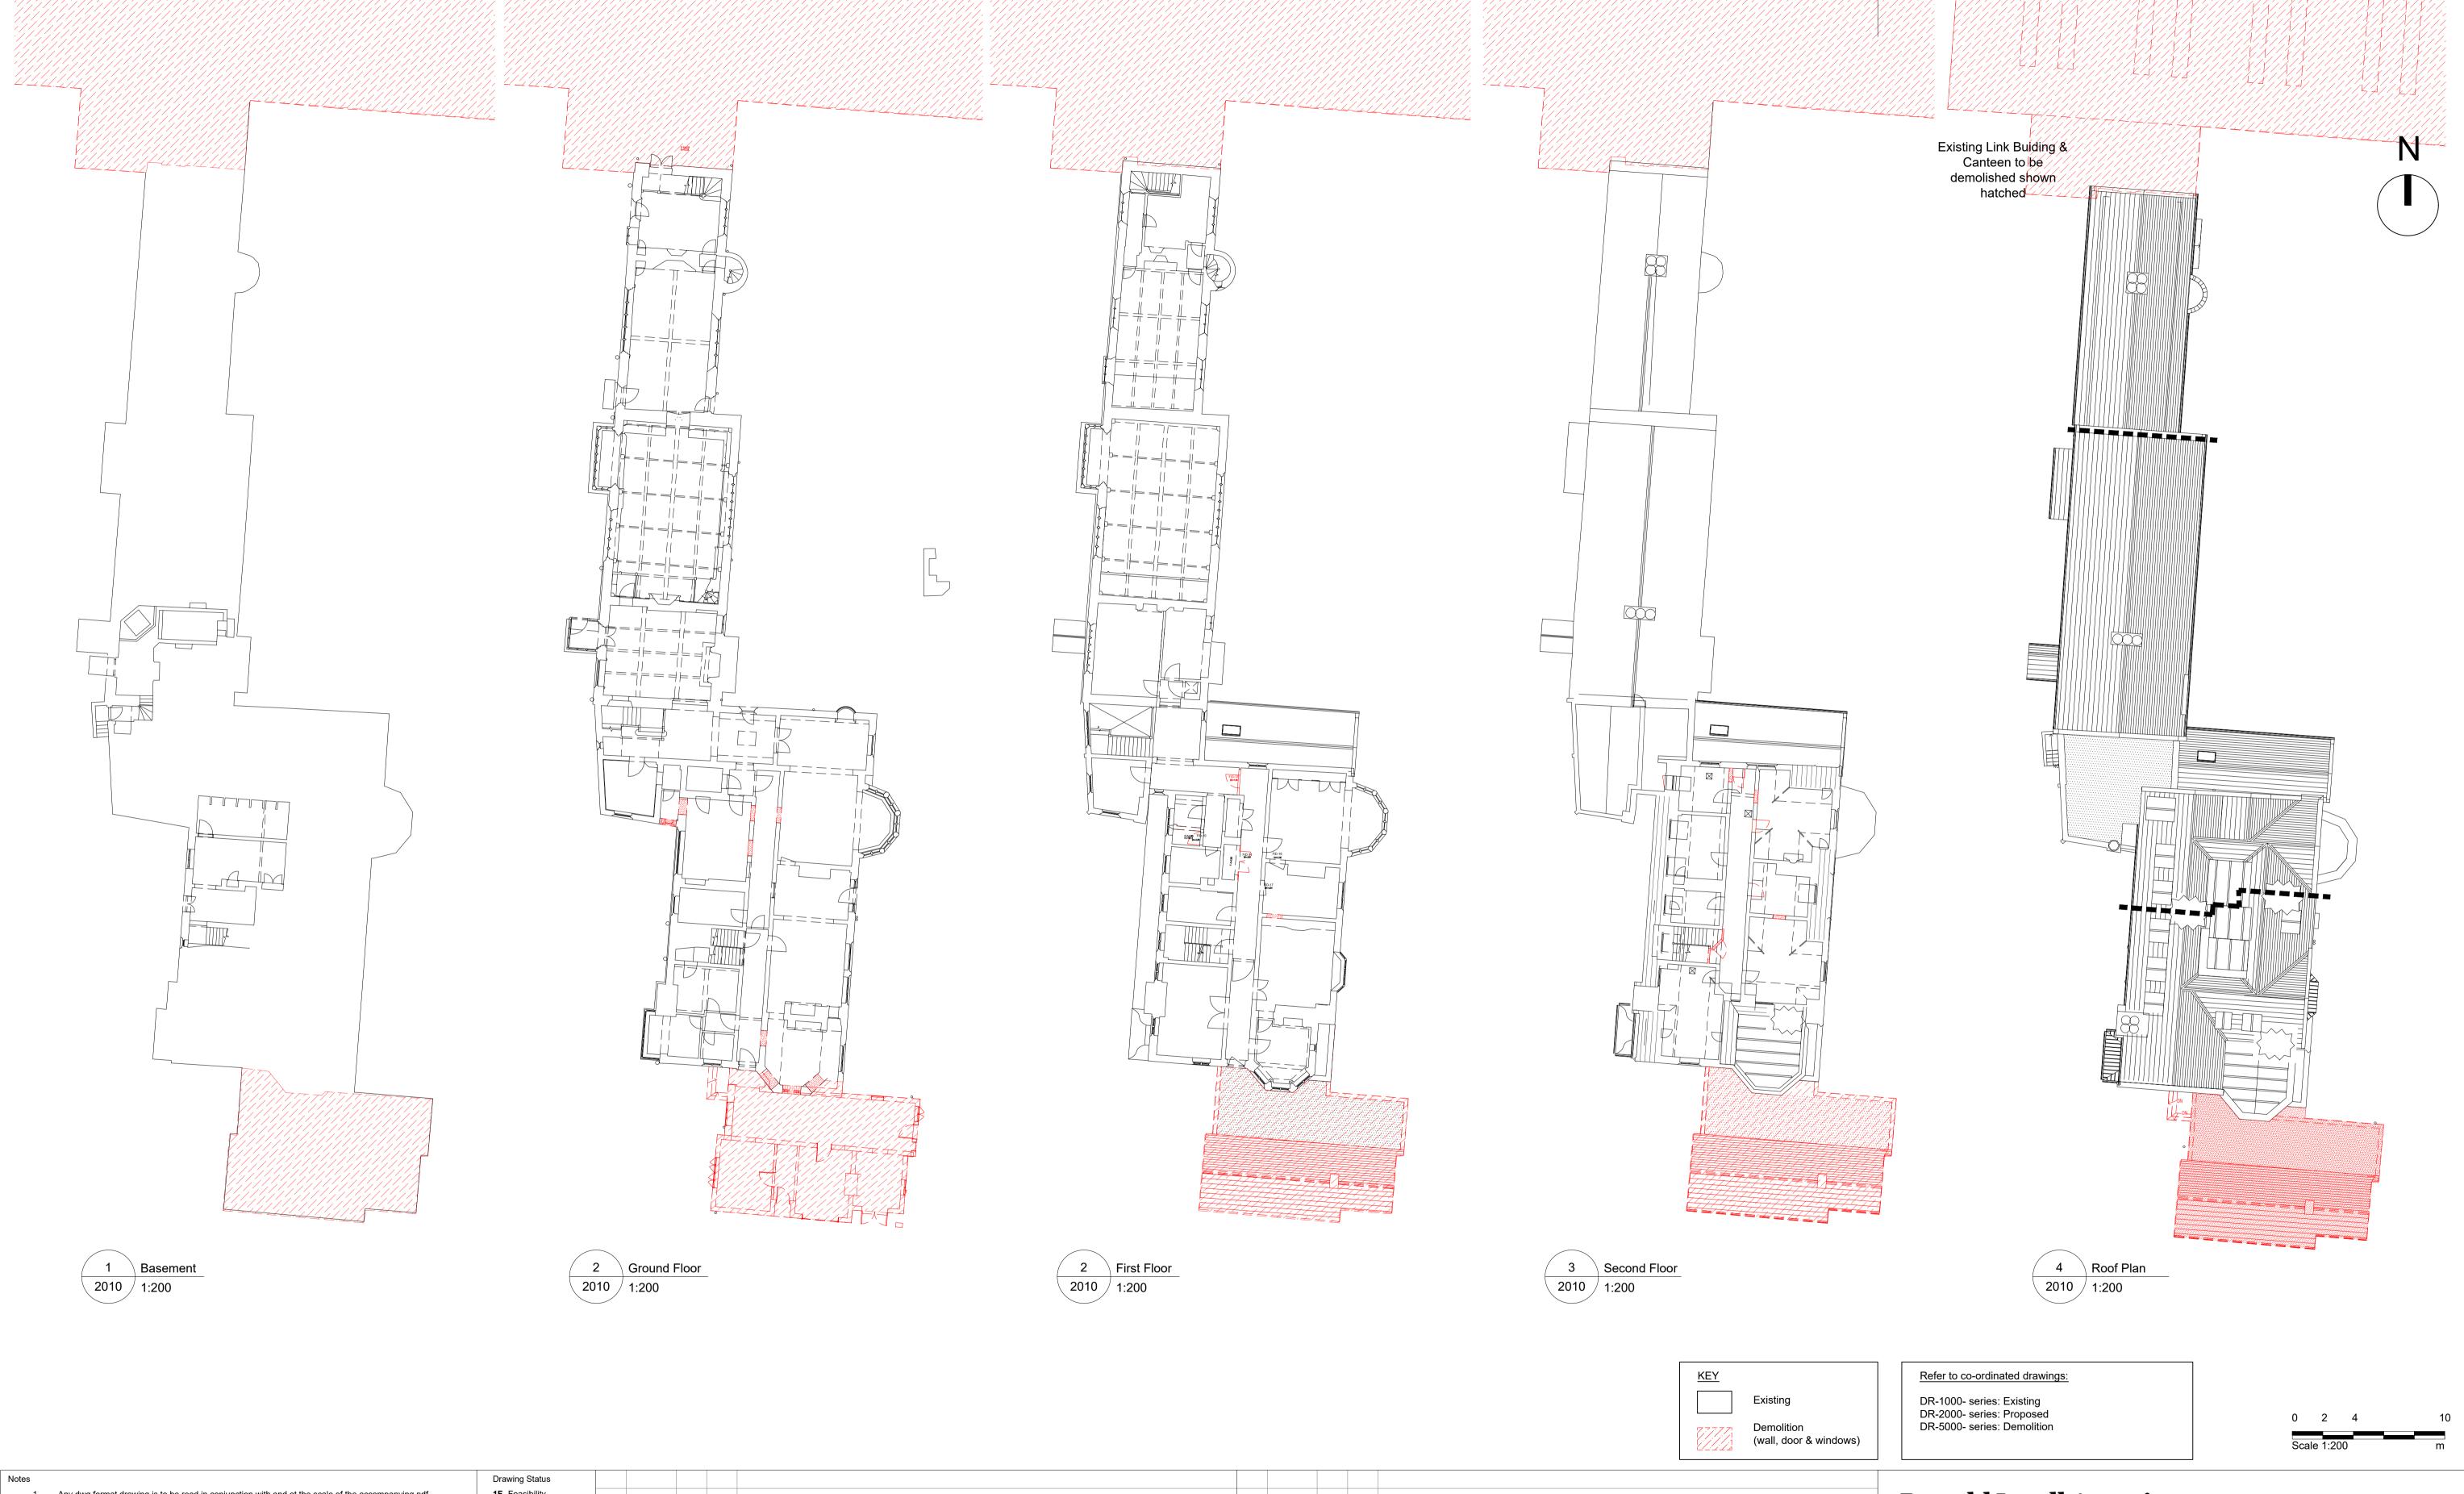

Any dwg format drawing is to be read in conjunction with and at the scale of the accompanying pdf. Where colours other than black or grey are used, the drawing must be plotted in colour. For status 'C' (Construction) drawings all dimensions are to be checked on site by the contractor, scaling is for Local Authority purposes only. Donald Insall Associates
Chartered Architects and Historic Building Consultants **1F** Feasibility Milton Hall, Ely Road, Milton Cambridge CB24 6WZ (+44) 01223 303 111 cambridge@insall-architects.co.uk 2S Sketch Design **3P** Planning Unless otherwise indicated, all dimensions are in millimeters. 4B Building Control All information on this drawing is to be read in conjunction with the relevant Donald Insall Associates specification and trade contractors' drawings and information by specialists.

In the event of any discrepancy, please contact us immediately.

This drawing may contain survey information by others and is to be used solely for the purposes for which 4D Developed Design Carrow Works, Norwich 4M Measurement it was issued. 4T Tender These are uncontrolled documents issued for information purposes only. If you have any queries regarding the drawings, please contact DIA immediately. CWN.01 DR-5010 Carrow Abbey: Demolition **5C** Construction 1 29-06-22 NXA - Planning issue Please note DIA cannot be held responsible for any errors arising from changes made to an uncontrolled All Floor Plans **6R** Record 0 27-06-22 NXA - Prepare for submission following review with Iceni and client. 1:200 3P © 2019 DONALD INSALL ASSOCIATES LTD Rev Date Dwn Auth Revision