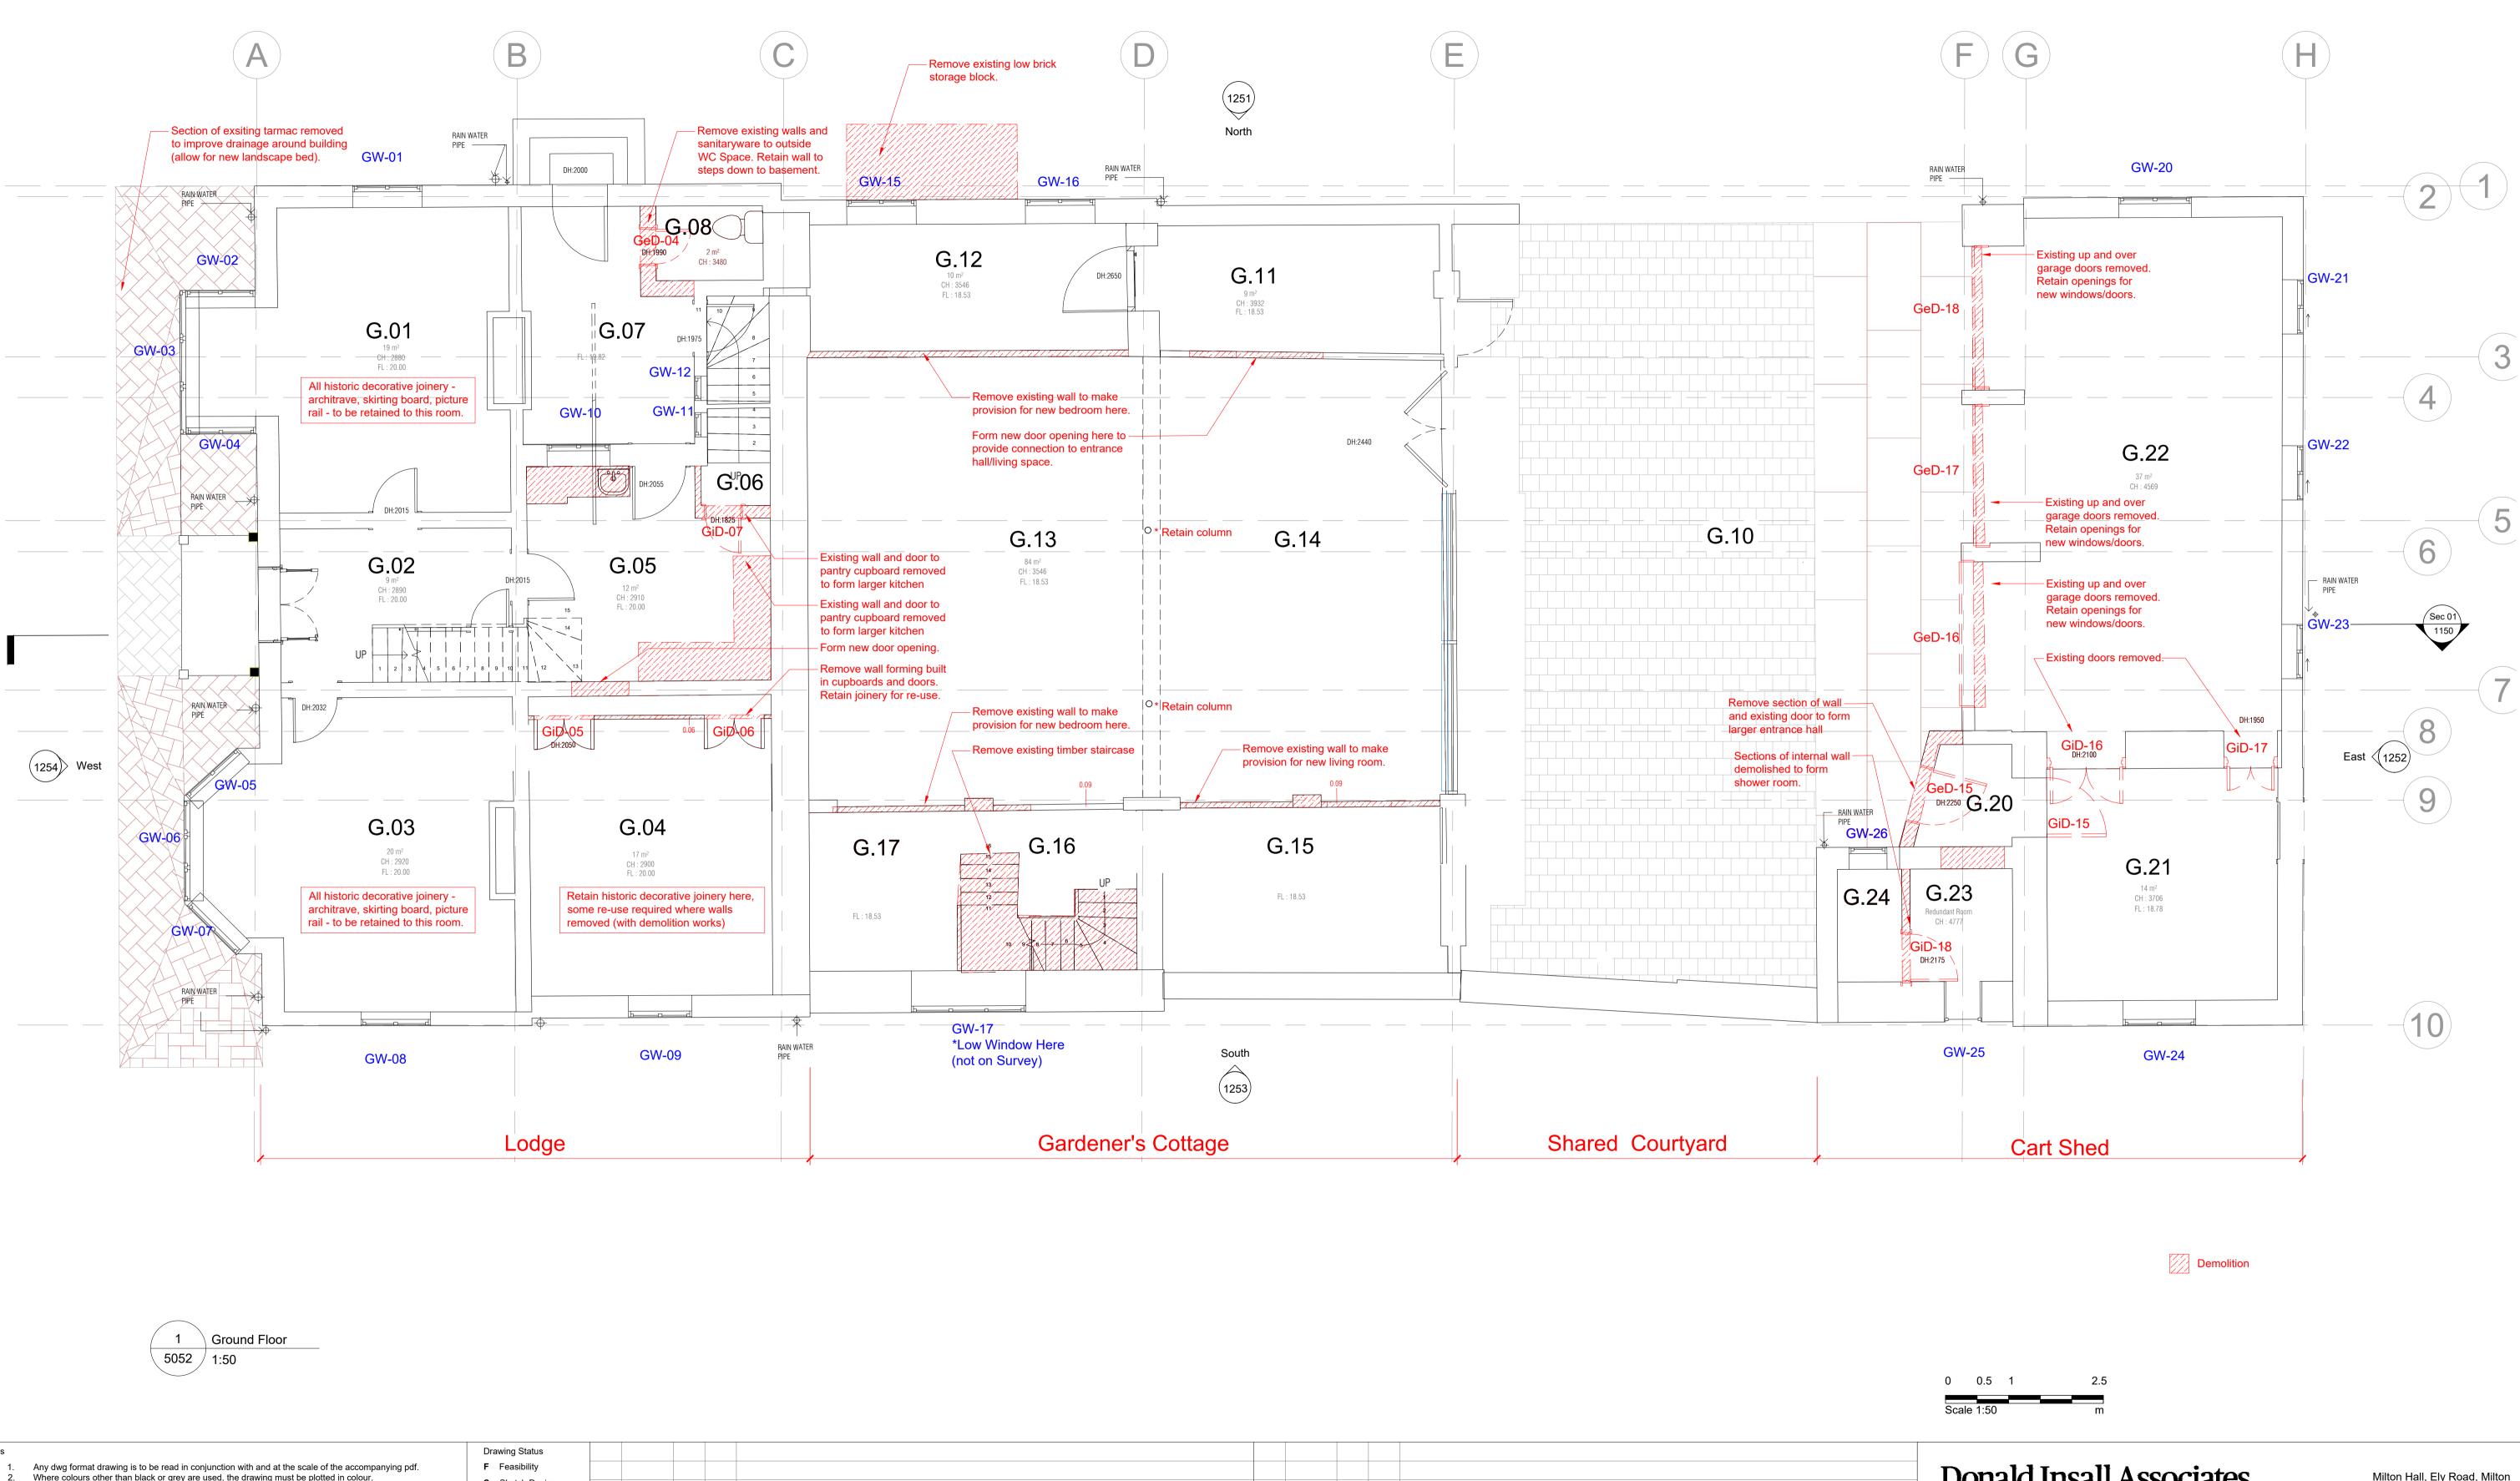

| lotes                                              |                                                                                                                                                                                                                                                                                                                                                                                                                                                                                                                                                                                                                                                                                                                                                                                                                                                                                                                                                                                                                                                                                             | Drawing Status                                                                                                                                                                                                            |     |      |     |      |          |
|----------------------------------------------------|---------------------------------------------------------------------------------------------------------------------------------------------------------------------------------------------------------------------------------------------------------------------------------------------------------------------------------------------------------------------------------------------------------------------------------------------------------------------------------------------------------------------------------------------------------------------------------------------------------------------------------------------------------------------------------------------------------------------------------------------------------------------------------------------------------------------------------------------------------------------------------------------------------------------------------------------------------------------------------------------------------------------------------------------------------------------------------------------|---------------------------------------------------------------------------------------------------------------------------------------------------------------------------------------------------------------------------|-----|------|-----|------|----------|
| 1.<br>2.<br>3.<br>4.<br>5.<br>6.<br>7.<br>8.<br>9. | Any dwg format drawing is to be read in conjunction with and at the scale of the accompanying pdf.<br>Where colours other than black or grey are used, the drawing must be plotted in colour.<br>For status 'C' (Construction) drawings all dimensions are to be checked on site by the contractor, scaling is<br>for Local Authority purposes only.<br>Unless otherwise indicated, all dimensions are in millimeters.<br>All information on this drawing is to be read in conjunction with the relevant Donald Insall Associates<br>specification and trade contractors' drawings and information by specialists.<br>In the event of any discrepancy, please contact us immediately.<br>This drawing may contain survey information by others and is to be used solely for the purposes for which<br>it was issued.<br>These are uncontrolled documents issued for information purposes only. If you have any queries regarding<br>the drawings, please contact DIA immediately.<br>Please note DIA cannot be held responsible for any errors arising from changes made to an uncontrolled | <ul> <li>F Feasibility</li> <li>S Sketch Design</li> <li>P Planning</li> <li>B Building Control</li> <li>D Developed Design</li> <li>M Measurement</li> <li>T Tender</li> <li>C Construction</li> <li>R Record</li> </ul> |     |      |     |      |          |
| dwg file.<br>© 2019 DONALD INSALL ASSOCIATES LTD   |                                                                                                                                                                                                                                                                                                                                                                                                                                                                                                                                                                                                                                                                                                                                                                                                                                                                                                                                                                                                                                                                                             |                                                                                                                                                                                                                           | Rev | Date | Dwn | Auth | Revision |

|  |     |          |       |      |                | Donald Insall Associates<br>Chartered Architects and Historic Building Consultants |            | Milton Hall, Ely Road, Milton<br>Cambridge CB24 6WZ<br>(+44) 01223 303 111<br>cambridge@insall-architects.co.uk |          |  |
|--|-----|----------|-------|------|----------------|------------------------------------------------------------------------------------|------------|-----------------------------------------------------------------------------------------------------------------|----------|--|
|  |     |          |       |      |                | Carrow Works, Norwich                                                              |            |                                                                                                                 |          |  |
|  |     | 29-06-22 | 2 NX/ | A -  | Planning issue |                                                                                    | CWN.01     | <sup>№</sup> DR-5                                                                                               | 5052     |  |
|  | 0   | 17-06-22 | 2 NXA | A -  | Initial Issue  | Lodge, Cottage & Cart Shed<br>Demolition Plan: Ground Floor                        | Scale (A1) |                                                                                                                 | Revision |  |
|  | Rev | Date     | Dwr   | n Au | h Revision     |                                                                                    | 1:50       | 3P                                                                                                              | 1        |  |