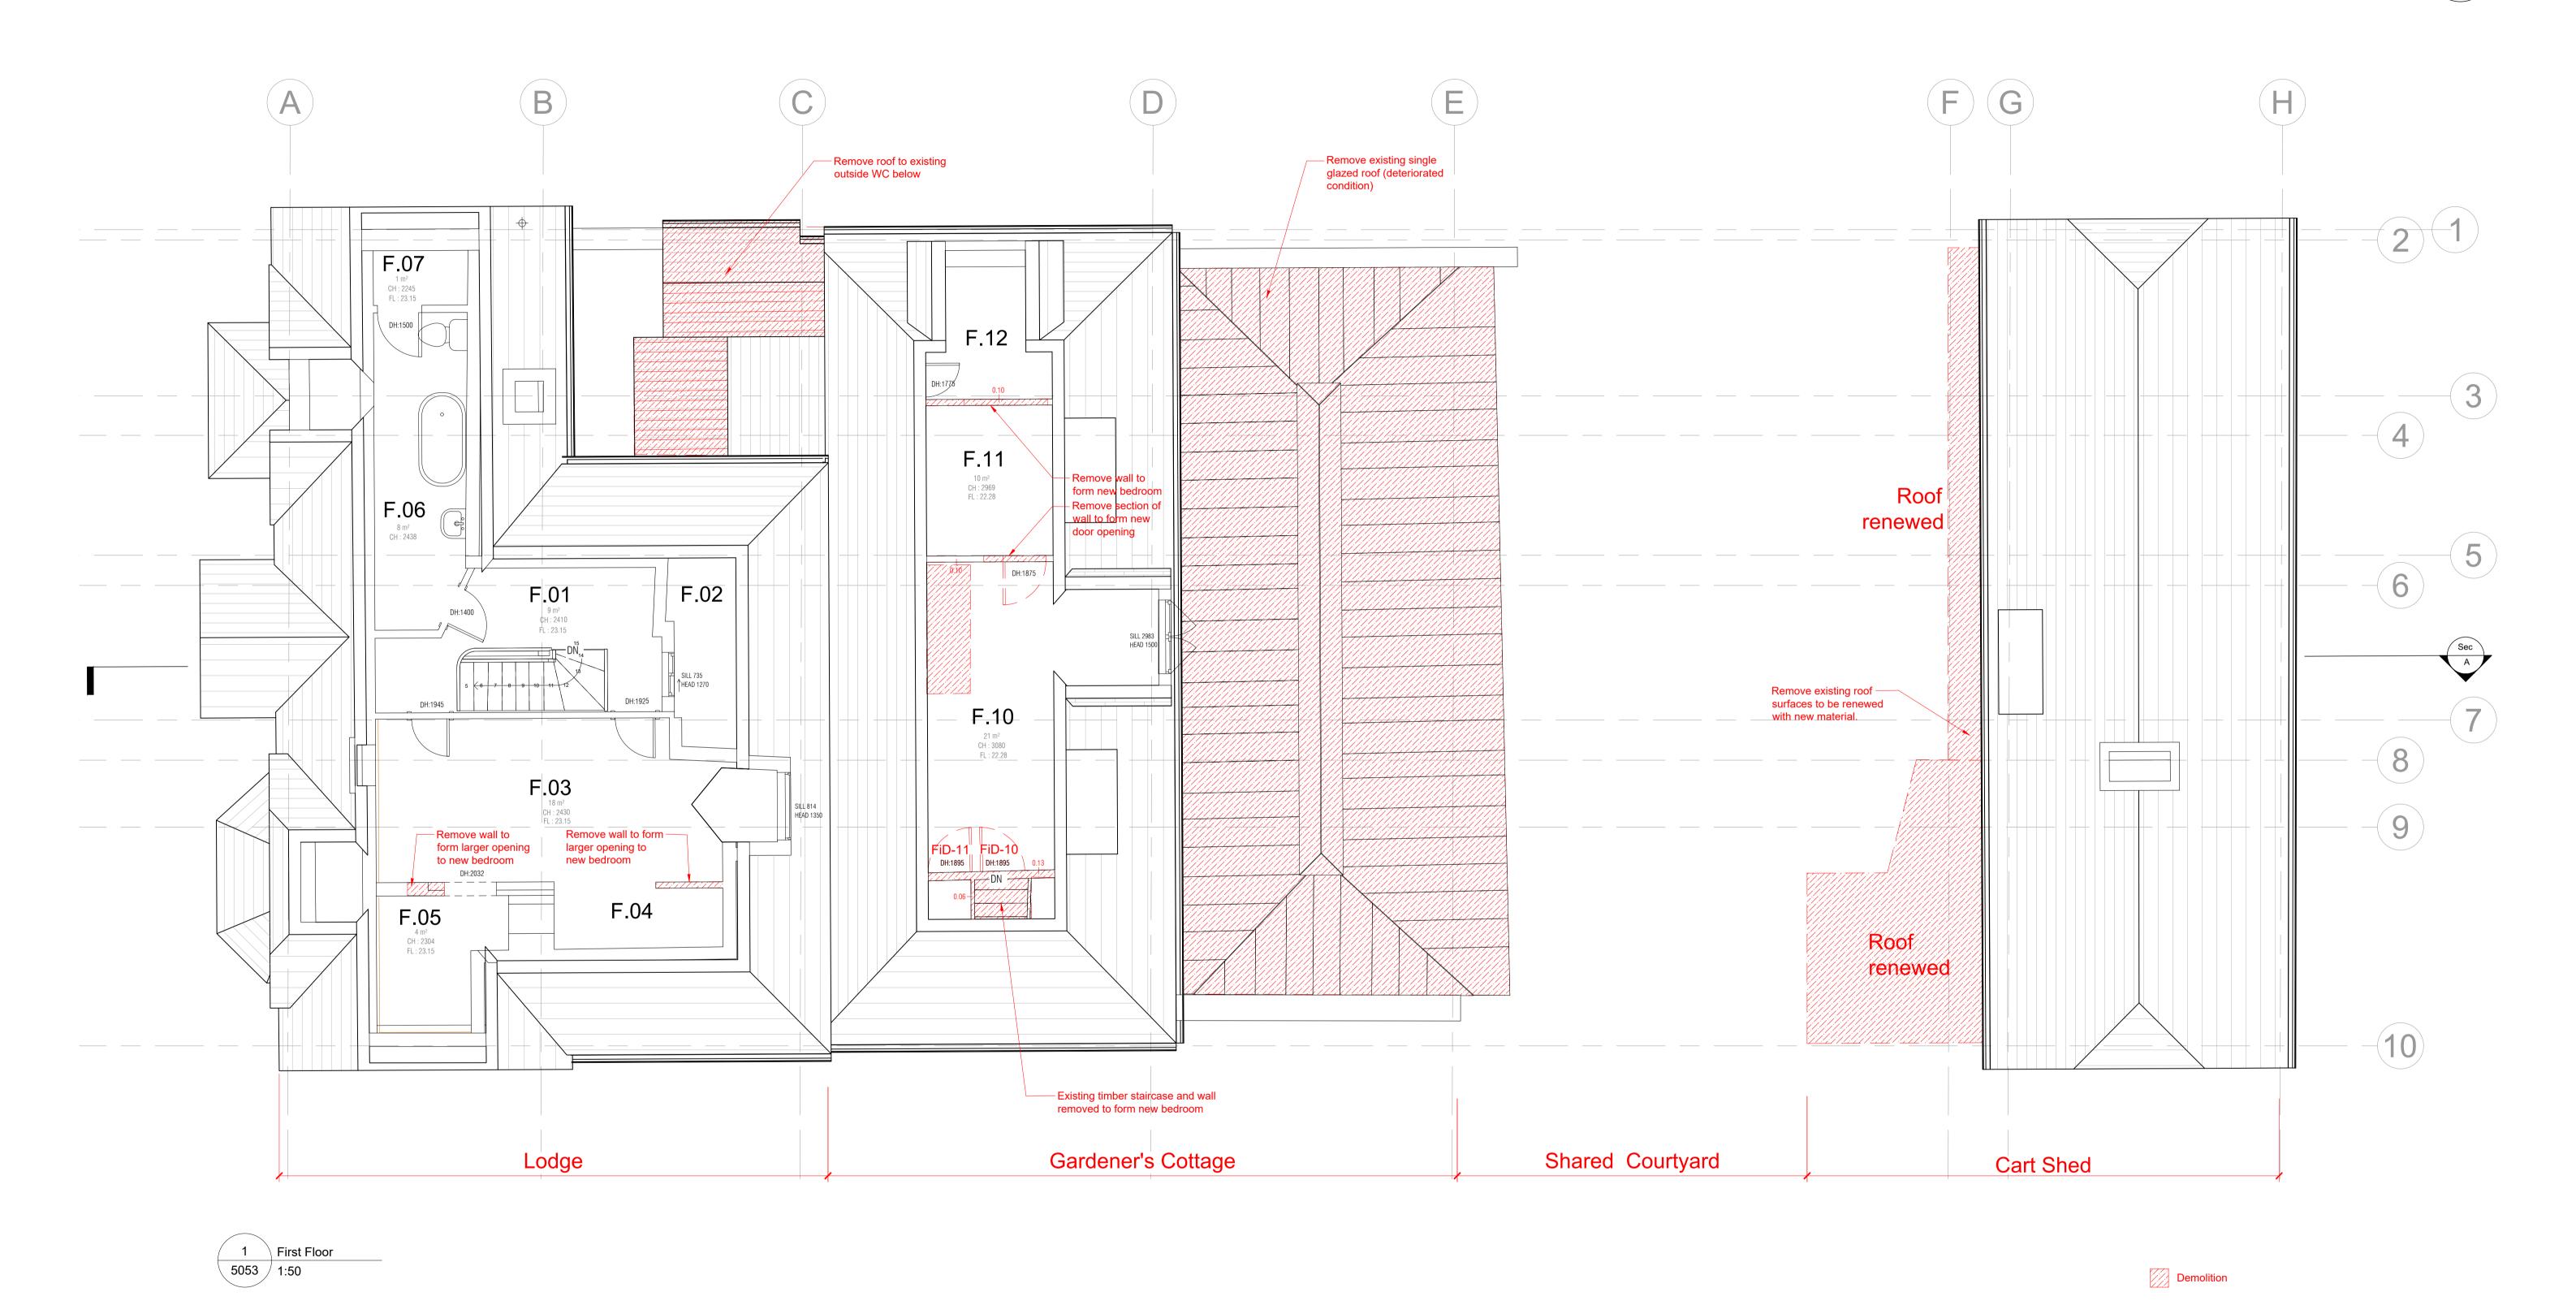

0 0.5 1

**Drawing Status** Any dwg format drawing is to be read in conjunction with and at the scale of the accompanying pdf. Where colours other than black or grey are used, the drawing must be plotted in colour. For status 'C' (Construction) drawings all dimensions are to be checked on site by the contractor, scaling is for Local Abstraction indicated all the project of the Donald Insall Associates
Chartered Architects and Historic Building Consultants **F** Feasibility Milton Hall, Ely Road, Milton Cambridge CB24 6WZ (+44) 01223 303 111 cambridge@insall-architects.co.uk S Sketch Design P Planning Unless otherwise indicated, all dimensions are in millimeters. **B** Building Control All information on this drawing is to be read in conjunction with the relevant Donald Insall Associates specification and trade contractors' drawings and information by specialists. **D** Developed Design Carrow Works, Norwich In the event of any discrepancy, please contact us immediately.

This drawing may contain survey information by others and is to be used solely for the purposes for which M Measurement it was issued. **T** Tender These are uncontrolled documents issued for information purposes only. If you have any queries regarding the drawings, please contact DIA immediately. DR-5053 CWN.01 Lodge, Cottage & Cart Shed Demolition Plan: First Floor **C** Construction 1 29-06-22 NXA - Planning issue. Please note DIA cannot be held responsible for any errors arising from changes made to an uncontrolled R Record Scale (A1) 0 17-06-22 NXA 1:50 3P Rev Date Dwn Auth Revision © 2019 DONALD INSALL ASSOCIATES LTD Rev Date Dwn Auth Revision